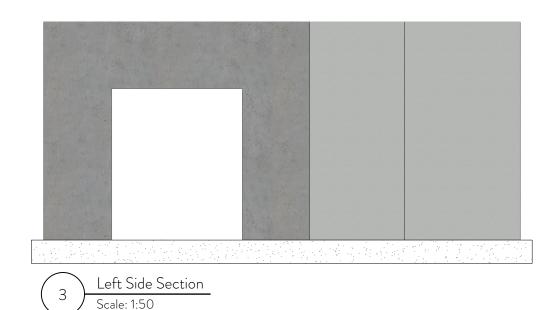

Note - limitations of shaded view mean the different textures of concrete on the walls behind are showing in different tones of grey. Please dis-regard this.

8 Bibury Crescent Westbury-on-Trym Bristol BS9 4PW

M: 07900 910992 E: kenton@story-design.co.uk **SOAS Library** 

Level D - Existing Elevations of Proposed Librarian H:18.12.24

title

date

scale

drg no.

J1163/ LD-E-202 /A