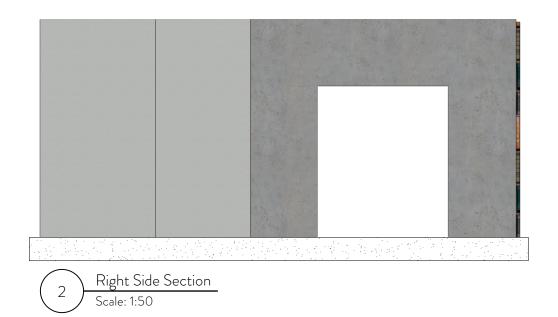

Note - limitations of shaded view mean the different textures of concrete on the walls behind are showing in different tones of grey. Please dis-regard this.

8 Bibury Crescent Westbury-on-Trym Bristol BS9 4PW

M: 07900 910992 E: kenton@story-design.co.uk **SOAS Library** 

Level D - Existing Elevations of Proposed Librarian H:18.12.24

title

date

scale

drg no.

J1163/ LD-E-202 /A