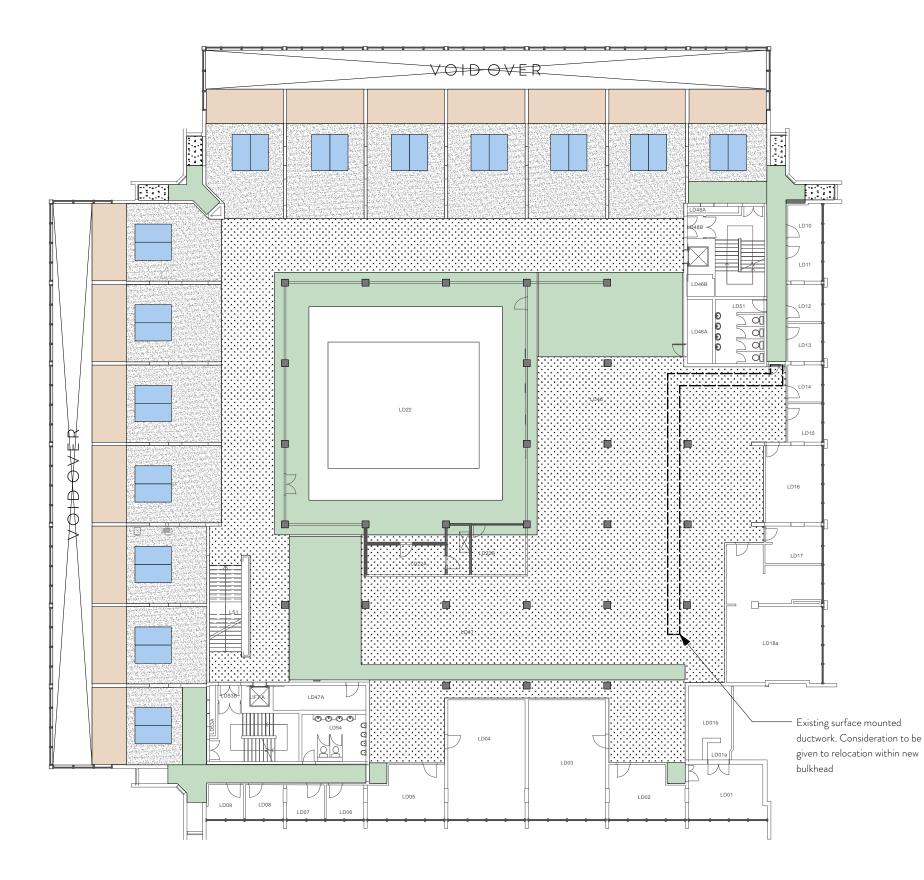

26/01/25 Terrace ceiling rafts revised. Key ammended. Planning Issue

rev date notes

А

8 Bibury Crescent Westbury-on-Trym Bristol BS9 4PW

M: 07900 910992 E: kenton@story-design.co.uk

2400x1200 Suspended acoustic rafts (or group of rafts) suspended from soffit above. Spec. TBC.

Existing modern ceiling tiles removed to expose existing concrete soffit

Existing mineral ceiling tiles removed and reclaimed for repairs elsewhere. New MF plasterboard surface with Sil Acospray DC3 sprayed acoustic textured coating or similar. Access panels where required.

Existing in-situ concrete columns

New perforated metal plank ceiling with bulkheads and other trims @ 2400 AFL - SAS System 330 to match replacement ceilings elsewhere in the building.

New perforated metal plank ceiling with bulkheads and other trims @ 2200 AFL - SAS System 330 to match replacement ceilings elsewhere in the building.

Existing painted plasterboard ceiling @ nom. 2450 above level C floor level, note ceiling is over a double height space to level D below. Water damage to be repaired and locally filled prior to redecoration.

## Notes

Setting out of grids and tiles are not accurately reflected in these plans - they are for scoping and planning purposes only.

These drawings only show areas assumed within scope of the project

title date scale drg no.

## SOAS Library

Level D Proposed Ceiling Plan 15.11.24 1:250 J1163/ LD-A-113 /A