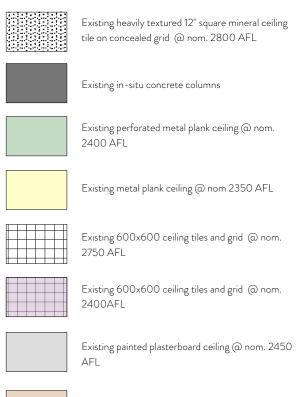

rev date notes

8 Bibury Crescent Westbury-on-Trym Bristol BS9 4PW

M: 07900 910992 E: kenton@story-design.co.uk

Existing veneered timber soffit @ nom. 2750 AFL

## Notes

Setting out of grids and tiles are not accurately reflected in these plans - they are for scoping and planning purposes only.

These drawings only show areas assumed within scope of the project

SOAS Library