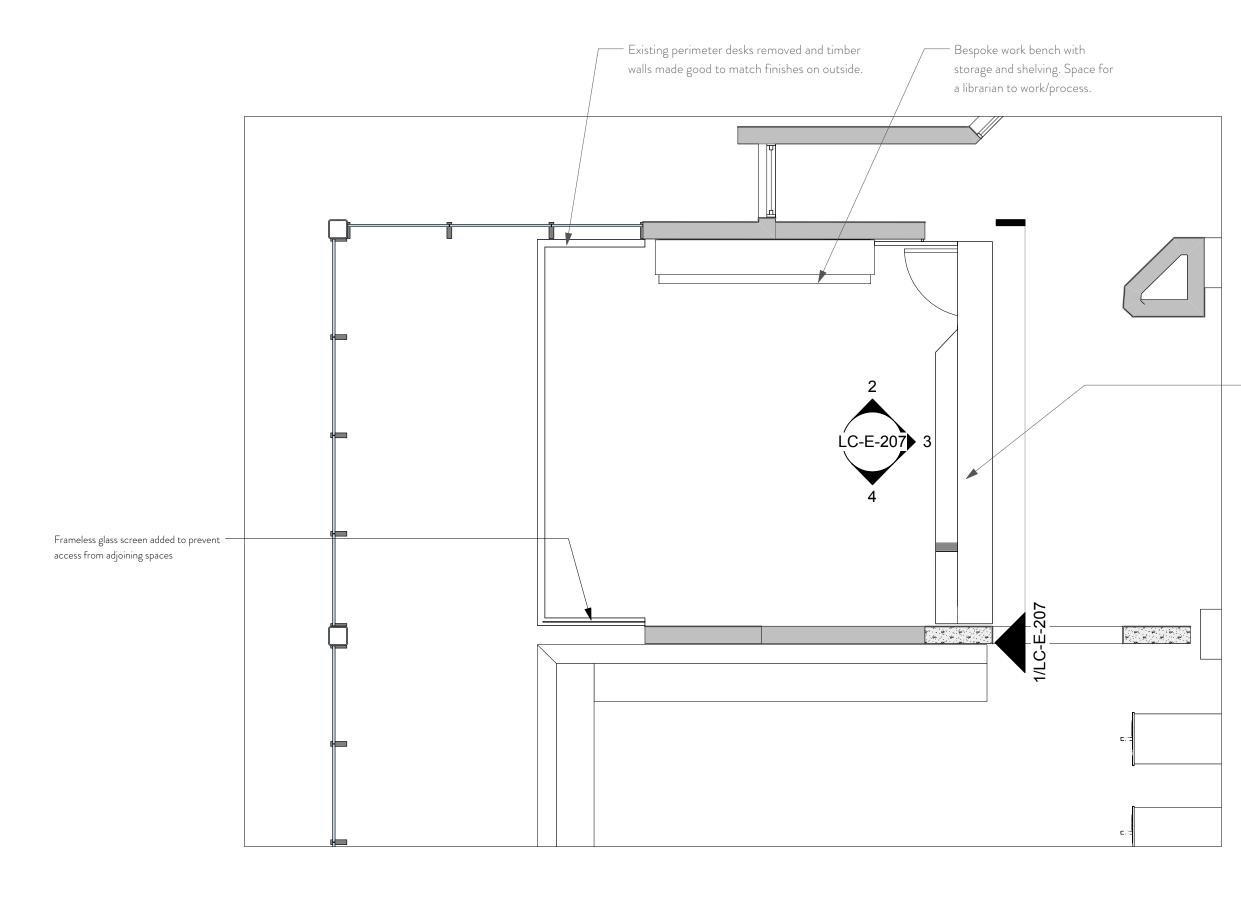

## Planning Issue

Proposed Librarian Hub Level C

Note - Loose furniture not shown in this view for clarity

- 26/01/25 Revisions to annotations. Planning Issue
- 27/11/24 Loose furniture hidden, alteration notes added

rev date notes

В

А

8 Bibury Crescent Westbury-on-Trym Bristol BS9 4PW

M: 07900 910992 E: kenton@story-design.co.uk DDA section and librarian workspace, 2 surface heights, built in storage. Lockable sliding/folding doors and secure door into hub.