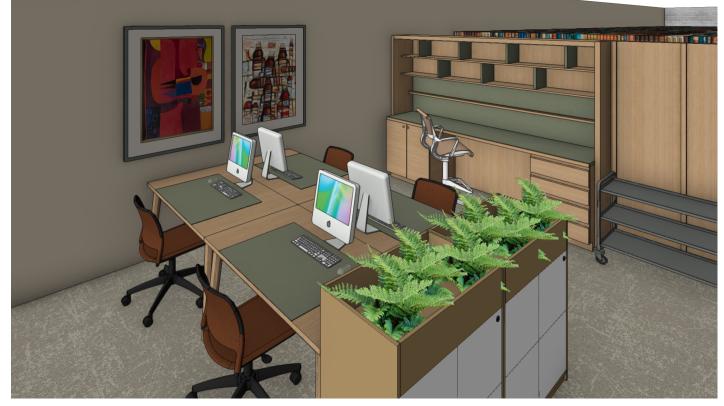

Note - Loose furniture not shown in this view for clarity

## Planning Issue



Proposed Librarian Hub 3D View
Scale: NTS



date

Proposed Librarian Hub Interior 3D View

Scale: NTS

A3 sheet size

Check all dimensions on site and report discrepancies to the designer

This drawing is protected by copyright. The design of any article recorded in this drawing is protected by design right and the information contained in this drawing is confidential. This drawing may not be reproduced without permission.

26/01/25 Revisions to annotations. Planning Issue 27/11/24 Loose furniture hidden, alteration notes added

rev date not



8 Bibury Crescent Westbury-on-Trym Bristol BS9 4PW

M: 07900 910992 E: kenton@story-design.co.uk **SOAS** Library

Level B - Proposed Librarian Hub 15.11.24

J1163/ LB-P-121 /B