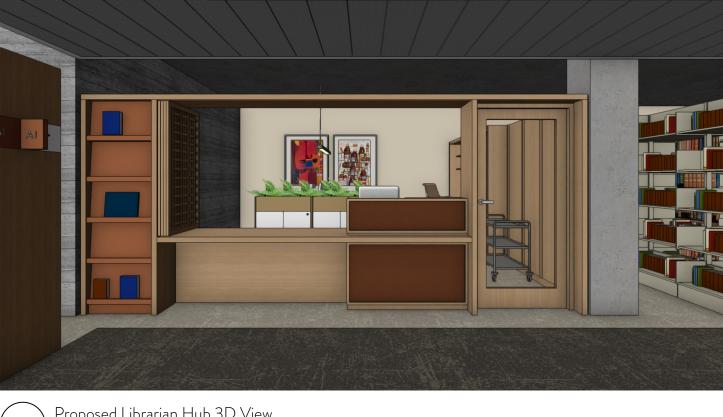

## Planning Issue

Proposed Librarian Hub 3D View
Scale: NTS

date

Proposed Librarian Hub Interior 3D View

Scale: NTS

A3 sheet size

Check all dimensions on site and report discrepancies to the designer

This drawing is protected by copyright. The design of any article recorded in this drawing is protected by design right and the information contained in this drawing is confidential. This drawing may not be reproduced without permission.