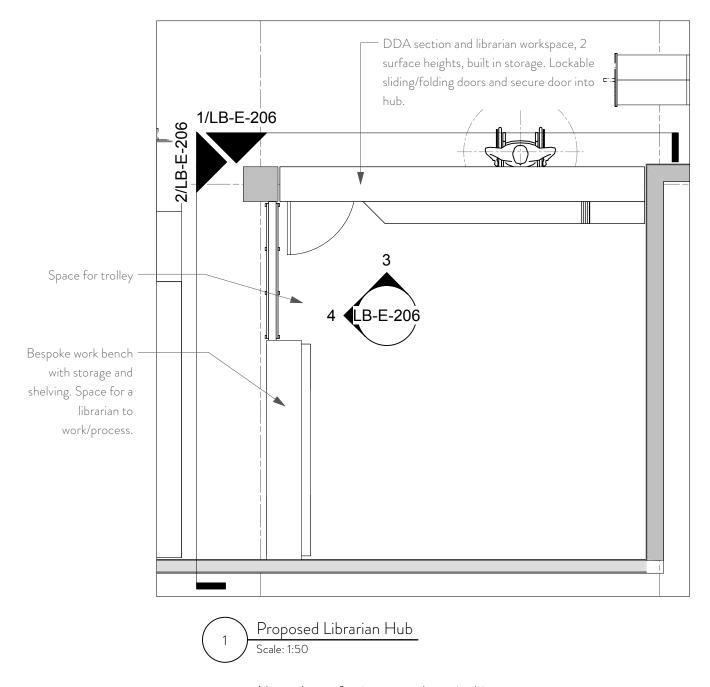

Note - Loose furniture not shown in this view for clarity

Level B - Proposed Librarian Hub 15.11.24

J1163/ LB-P-121 /B