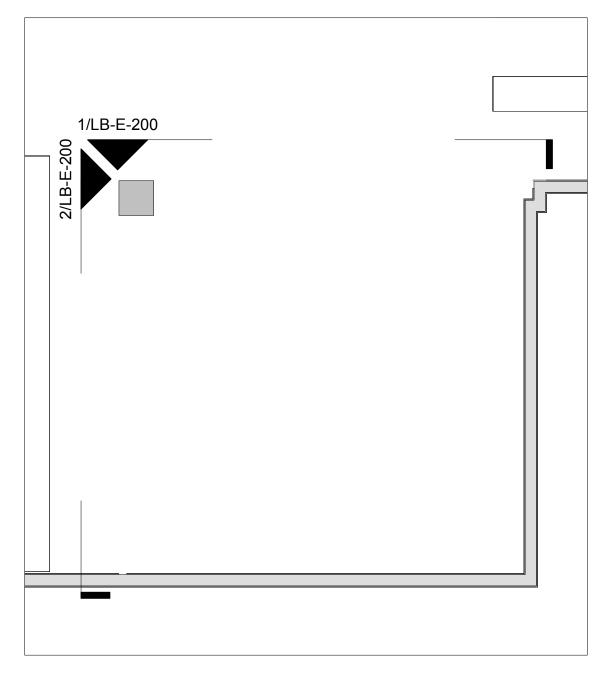

General Arrangement (Existing)
Scale: 1:50

Level B - Existing Librarian Hub Space 18.12.24 AS NOTED

title

date

scale