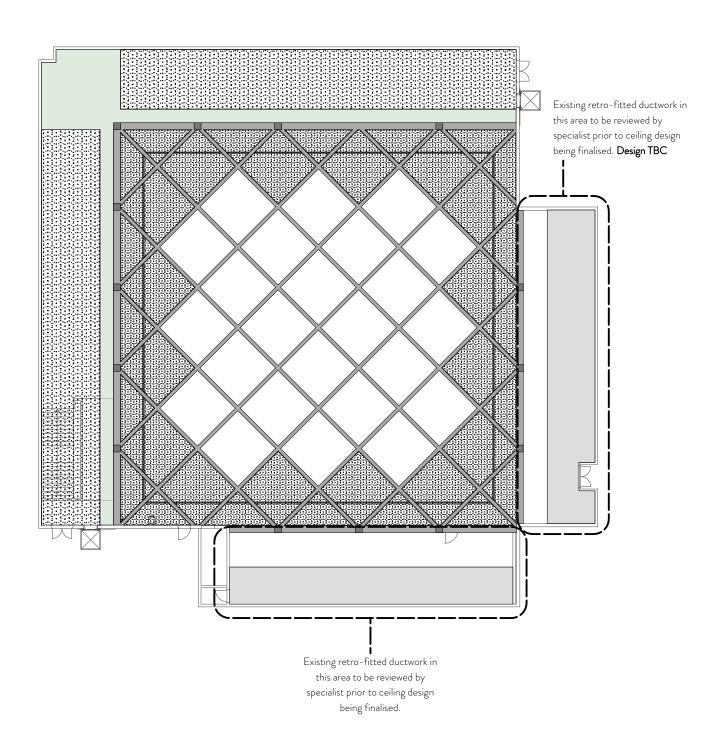

New perforated metal plank ceiling with bulkheads and other trims @ 2400 AFL - SAS System 330 to match replacement ceilings elsewhere in the building.

## Notes

scale

Setting out of grids and tiles are not accurately reflected in these plans - they are for scoping and planning purposes only.

These drawings only show areas assumed within scope of

## Planning Issue

A3 sheet size

Check all dimensions on site and report discrepancies to the designer

This drawing is protected by copyright. The design of any article recorded in this drawing is protected by design right and the information contained in this drawing is confidential. This drawing may not be reproduced without permission.

8 Bibury Crescent Westbury-on-Trym Bristol BS9 4PW

M: 07900 910992 E: kenton@story-design.co.uk **SOAS Library** 

1:250

Level A Proposed Ceiling Plan 15.11.24 J1163/ LA-A-110 /