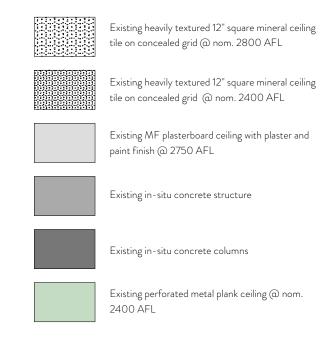

## Notes

scale

Setting out of grids and tiles are not accurately reflected in these plans - they are for scoping and planning purposes only.

These drawings only show areas assumed within scope of the project