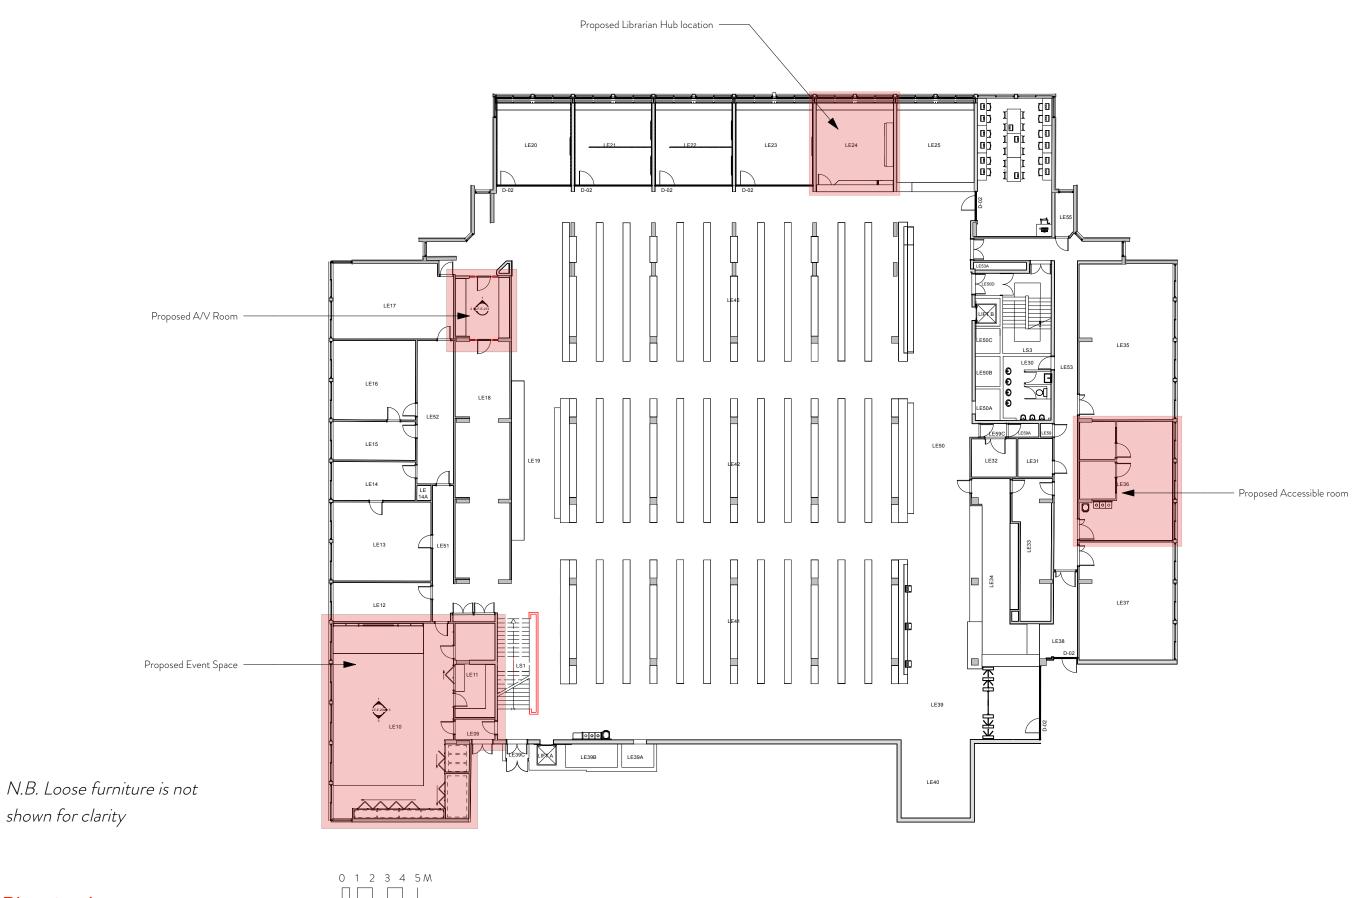

26/01/25 Annotations added. Debating space removed. Planning issue 27/11/24 Furniture turned off. Highlights to structural alterations only.

8 Bibury Crescent Westbury-on-Trym Bristol BS9 4PW

M: 07900 910992 E: kenton@story-design.co.uk date

## **SOAS** Library

Level E - Proposed GA Plan 15.11.24 1:250 J1163/ LE-P-104/B