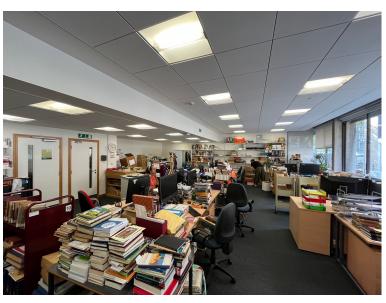

Existing Librarian office LE10

Existing flush door leading to lobby LE09

title

date

scale

A3 sheet size

Check all dimensions on site and report discrepancies to the designer

This drawing is protected by copyright. The design of any article recorded in this drawing is protected by design right and the information contained in this drawing is confidential. This drawing may not be reproduced without permission.