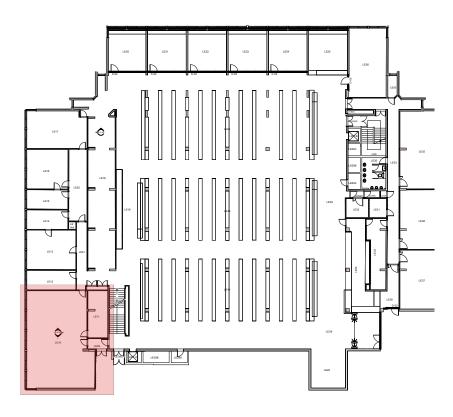

Existing Librarian office LE10

Existing flush door leading to lobby LE09

title

date

scale

A3 sheet size

Check all dimensions on site and report discrepancies to the designer

This drawing is protected by copyright. The design of any article recorded in this drawing is protected by design right and the information contained in this drawing is confidential. This drawing may not be reproduced without permission.