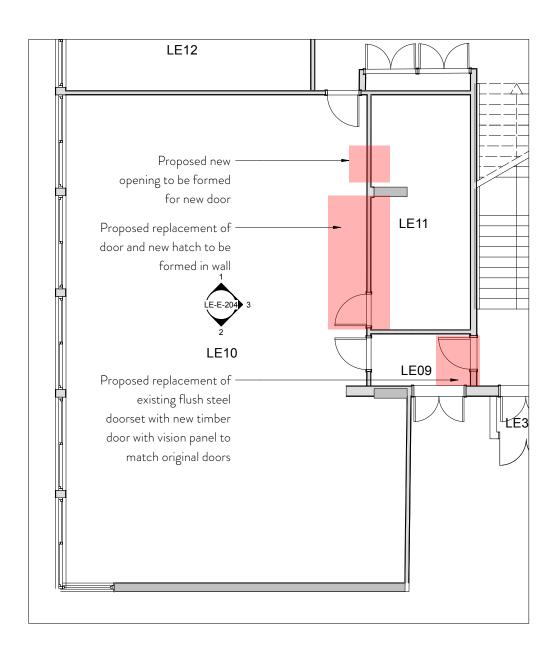

Existing Librarian office LE10

Existing flush door leading to lobby LE09

title

date

scale

A3 sheet size

Check all dimensions on site and report discrepancies to the designer

This drawing is protected by copyright. The design of any article recorded in this drawing is protected by design right and the information contained in this drawing is confidential. This drawing may not be reproduced without permission.