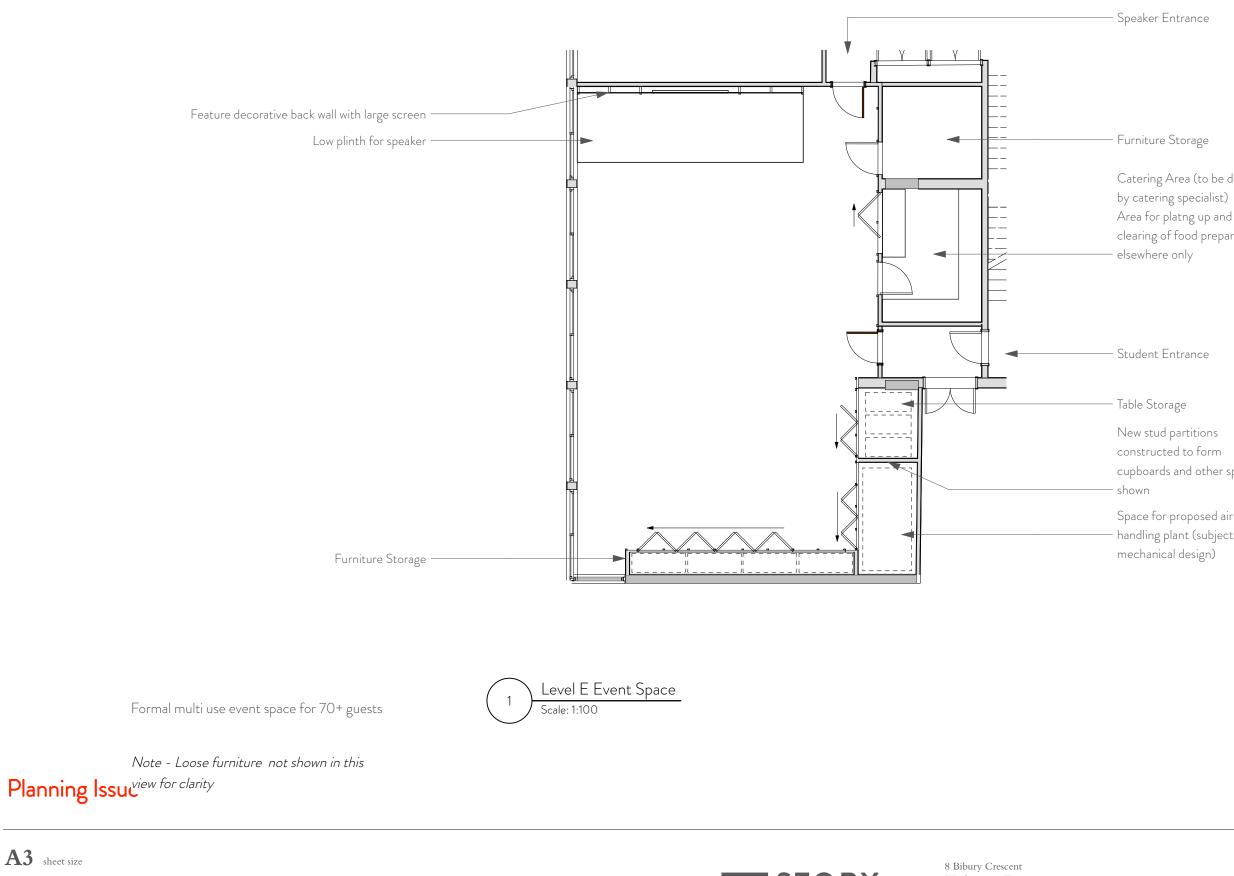

Catering Area (to be designed

- clearing of food prepared

cupboards and other spaces

Space for proposed air handling plant (subject to

## **SOAS** Library

Level E - Proposed Event Space 15.11.24 1:100 J1163/ LE-P-156 /B

title date scale drg no.