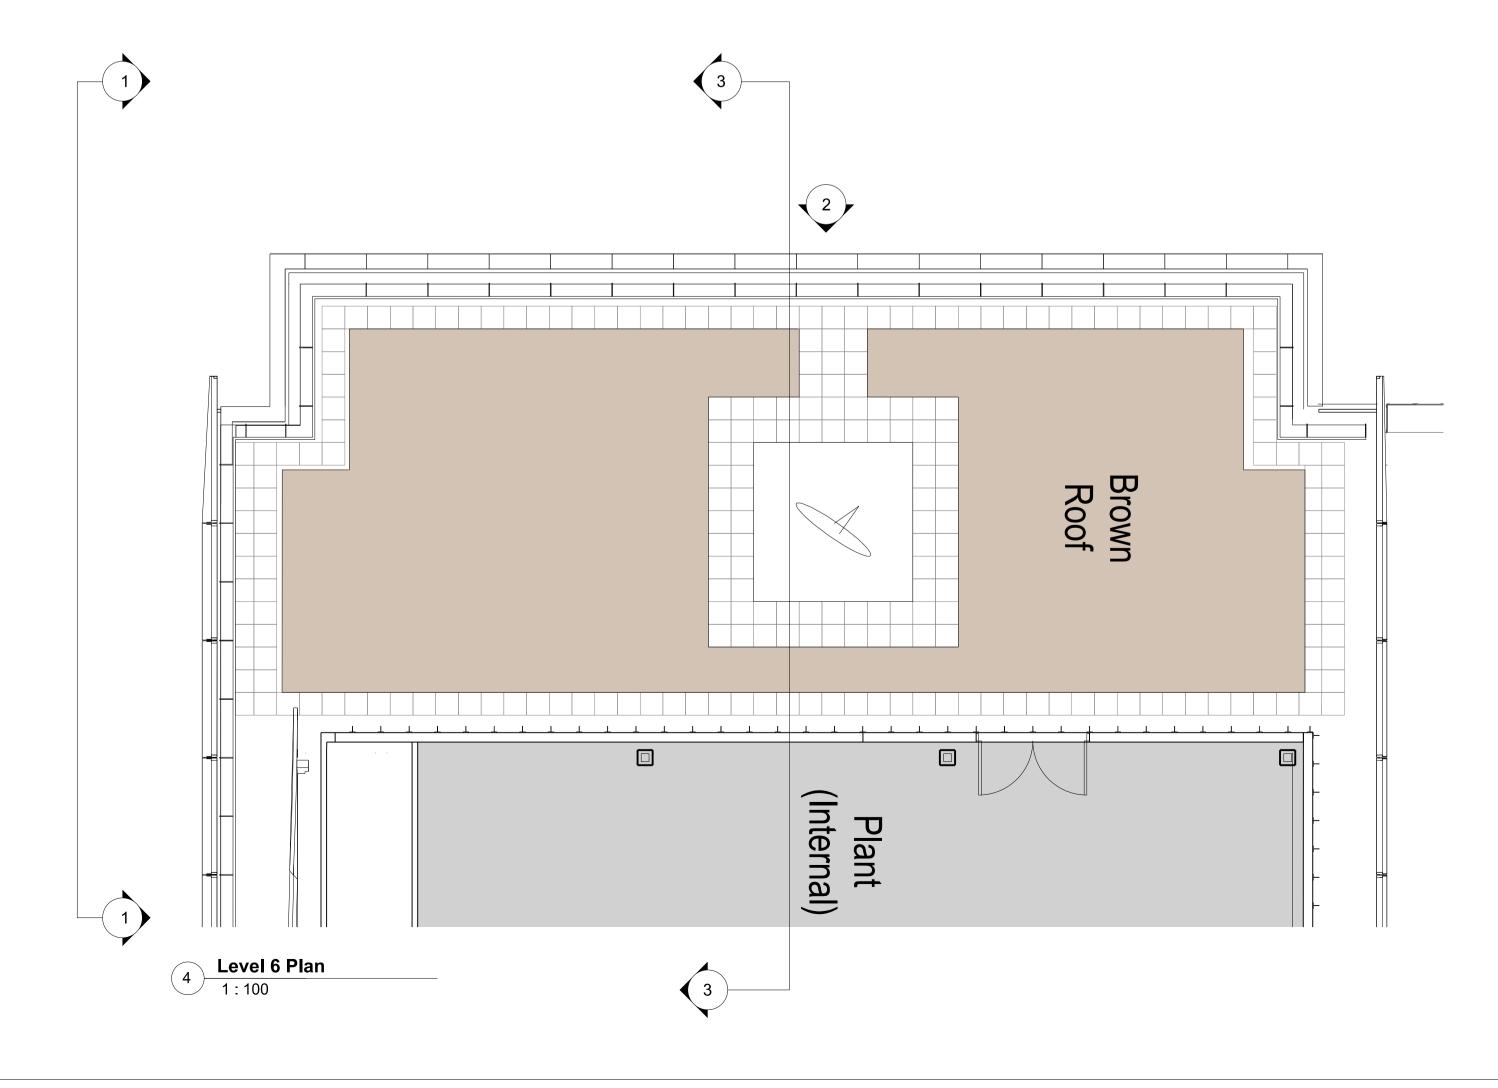

2 Front Elevation 1:100





Do not scale dimensions. Dimensions govern. All dimensions are in millimetres unless noted otherwise. Pilbrow & Partners shall be notified in writing of any discrepancies. Measurements subject to contractor survey. Drawing subject to approved inspector review.

Key / Notes



# Pilbrow & Partners

2-5 St. John's Square London EC1M 4DE

+44 (0) 20 3696 7000 info@pilbrowandpartners.com pilbrowandpartners.com

Client

### Francis Crick Institute

Project Name 170038 - Francis Crick L6 Terrace Freezer Farm

Stage

# RIBA Stage 2

Drawing Title

# L6 Terrace\_Summary Existing

Drawing Number

### 170038-PP-ZZ-05-DR-A-05-0500

 
 Scale
 Sheet Size

 1:100
 @ A1

 1:200
 A3
Creation Date

24/01/2025

Suitability

For Planning Application

00

Revision

© Pilbrow & Partners 2017