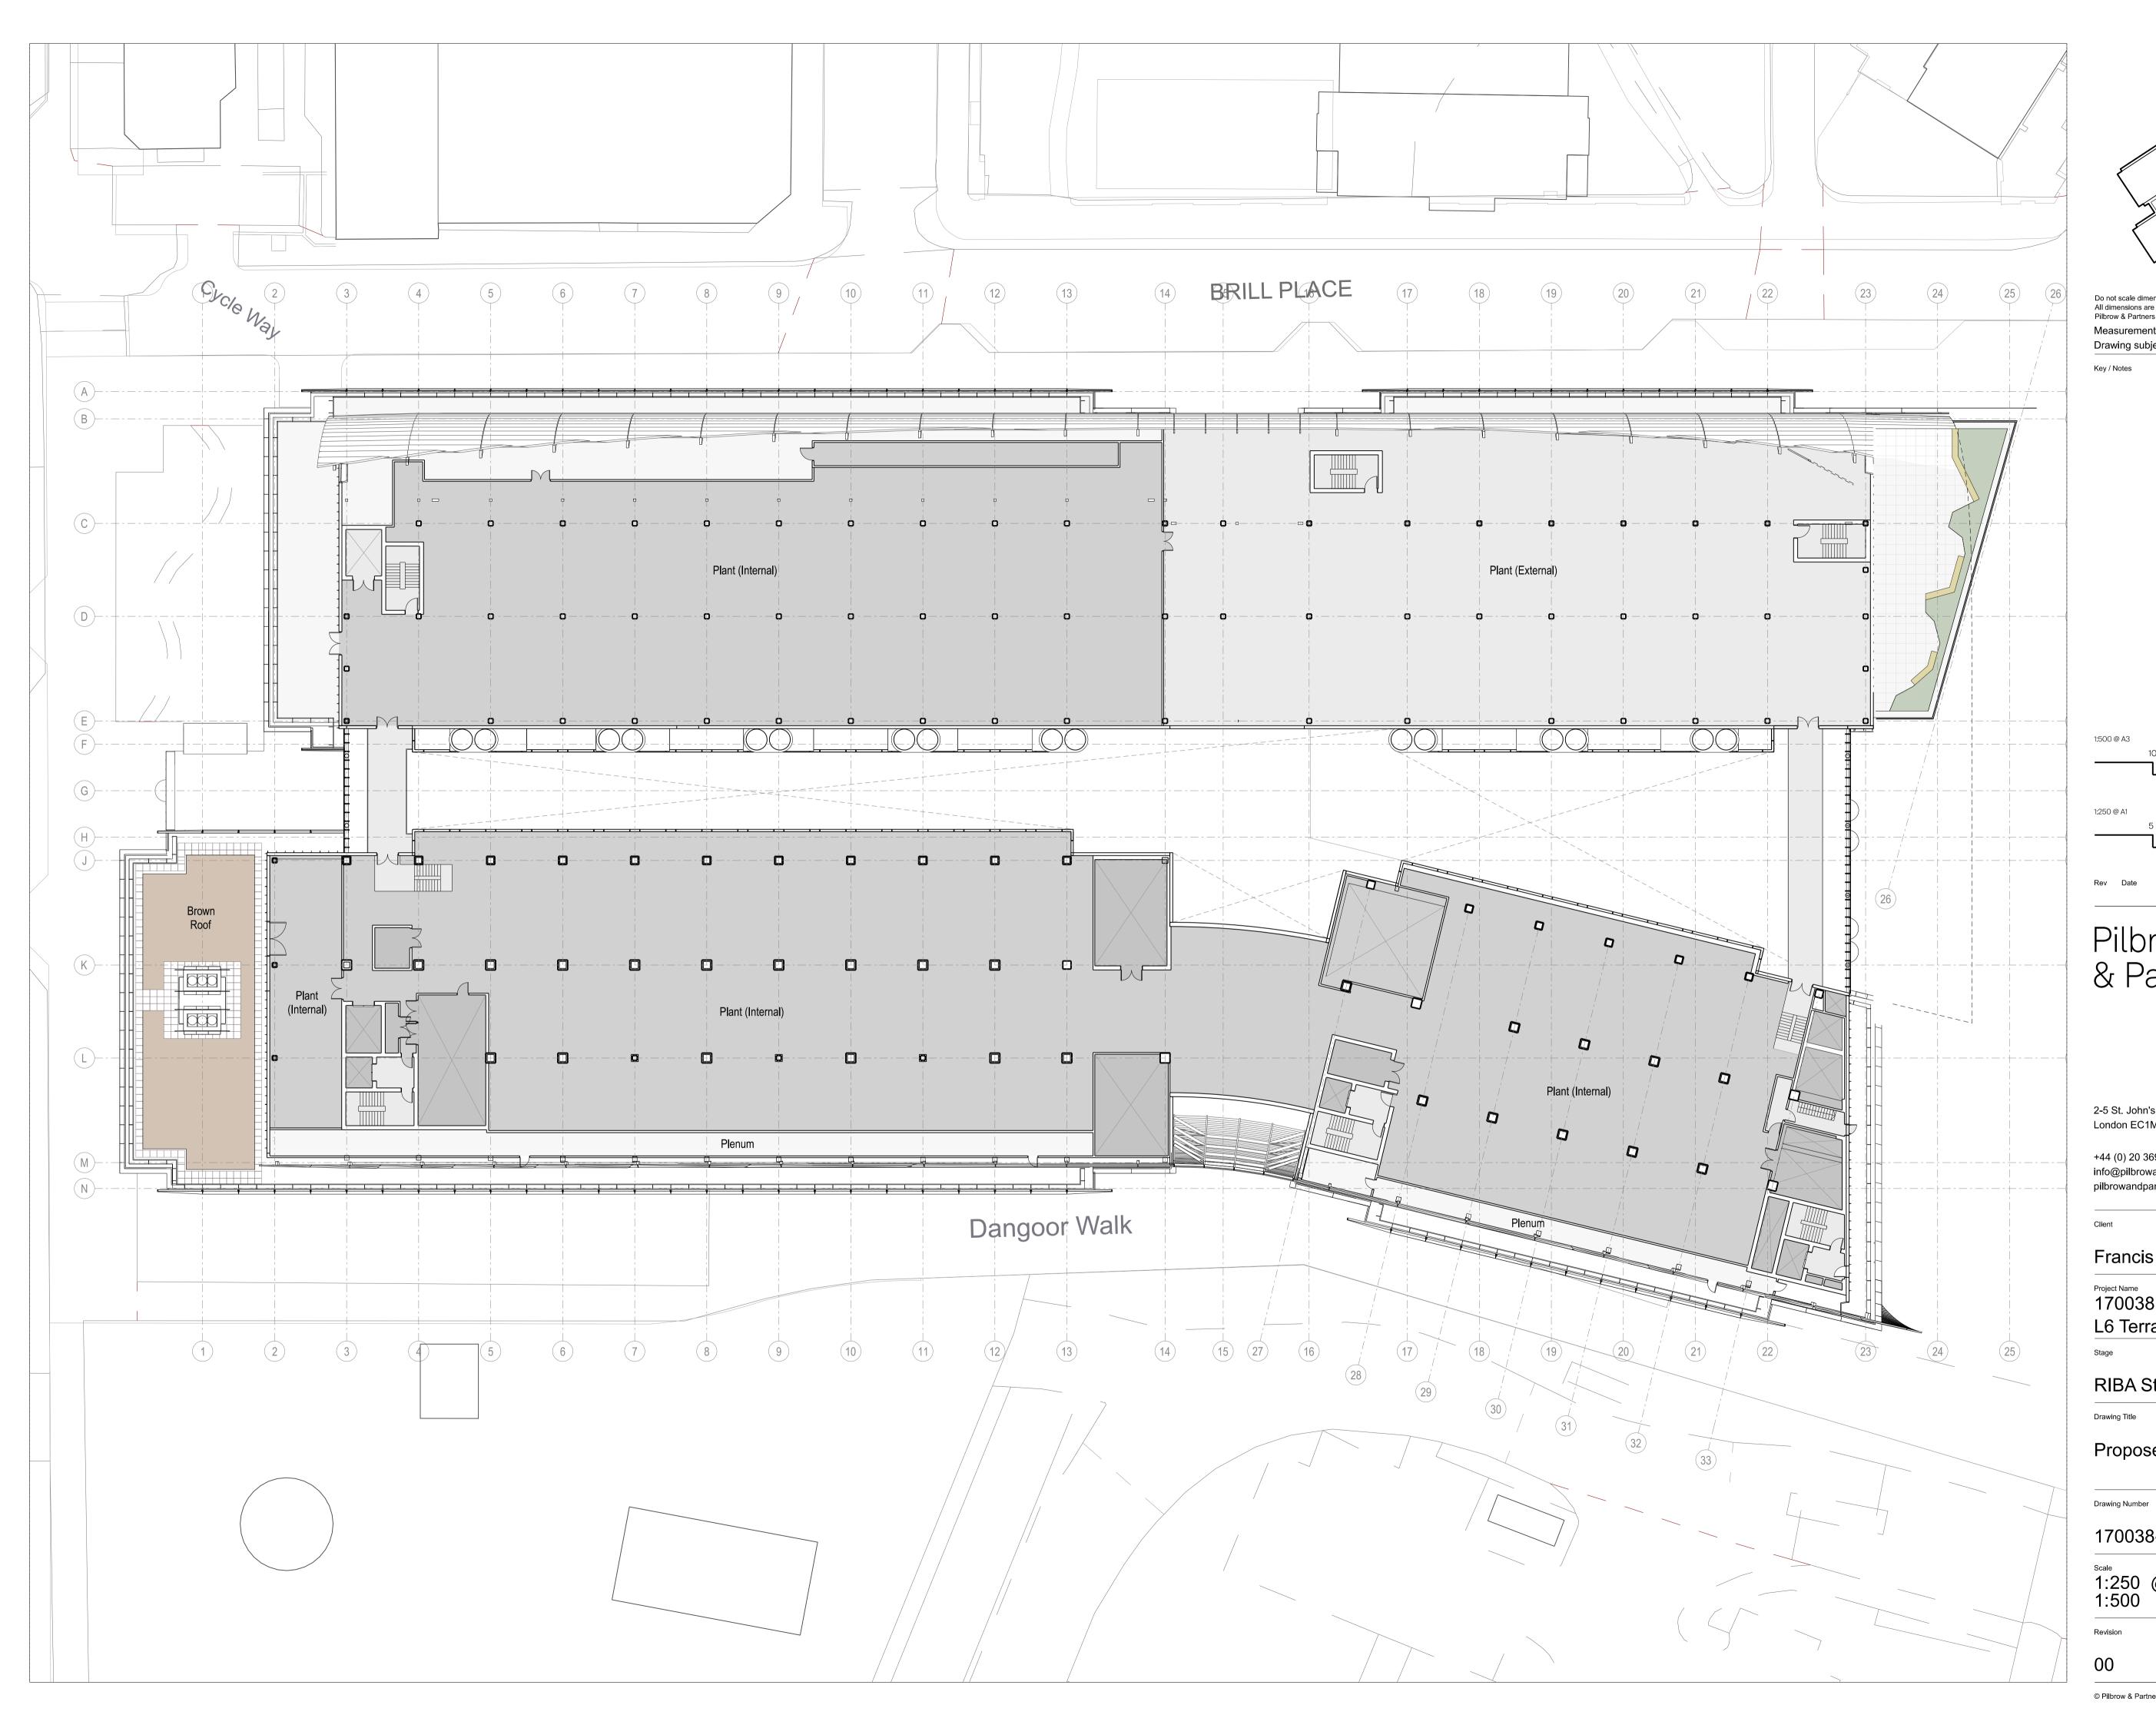

## Proposed Sixth Floor Plan

170038-PP-ZZ-06-DR-A-10-0106

 Scale
 Sheet Size

 1:250
 @ A1

 1:500
 A3

Creation Date

24/01/2025

Suitability

## Francis Crick Institute

Project Name 170038 - Francis Crick L6 Terrace Freezer Farm

Stage

## RIBA Stage 2

Drawing Title