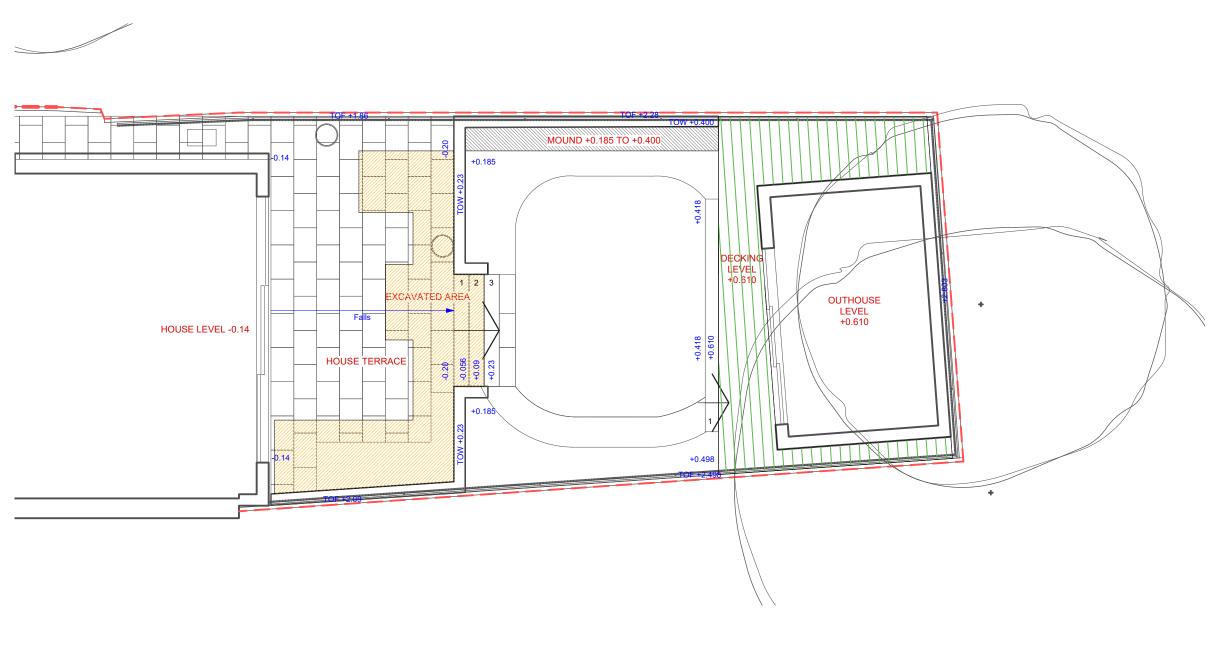

## GRADING LEGEND

AREA TO BE EXCAVATED TO CREATE A LARGER TERRACE APPROX 21M2

AREA TO BE MOUNDED TO CREATE A LARGER LAWN AND BEDS FOR SHRUBS AND NEW TREES - APPROX 4.2M2

RAISED TIMBER DECKING ABOVE SCREW PILES

1 Grading Plan
Scale: 1:100

REVISIONS