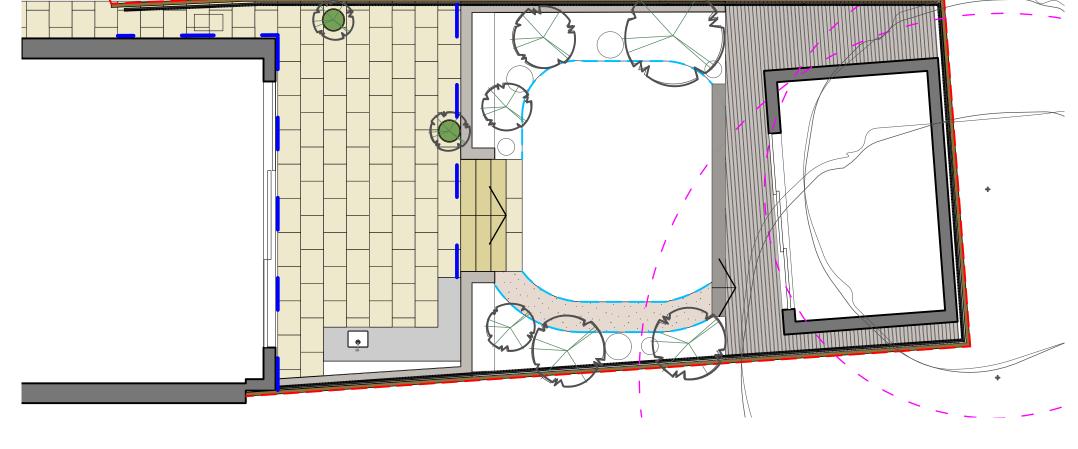

French limestone, Allgreen 'Bordeaux French limestone, Allgreen 'Bordeaux - Worn' or equivalent for paving, retaining walls, coping stones, and outdoor kitchen

- Worn' or equivalent bullnose steps

Somerset self binding gravel or equivalent

millboard decking and steps to match outbuilding cladding

Timber trellis

Somerset self binding gravel or limestone path or equivalent Approx. area 4.8 sqm

Approx. area 3 sqm

French limestone, Allgreen 'Bordeaux -Worn' or equivalent 900 x 600 x 30mm Approx. area 49 sqm

French limestone, Allgreen 'Bordeaux - Worn' bullnose steps or equivalent 900 x 450 x 40mm

LEGEND

Enhanced grain millboard composite decking - Colour Tbc

Approx. area 22 sqm

Existing boundary fence with new 1.8m high timber trellis from garden trellis co prestige range square trellis, 38mm gap in front Approx. length 55 linear m

Retaining wall clad in French limestone, Allgreen 'Bordeaux Approx. length 21.5 linear m

Large freestanding terracotta pots 600 mm diameter

Proposed drainage channel

Approx. length xx m

Everedge ProEdge edging slate finish

Approx. length 21 linear m

Root protection area Hand dig only and retain all roots over 25mm in diameter

Hard Landscape Plan Scale: 1:100

**REVISIONS** 