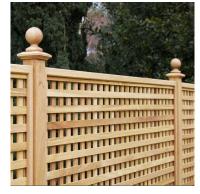

French limestone, Allgreen 'Bordeaux - Worn' bullnose steps or equivalent 900 x 450 x 40mm

LEGEND

Enhanced grain millboard composite decking - Colour Tbc

Approx. area 22 sqm

Existing boundary fence with new 1.8m high timber trellis from garden trellis co prestige range square trellis, 38mm gap in front Approx. length 55 linear m