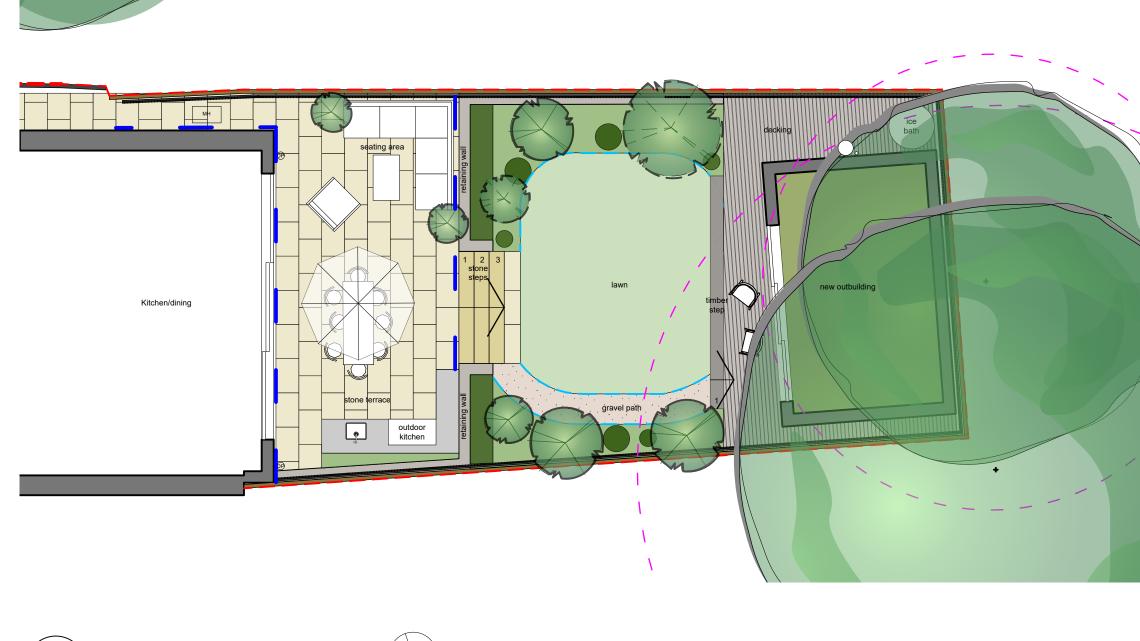

|                                              | LEGEND     |                                                                |  |  |  |  |
|----------------------------------------------|------------|----------------------------------------------------------------|--|--|--|--|
|                                              |            | Stone paving                                                   |  |  |  |  |
|                                              |            | Stone steps                                                    |  |  |  |  |
|                                              |            | Gravel path<br>with metal edge                                 |  |  |  |  |
|                                              |            | Composite decking                                              |  |  |  |  |
|                                              |            | Existing boundary fence<br>with new timber trellis in<br>front |  |  |  |  |
|                                              |            | Proposed pots                                                  |  |  |  |  |
|                                              |            | New retaining wall                                             |  |  |  |  |
|                                              | $\bigcirc$ | Existing neighbouring trees                                    |  |  |  |  |
|                                              | $\bigcirc$ | Proposed small /medium garden<br>trees                         |  |  |  |  |
|                                              |            | Proposed hedge                                                 |  |  |  |  |
|                                              |            | Lawn                                                           |  |  |  |  |
|                                              | •••        | Planted beds with clipped shrubs                               |  |  |  |  |
|                                              |            | Proposed drainage channel                                      |  |  |  |  |
|                                              |            | Metal edging                                                   |  |  |  |  |
| Crediton Hill, London, NW6 1HT               |            |                                                                |  |  |  |  |
| Proposed Landscape Plan                      |            |                                                                |  |  |  |  |
| PLANNING<br>DJECT NO. DRAWING NUMBER REV     |            |                                                                |  |  |  |  |
| 001 P 002<br>Ale 1:100 Size A3 Date 28/01/25 |            |                                                                |  |  |  |  |
|                                              |            |                                                                |  |  |  |  |