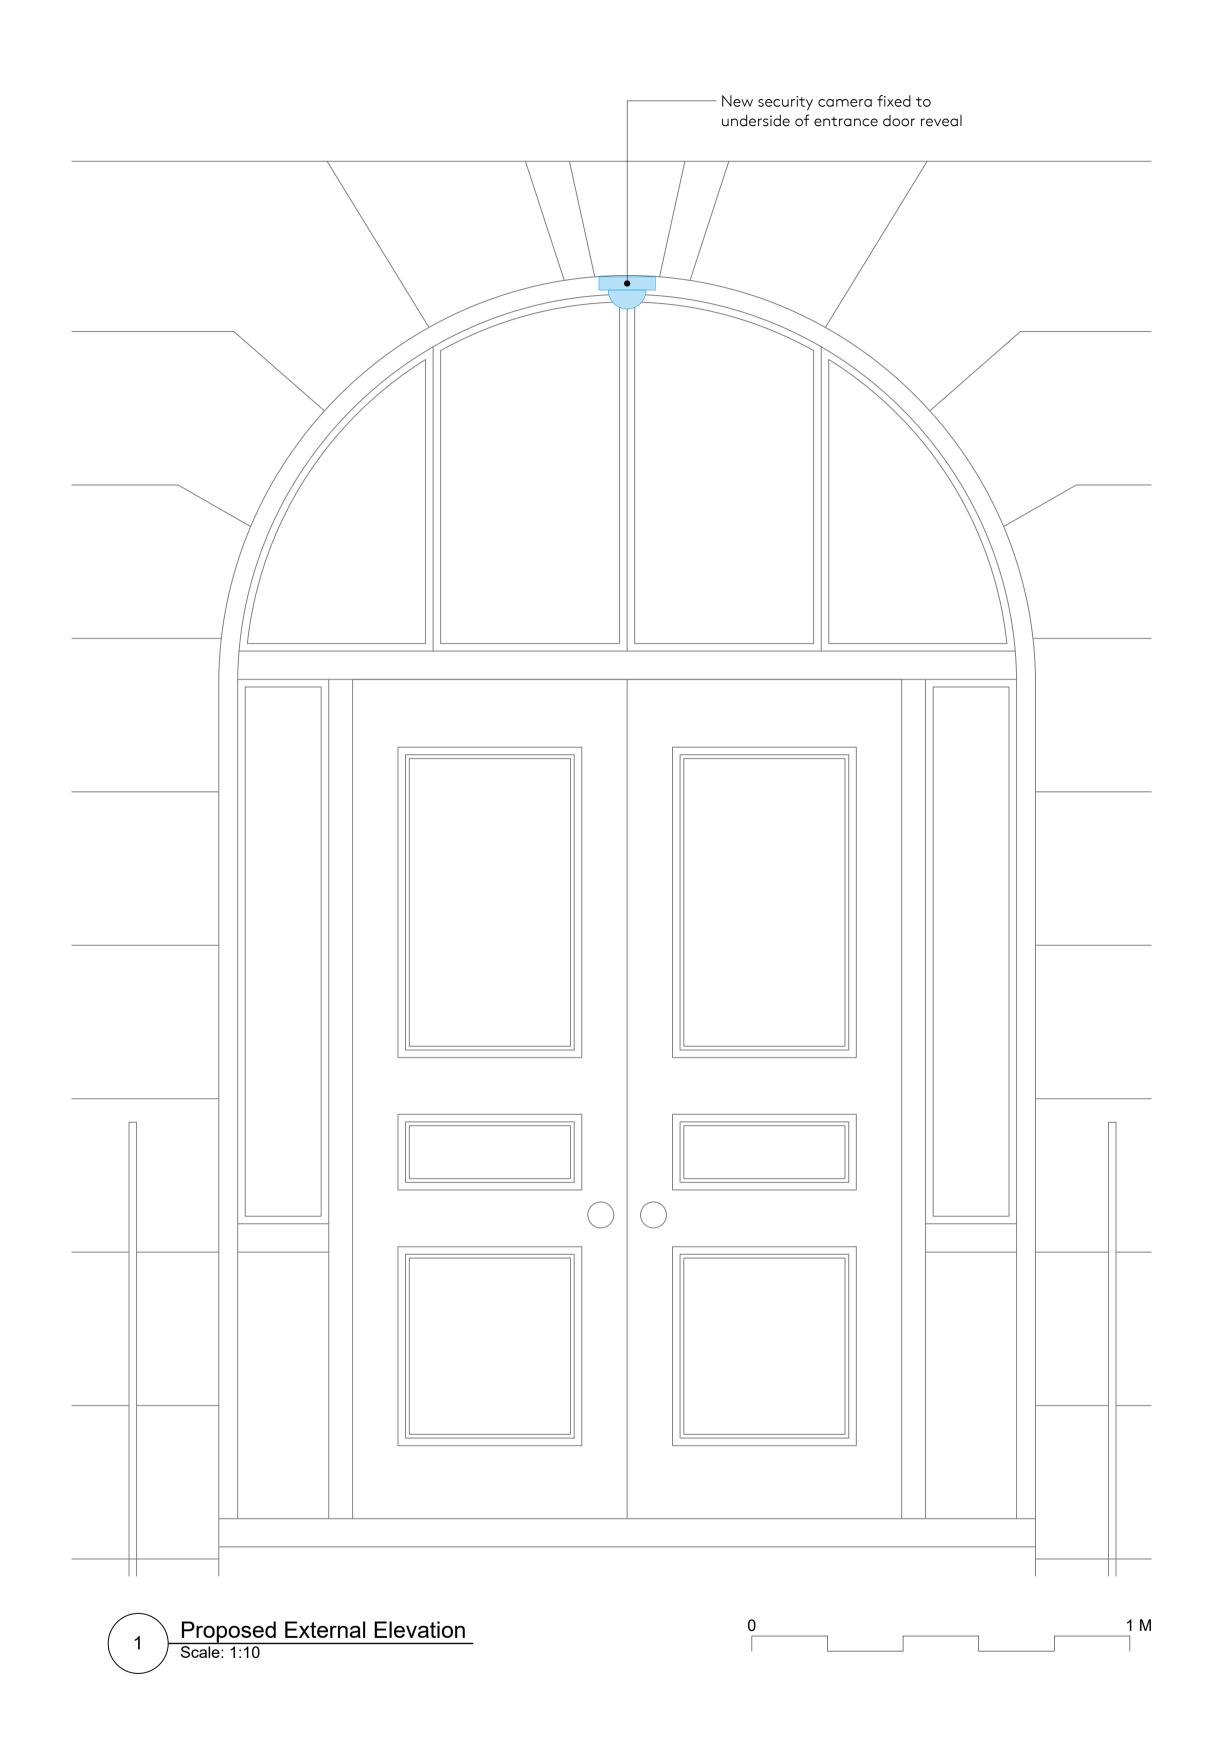

## NOTES

1 M 0

| REVISION | I SCHEDULE                                                     |                                                                                                         |           | Nex—                                                                    | -Curo Construction Ltd.<br>39 Russell Square<br>London WC1B 3QQ<br>PROJECT:<br>39 Russell Square & Science Block |                     |              |                                              |  |
|----------|----------------------------------------------------------------|---------------------------------------------------------------------------------------------------------|-----------|-------------------------------------------------------------------------|------------------------------------------------------------------------------------------------------------------|---------------------|--------------|----------------------------------------------|--|
| REVISION | DATE                                                           | DESCRIPTION                                                                                             | ISSUED BY | 55 Whitfield St,                                                        |                                                                                                                  |                     |              |                                              |  |
| P1<br>P2 | Application for new<br>camera<br>10/07/2024 Elevations added f | Planning and Listed Building<br>Application for new security<br>camera<br>Elevations added for Planning | JD        | London W1T 4AH<br>e: office@nex-architecture.com<br>t: +44 20 7183 0900 |                                                                                                                  |                     |              |                                              |  |
|          |                                                                |                                                                                                         |           |                                                                         |                                                                                                                  |                     |              |                                              |  |
| P3       |                                                                | 18/11/2024                                                                                              |           |                                                                         | Section markers added                                                                                            | JD                  |              | Section AA - Hoposed Security Carnera Detail |  |
| P4       | 20/12/2024                                                     | lssue for planning                                                                                      | JD        |                                                                         |                                                                                                                  |                     |              |                                              |  |
|          |                                                                |                                                                                                         |           |                                                                         | status:<br>Planning                                                                                              | date:<br>08/05/2024 | drawn:<br>RW | checked:<br>JD                               |  |
|          |                                                                |                                                                                                         |           |                                                                         | scale: drawing no.:<br>1:10 @ ISO A1 SW001-NEX-251                                                               | 1-39RS-DR-A-260     |              | revision:<br>P4                              |  |