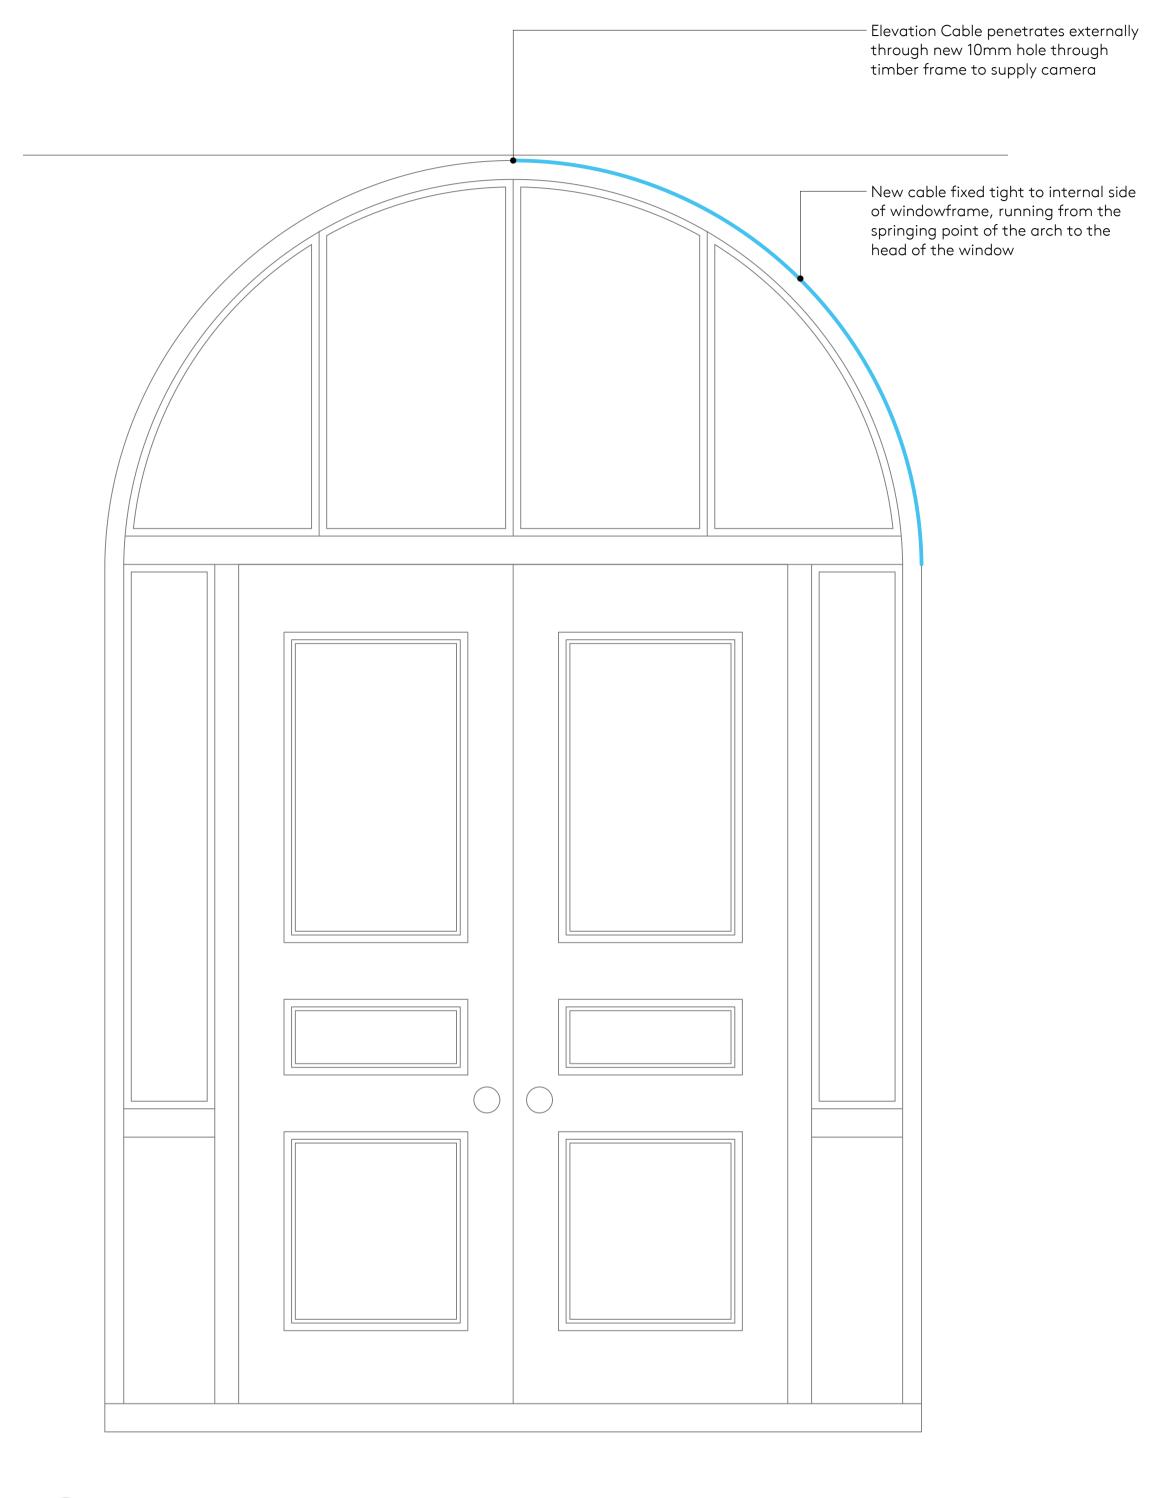

## NOTES

1 M 0

| REVISION | I SCHEDULE                                                     |                                                                                                         |           | Nex—                                                                    | -Curo Construction Ltd.<br>39 Russell Square<br>London WC1B 3QQ<br>PROJECT:<br>39 Russell Square & Science Block |                     |              |                                              |  |
|----------|----------------------------------------------------------------|---------------------------------------------------------------------------------------------------------|-----------|-------------------------------------------------------------------------|------------------------------------------------------------------------------------------------------------------|---------------------|--------------|----------------------------------------------|--|
| REVISION | DATE                                                           | DESCRIPTION                                                                                             | ISSUED BY | 55 Whitfield St,                                                        |                                                                                                                  |                     |              |                                              |  |
| P1<br>P2 | Application for new<br>camera<br>10/07/2024 Elevations added f | Planning and Listed Building<br>Application for new security<br>camera<br>Elevations added for Planning | JD        | London W1T 4AH<br>e: office@nex-architecture.com<br>t: +44 20 7183 0900 |                                                                                                                  |                     |              |                                              |  |
|          |                                                                |                                                                                                         |           |                                                                         |                                                                                                                  |                     |              |                                              |  |
| P3       |                                                                | 18/11/2024                                                                                              |           |                                                                         | Section markers added                                                                                            | JD                  |              | Section AA - Hoposed Security Carnera Detail |  |
| P4       | 20/12/2024                                                     | lssue for planning                                                                                      | JD        |                                                                         |                                                                                                                  |                     |              |                                              |  |
|          |                                                                |                                                                                                         |           |                                                                         | status:<br>Planning                                                                                              | date:<br>08/05/2024 | drawn:<br>RW | checked:<br>JD                               |  |
|          |                                                                |                                                                                                         |           |                                                                         | scale: drawing no.:<br>1:10 @ ISO A1 SW001-NEX-251                                                               | 1-39RS-DR-A-260     |              | revision:<br>P4                              |  |