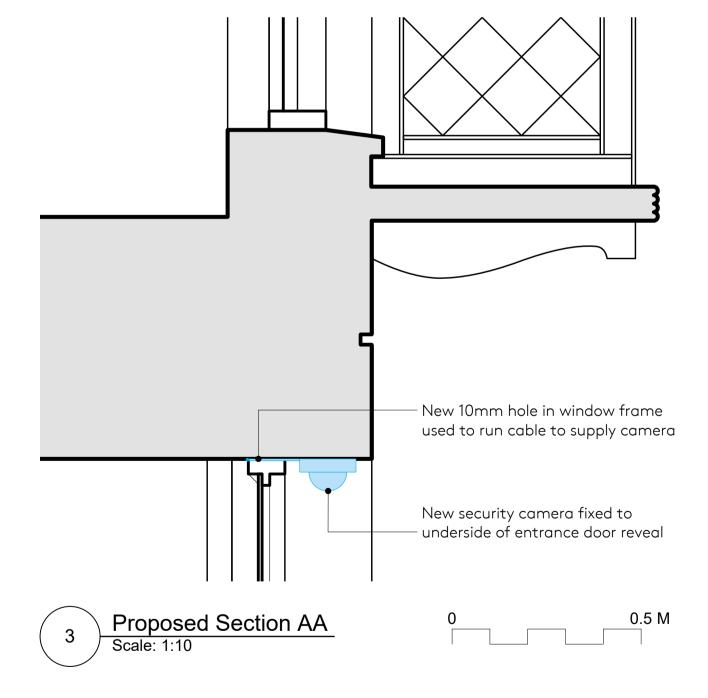

## NOTES

1 M 0

| REVISION | I SCHEDULE                                                     |                                                                                                         |           | Nex—                                                                    | -Curo Construction Ltd.<br>39 Russell Square<br>London WC1B 3QQ<br>PROJECT:<br>39 Russell Square & Science Block |                     |              |                                              |  |
|----------|----------------------------------------------------------------|---------------------------------------------------------------------------------------------------------|-----------|-------------------------------------------------------------------------|------------------------------------------------------------------------------------------------------------------|---------------------|--------------|----------------------------------------------|--|
| REVISION | DATE                                                           | DESCRIPTION                                                                                             | ISSUED BY | 55 Whitfield St,                                                        |                                                                                                                  |                     |              |                                              |  |
| P1<br>P2 | Application for new<br>camera<br>10/07/2024 Elevations added f | Planning and Listed Building<br>Application for new security<br>camera<br>Elevations added for Planning | JD        | London W1T 4AH<br>e: office@nex-architecture.com<br>t: +44 20 7183 0900 |                                                                                                                  |                     |              |                                              |  |
|          |                                                                |                                                                                                         |           |                                                                         |                                                                                                                  |                     |              |                                              |  |
| P3       |                                                                | 18/11/2024                                                                                              |           |                                                                         | Section markers added                                                                                            | JD                  |              | Section AA - Hoposed Security Carnera Detail |  |
| P4       | 20/12/2024                                                     | lssue for planning                                                                                      | JD        |                                                                         |                                                                                                                  |                     |              |                                              |  |
|          |                                                                |                                                                                                         |           |                                                                         | status:<br>Planning                                                                                              | date:<br>08/05/2024 | drawn:<br>RW | checked:<br>JD                               |  |
|          |                                                                |                                                                                                         |           |                                                                         | scale: drawing no.:<br>1:10 @ ISO A1 SW001-NEX-251                                                               | 1-39RS-DR-A-260     |              | revision:<br>P4                              |  |