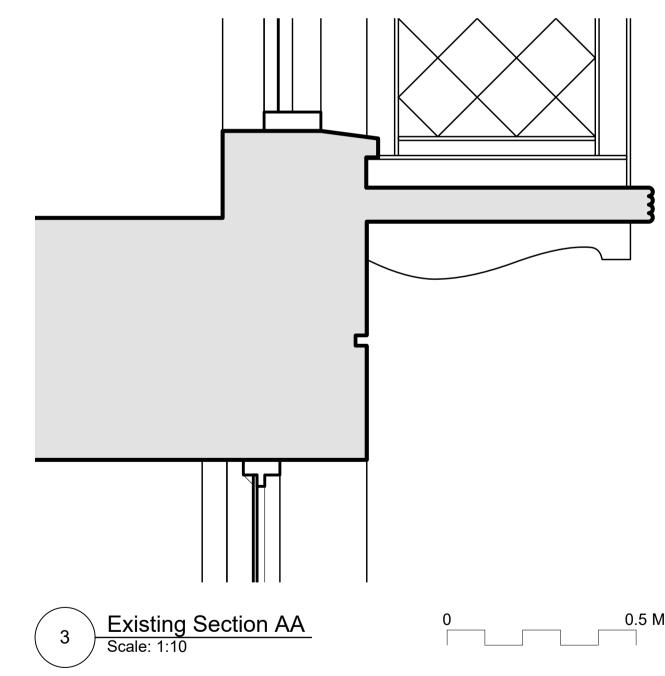

## —Curo Construction Ltd. 39 Russell Square London WC1B 3QQ

39 Russell Square & Science Block

DRAWING: Section AA - Existing Montague Street Entrance Detail

|  | status:<br>Planning     |                                              | DATE: 08/05/2024 | drawn:<br>RW | CHECK<br>JD |
|--|-------------------------|----------------------------------------------|------------------|--------------|-------------|
|  | SCALE:<br>1:10 @ ISO A1 | DRAWING NO.:<br>SW001-NEX-2511-39RS-DR-A-160 |                  | revisi       |             |