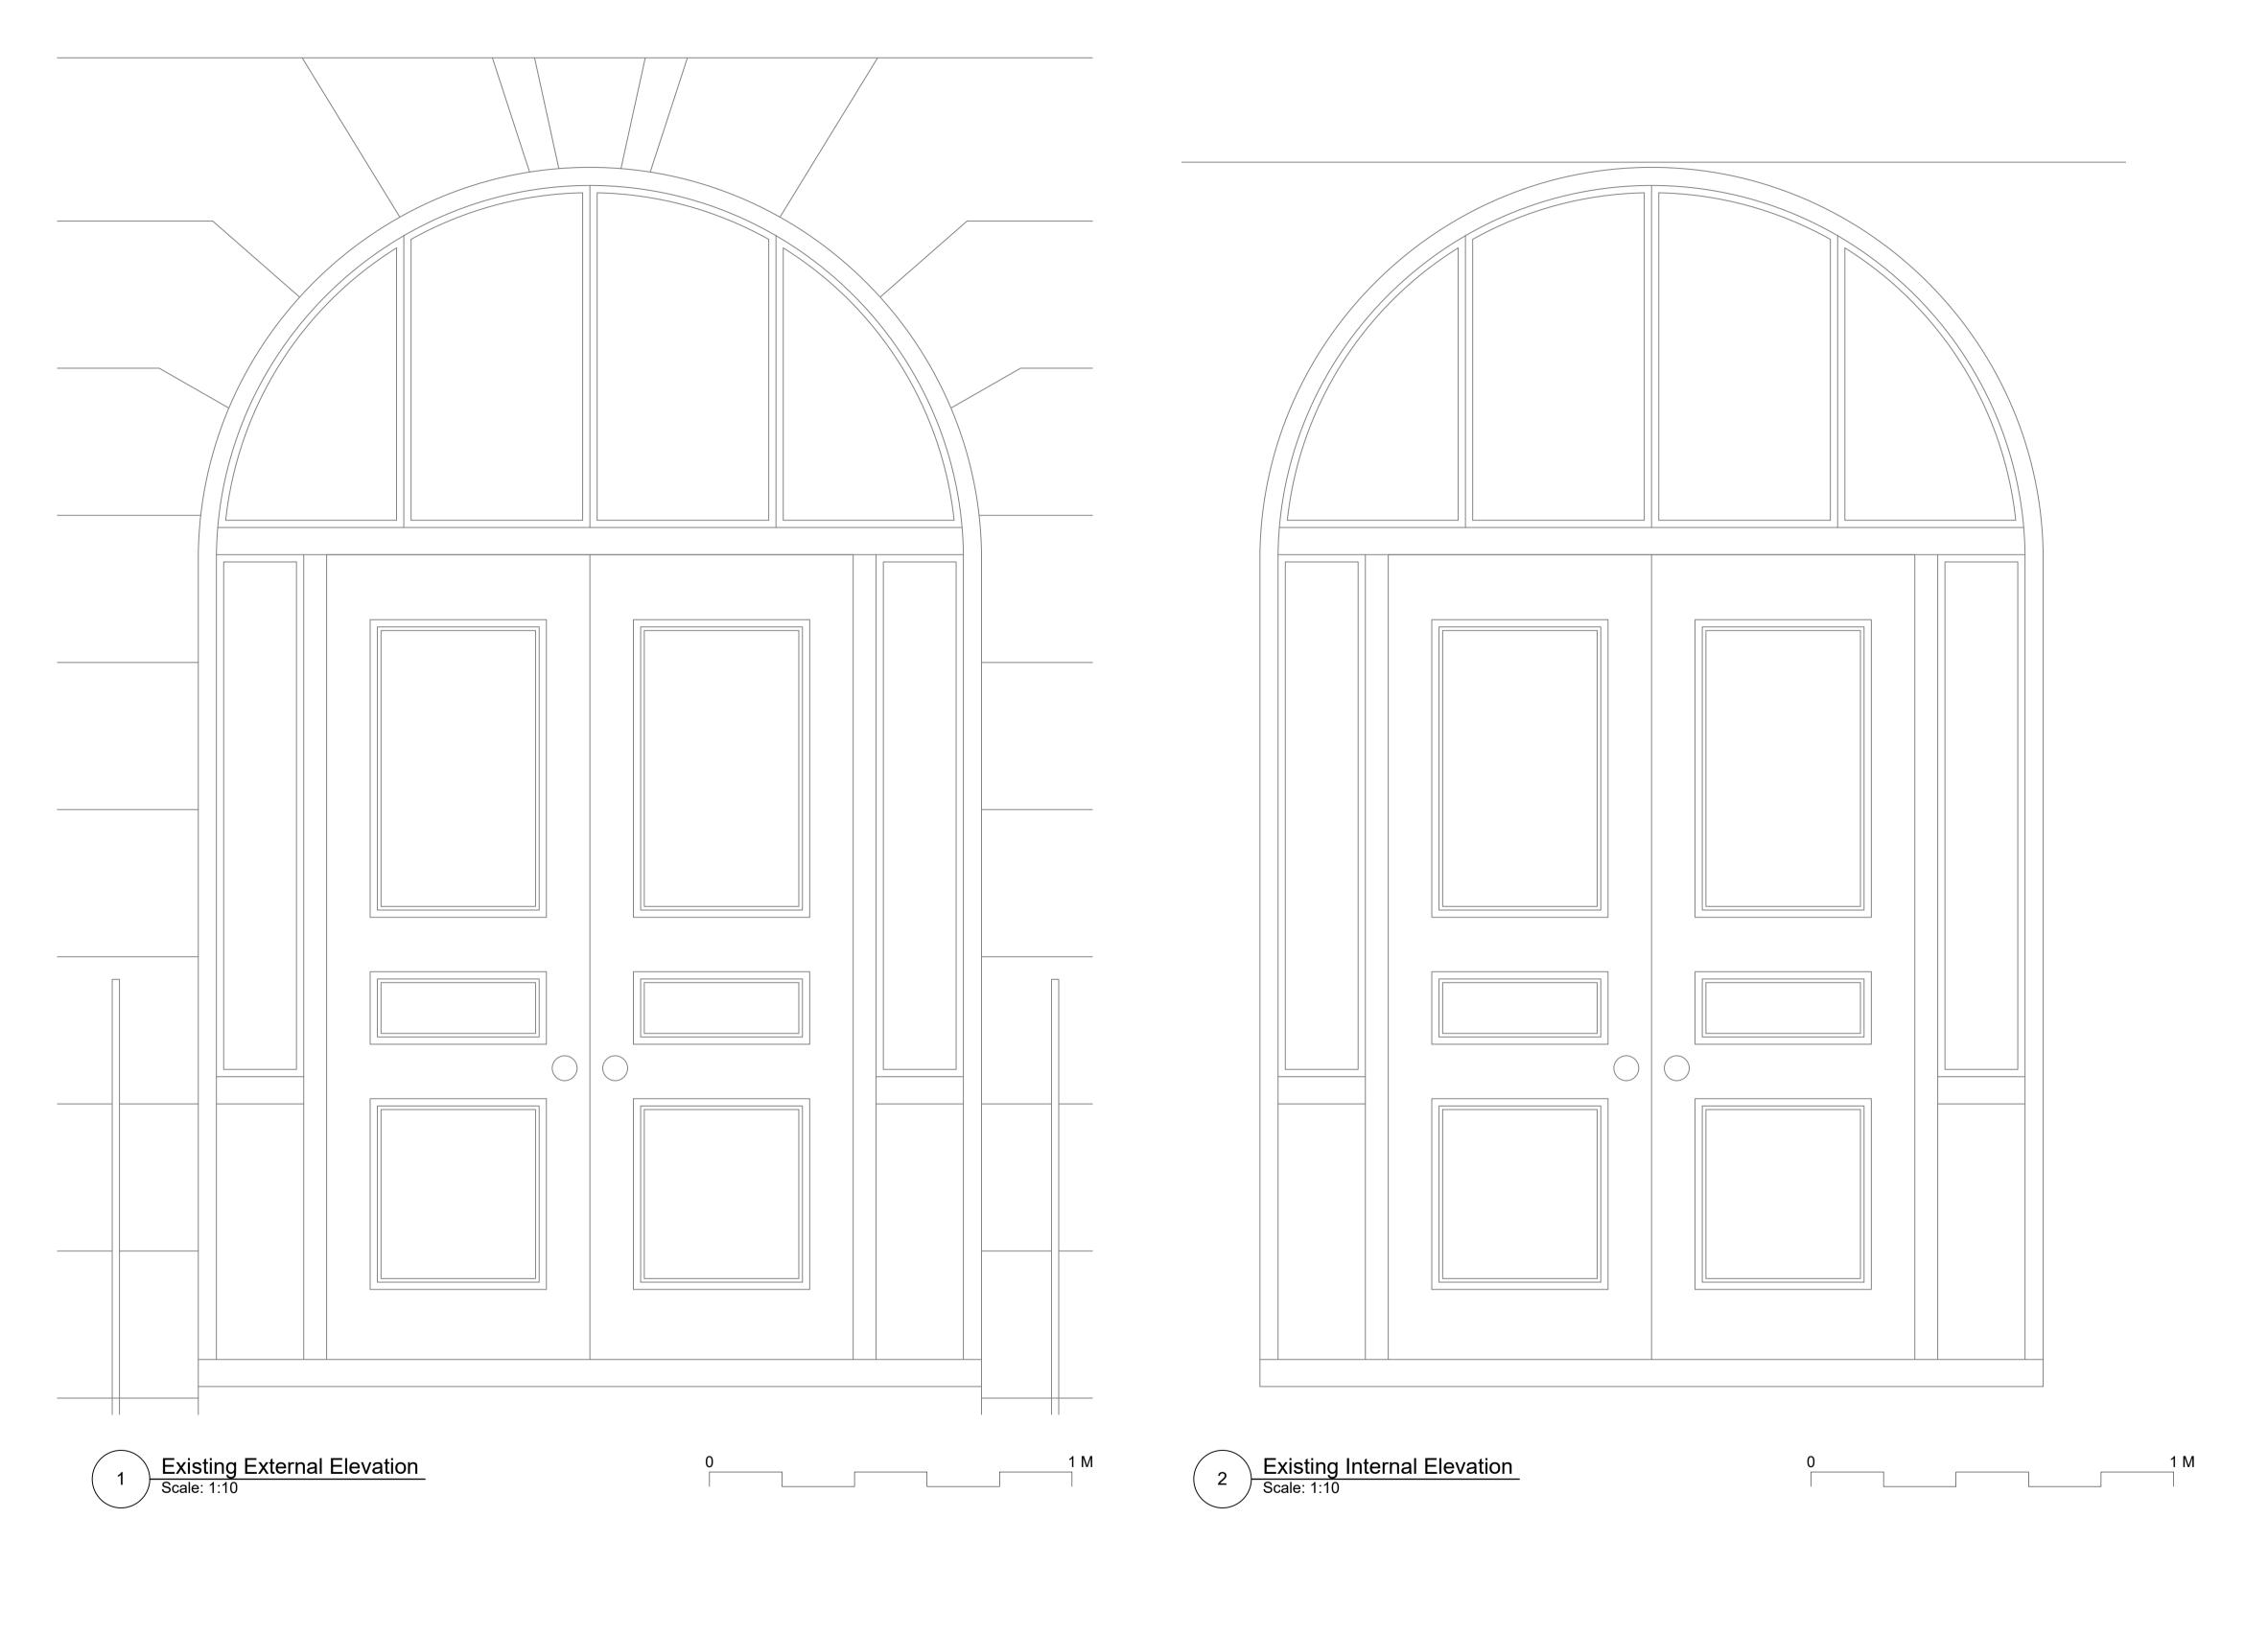

## —Curo Construction Ltd. 39 Russell Square London WC1B 3QQ

39 Russell Square & Science Block

DRAWING: Section AA - Existing Montague Street Entrance Detail

|  | status:<br>Planning     |                                              | DATE: 08/05/2024 | drawn:<br>RW | CHECK<br>JD |
|--|-------------------------|----------------------------------------------|------------------|--------------|-------------|
|  | SCALE:<br>1:10 @ ISO A1 | DRAWING NO.:<br>SW001-NEX-2511-39RS-DR-A-160 |                  | revisi       |             |