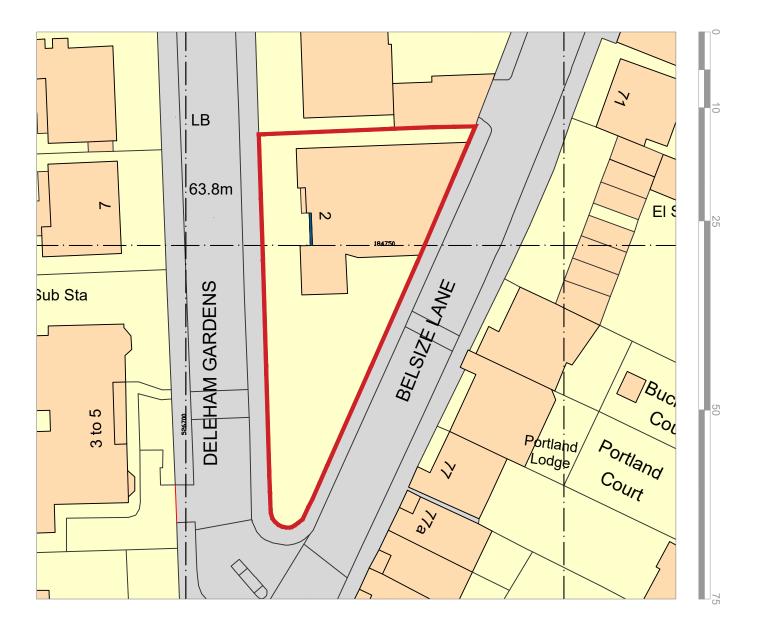

PROPOSED BLOCK PLAN

SCALE 1:500@A3

Copyright of this drawing remains the property of H-F and should not be reproduced in full or parts or re-issued These drawings must be read in conjunction with the structural engineers drawings & details, and with all other consultants, sub-contractor and specialist's drawings & details.

All works to be carried outin full accordance with current Building Regulations, British Standard

STATUS

FOR PLANNING

SITE ADRESS

2 Daleham Gardens, London NW3

PROPOSED BLOCK PLAN

Kathryn and Alex Bayers

1:500 @ A3