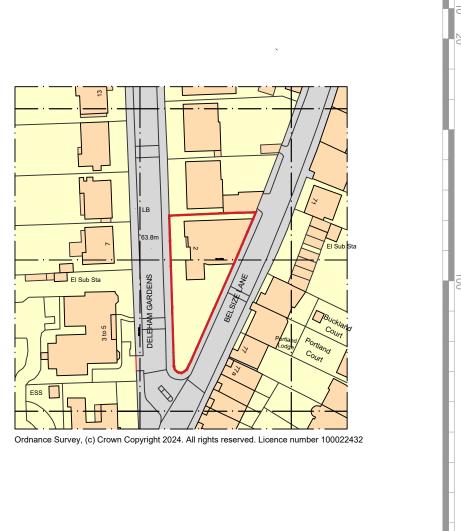

LOCATION PLAN SCALE 1:1250@A3

Copyright of this drawing remains the property of H-F and should not be reproduced in full or parts or re-issued These drawings must be read in conjunction with the structural engineers drawings & details, and with all other consultants, sub-contractor and specialist's drawings & details.

All works to be carried outin full accordance with current Building Regulations, British Standard

FOR PLANNING

SITE ADRESS

2 Daleham Gardens, London NW3

LOCATION PLAN

Kathryn and Alex Bayers

1:1250 @ A3

REVISION