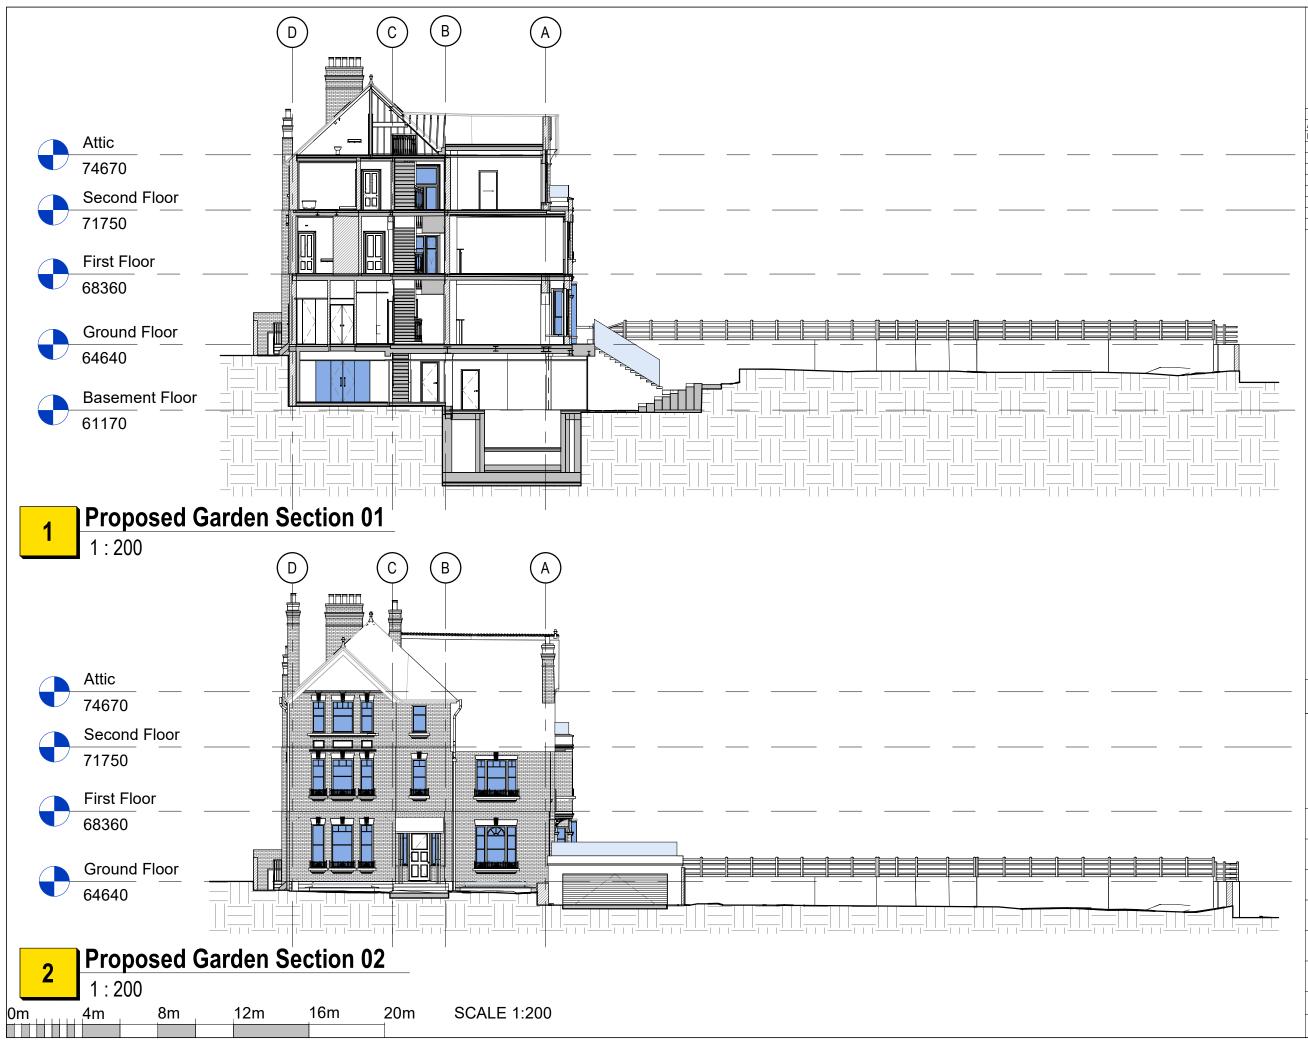

## PLANNING

| Project Number                                                                                                                                                                                                         |                           |         |  |  |  |
|------------------------------------------------------------------------------------------------------------------------------------------------------------------------------------------------------------------------|---------------------------|---------|--|--|--|
| 174                                                                                                                                                                                                                    |                           |         |  |  |  |
| Project Title                                                                                                                                                                                                          |                           |         |  |  |  |
| 2 Daleham Gardens, London NW3                                                                                                                                                                                          |                           |         |  |  |  |
| Drawing Title                                                                                                                                                                                                          |                           |         |  |  |  |
| Proposed Site Sections                                                                                                                                                                                                 |                           |         |  |  |  |
| Client :                                                                                                                                                                                                               | Date                      |         |  |  |  |
| Kathryn and Alex Bayers                                                                                                                                                                                                | 30/10/2024                |         |  |  |  |
| Principal Designer :                                                                                                                                                                                                   | Scale                     |         |  |  |  |
| FS                                                                                                                                                                                                                     | @ A3                      | 1 : 200 |  |  |  |
| Drawn by :                                                                                                                                                                                                             | Drawing Num               | ber     |  |  |  |
| SS                                                                                                                                                                                                                     | 174-SD-21-ZZ-DR-A-P202226 |         |  |  |  |
| All dimensions are to checked on site where applicable. This drawing must not be scaled,<br>and only written dimensions should be respected.                                                                           |                           |         |  |  |  |
| The species and sizes on this drawing are not guaranteed, and if critical should be verified by an arboriculturist. Tree spreads are<br>average about the bole, and heights are approximate at the time of the survey. |                           |         |  |  |  |