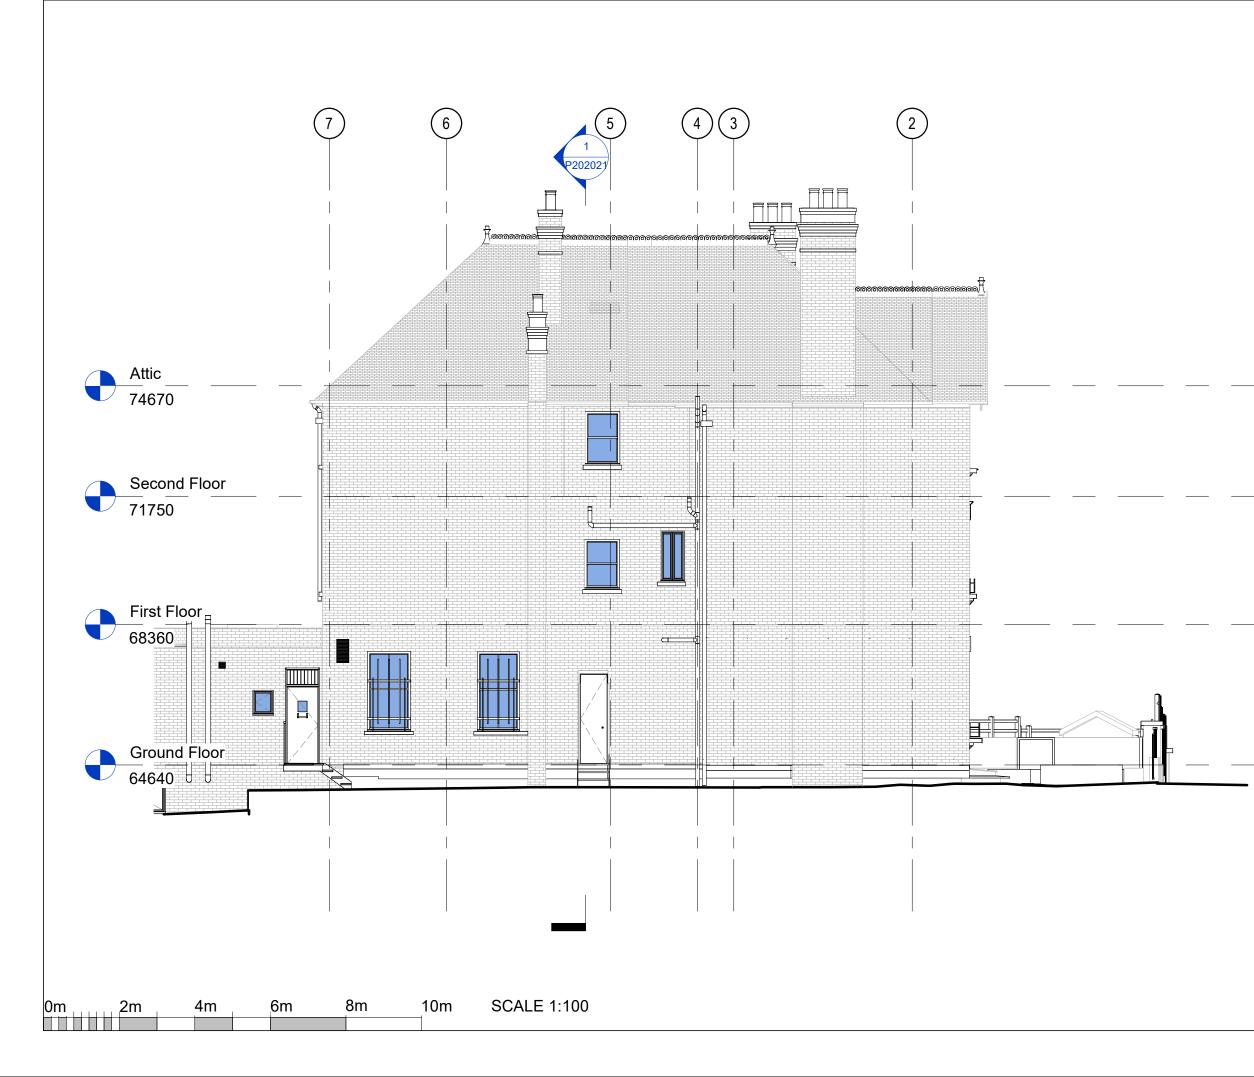

## PLANNING

Project Number 174 Project Title 2 Daleham Gardens, London NW3 Drawing Title Existing Elevation North Client : Date Kathryn and Alex Bayers 30/10/2024 Principal Designer : Scale FS @ A3 1:100 Drawn by : Drawing Number 174-SD-21-ZZ-DR-A-P202012 SS All dimensions are to checked on site where applicable. This drawing must not be scaled, and only witten dimensions should be respected. Tree species and sizes on this drawing are not guaranteed, and if critical shoul average about the bole, and heights are approximate at the time of the survey.