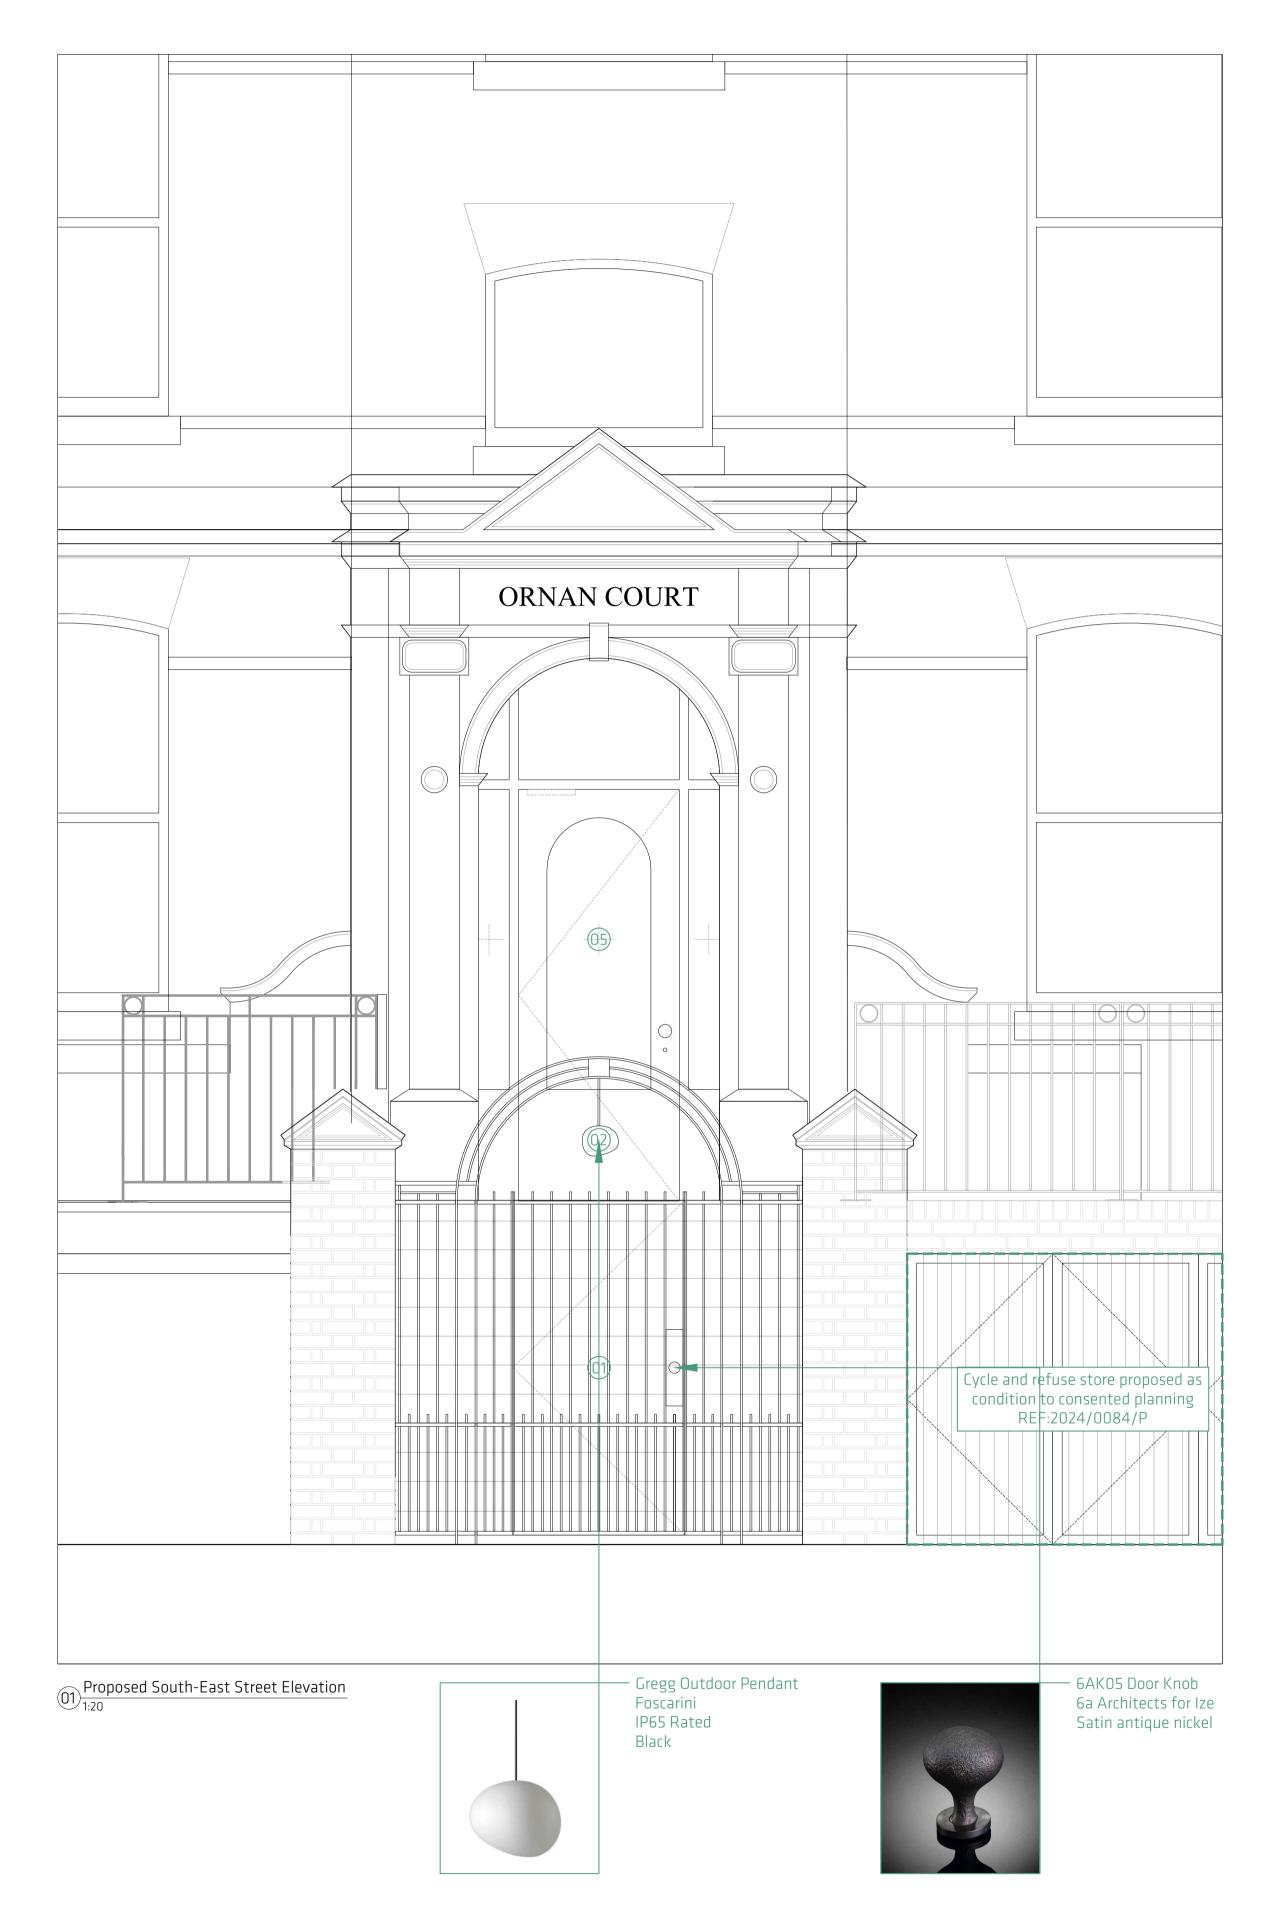

| Notes |                                                                                                                          |
|-------|--------------------------------------------------------------------------------------------------------------------------|
|       | Cycle and refuse store proposed as<br>condition to consented planning<br>REF:2024/0084/P                                 |
| 01    | Proposed entrance gate with in black<br>architectural metalwork to match<br>existing railings                            |
| 02    | External lighting                                                                                                        |
| 03    | Existing handrails removed and<br>replaced with black architectural<br>metalwork handrails to match<br>existing railings |
| 04    | Step to entrance increased to provide<br>compliant landing before proposed<br>front door                                 |
| (05)  | Proposed timber front door with viewing panel, fan light and glazing                                                     |

## PLANNING

| Notes |                                                                                                                          |
|-------|--------------------------------------------------------------------------------------------------------------------------|
|       | Cycle and refuse store proposed as<br>condition to consented planning<br>REF:2024/0084/P                                 |
| (01)  | Proposed entrance gate with in black<br>architectural metalwork to match<br>existing railings                            |
| 02    | External lighting                                                                                                        |
| 03    | Existing handrails removed and<br>replaced with black architectural<br>metalwork handrails to match<br>existing railings |
| 04)   | Step to entrance increased to provide<br>compliant landing before proposed<br>front door                                 |
| 05    | Proposed timber front door with<br>viewing panel, fan light and glazing<br>to sides                                      |