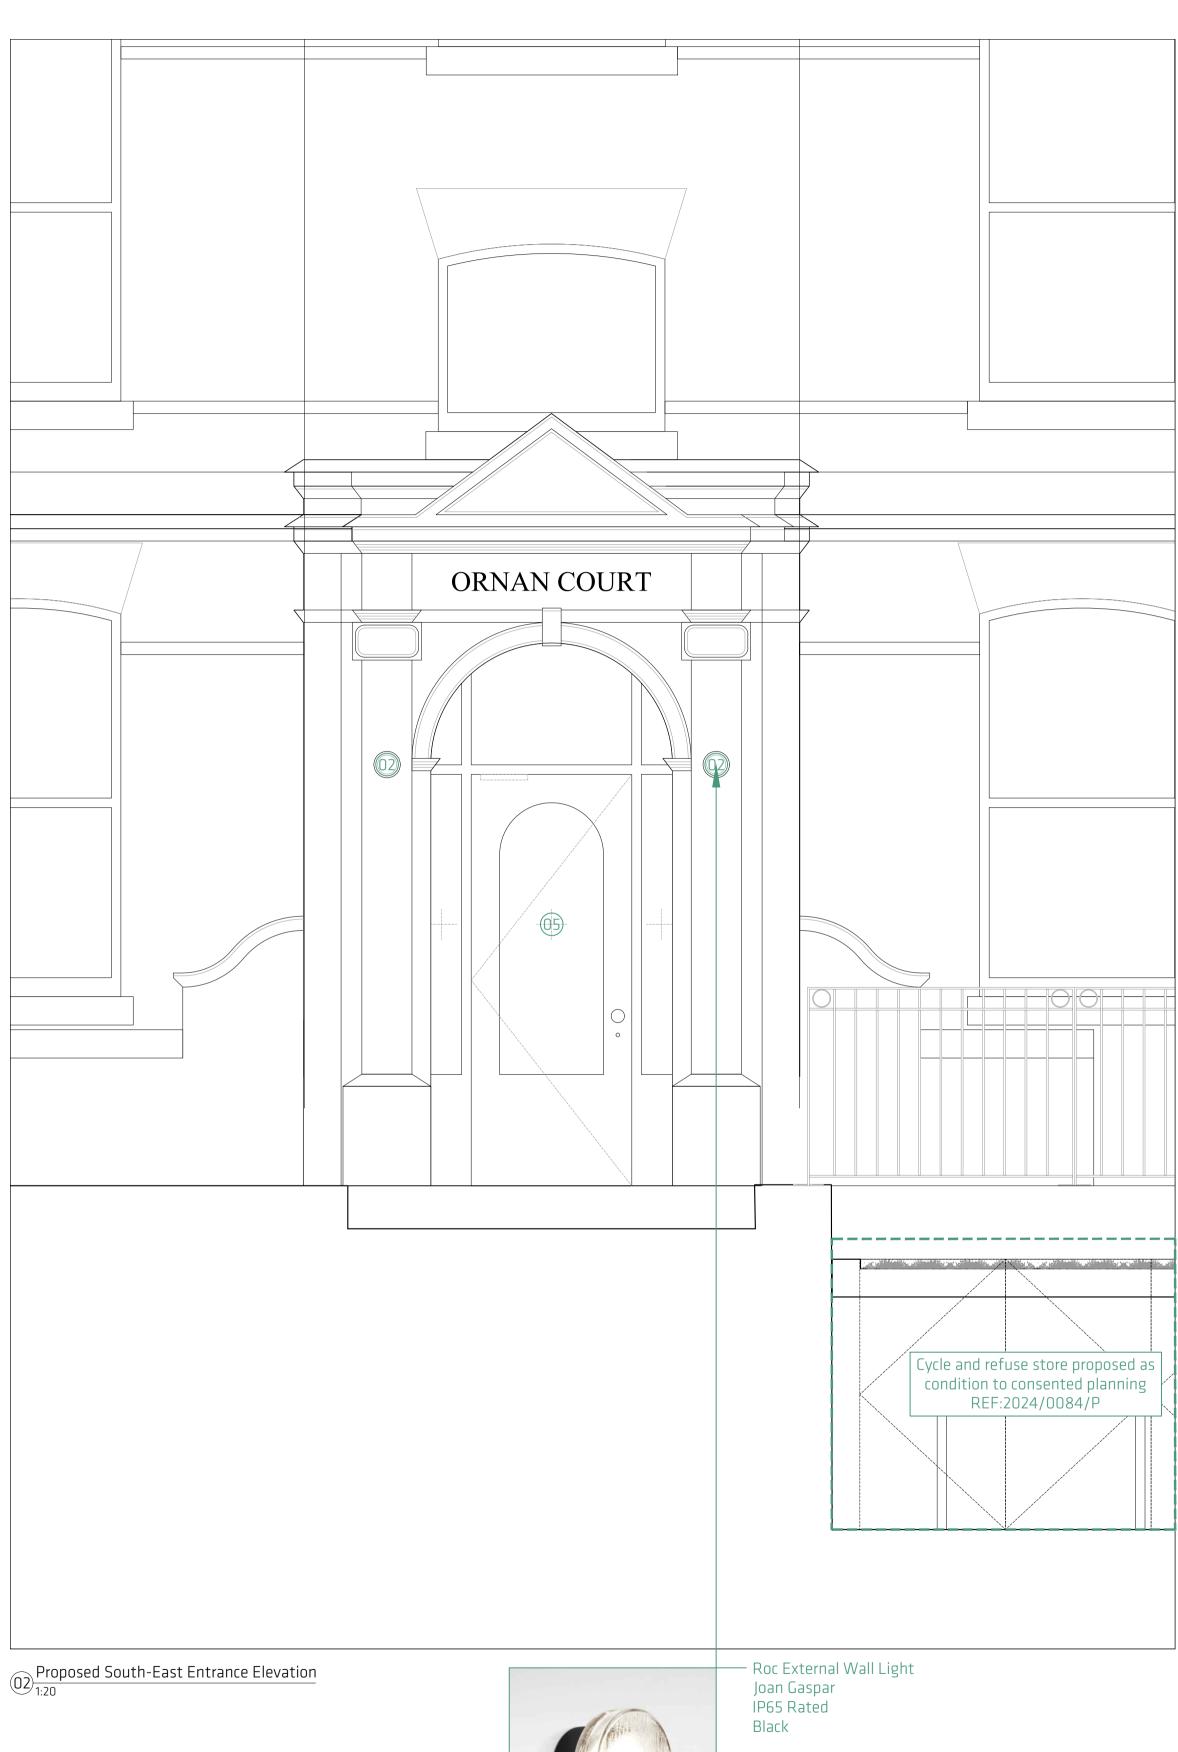

| Notes |                                                                                                                          |
|-------|--------------------------------------------------------------------------------------------------------------------------|
|       | Cycle and refuse store proposed as<br>condition to consented planning<br>REF:2024/0084/P                                 |
| 01    | Proposed entrance gate with in black<br>architectural metalwork to match<br>existing railings                            |
| 02    | External lighting                                                                                                        |
| 03    | Existing handrails removed and<br>replaced with black architectural<br>metalwork handrails to match<br>existing railings |
| 04    | Step to entrance increased to provide<br>compliant landing before proposed<br>front door                                 |
| (05)  | Proposed timber front door with viewing panel, fan light and glazing                                                     |

## PLANNING

| Notes |                                                                                                                          |
|-------|--------------------------------------------------------------------------------------------------------------------------|
|       | Cycle and refuse store proposed as<br>condition to consented planning<br>REF:2024/0084/P                                 |
| 01    | Proposed entrance gate with in black<br>architectural metalwork to match<br>existing railings                            |
| 02    | External lighting                                                                                                        |
| 03    | Existing handrails removed and<br>replaced with black architectural<br>metalwork handrails to match<br>existing railings |
| 04)   | Step to entrance increased to provide<br>compliant landing before proposed<br>front door                                 |
| 05    | Proposed timber front door with<br>viewing panel, fan light and glazing<br>to sides                                      |
|       |                                                                                                                          |

|   | 0 200                         | 400                   |                  |  |  |
|---|-------------------------------|-----------------------|------------------|--|--|
|   | PROJECT<br>Ornan              | Court                 |                  |  |  |
|   | TITLE Propos                  | sed South East Entrar | ice Elevations   |  |  |
| 5 | <sup>DWG №</sup> 1915 (PL)371 |                       |                  |  |  |
|   | DATE<br>23.08.24              | REVISION<br>P4        | scale<br>1:20@A1 |  |  |

## PLANNING

| Notes |                                                                                                                          |
|-------|--------------------------------------------------------------------------------------------------------------------------|
|       | Cycle and refuse store proposed as<br>condition to consented planning<br>REF:2024/0084/P                                 |
| (01)  | Proposed entrance gate with in black<br>architectural metalwork to match<br>existing railings                            |
| 02    | External lighting                                                                                                        |
| 03    | Existing handrails removed and<br>replaced with black architectural<br>metalwork handrails to match<br>existing railings |
| 04)   | Step to entrance increased to provide<br>compliant landing before proposed<br>front door                                 |
| 05    | Proposed timber front door with<br>viewing panel, fan light and glazing<br>to sides                                      |

## PLANNING

| Notes |                                                                                                                          |
|-------|--------------------------------------------------------------------------------------------------------------------------|
|       | Cycle and refuse store proposed as<br>condition to consented planning<br>REF:2024/0084/P                                 |
| 01)   | Proposed entrance gate with in black<br>architectural metalwork to match<br>existing railings                            |
| 02    | External lighting                                                                                                        |
| 03    | Existing handrails removed and<br>replaced with black architectural<br>metalwork handrails to match<br>existing railings |
| 04)   | Step to entrance increased to provide<br>compliant landing before proposed<br>front door                                 |
| 05    | Proposed timber front door with<br>viewing panel, fan light and glazing<br>to sides                                      |