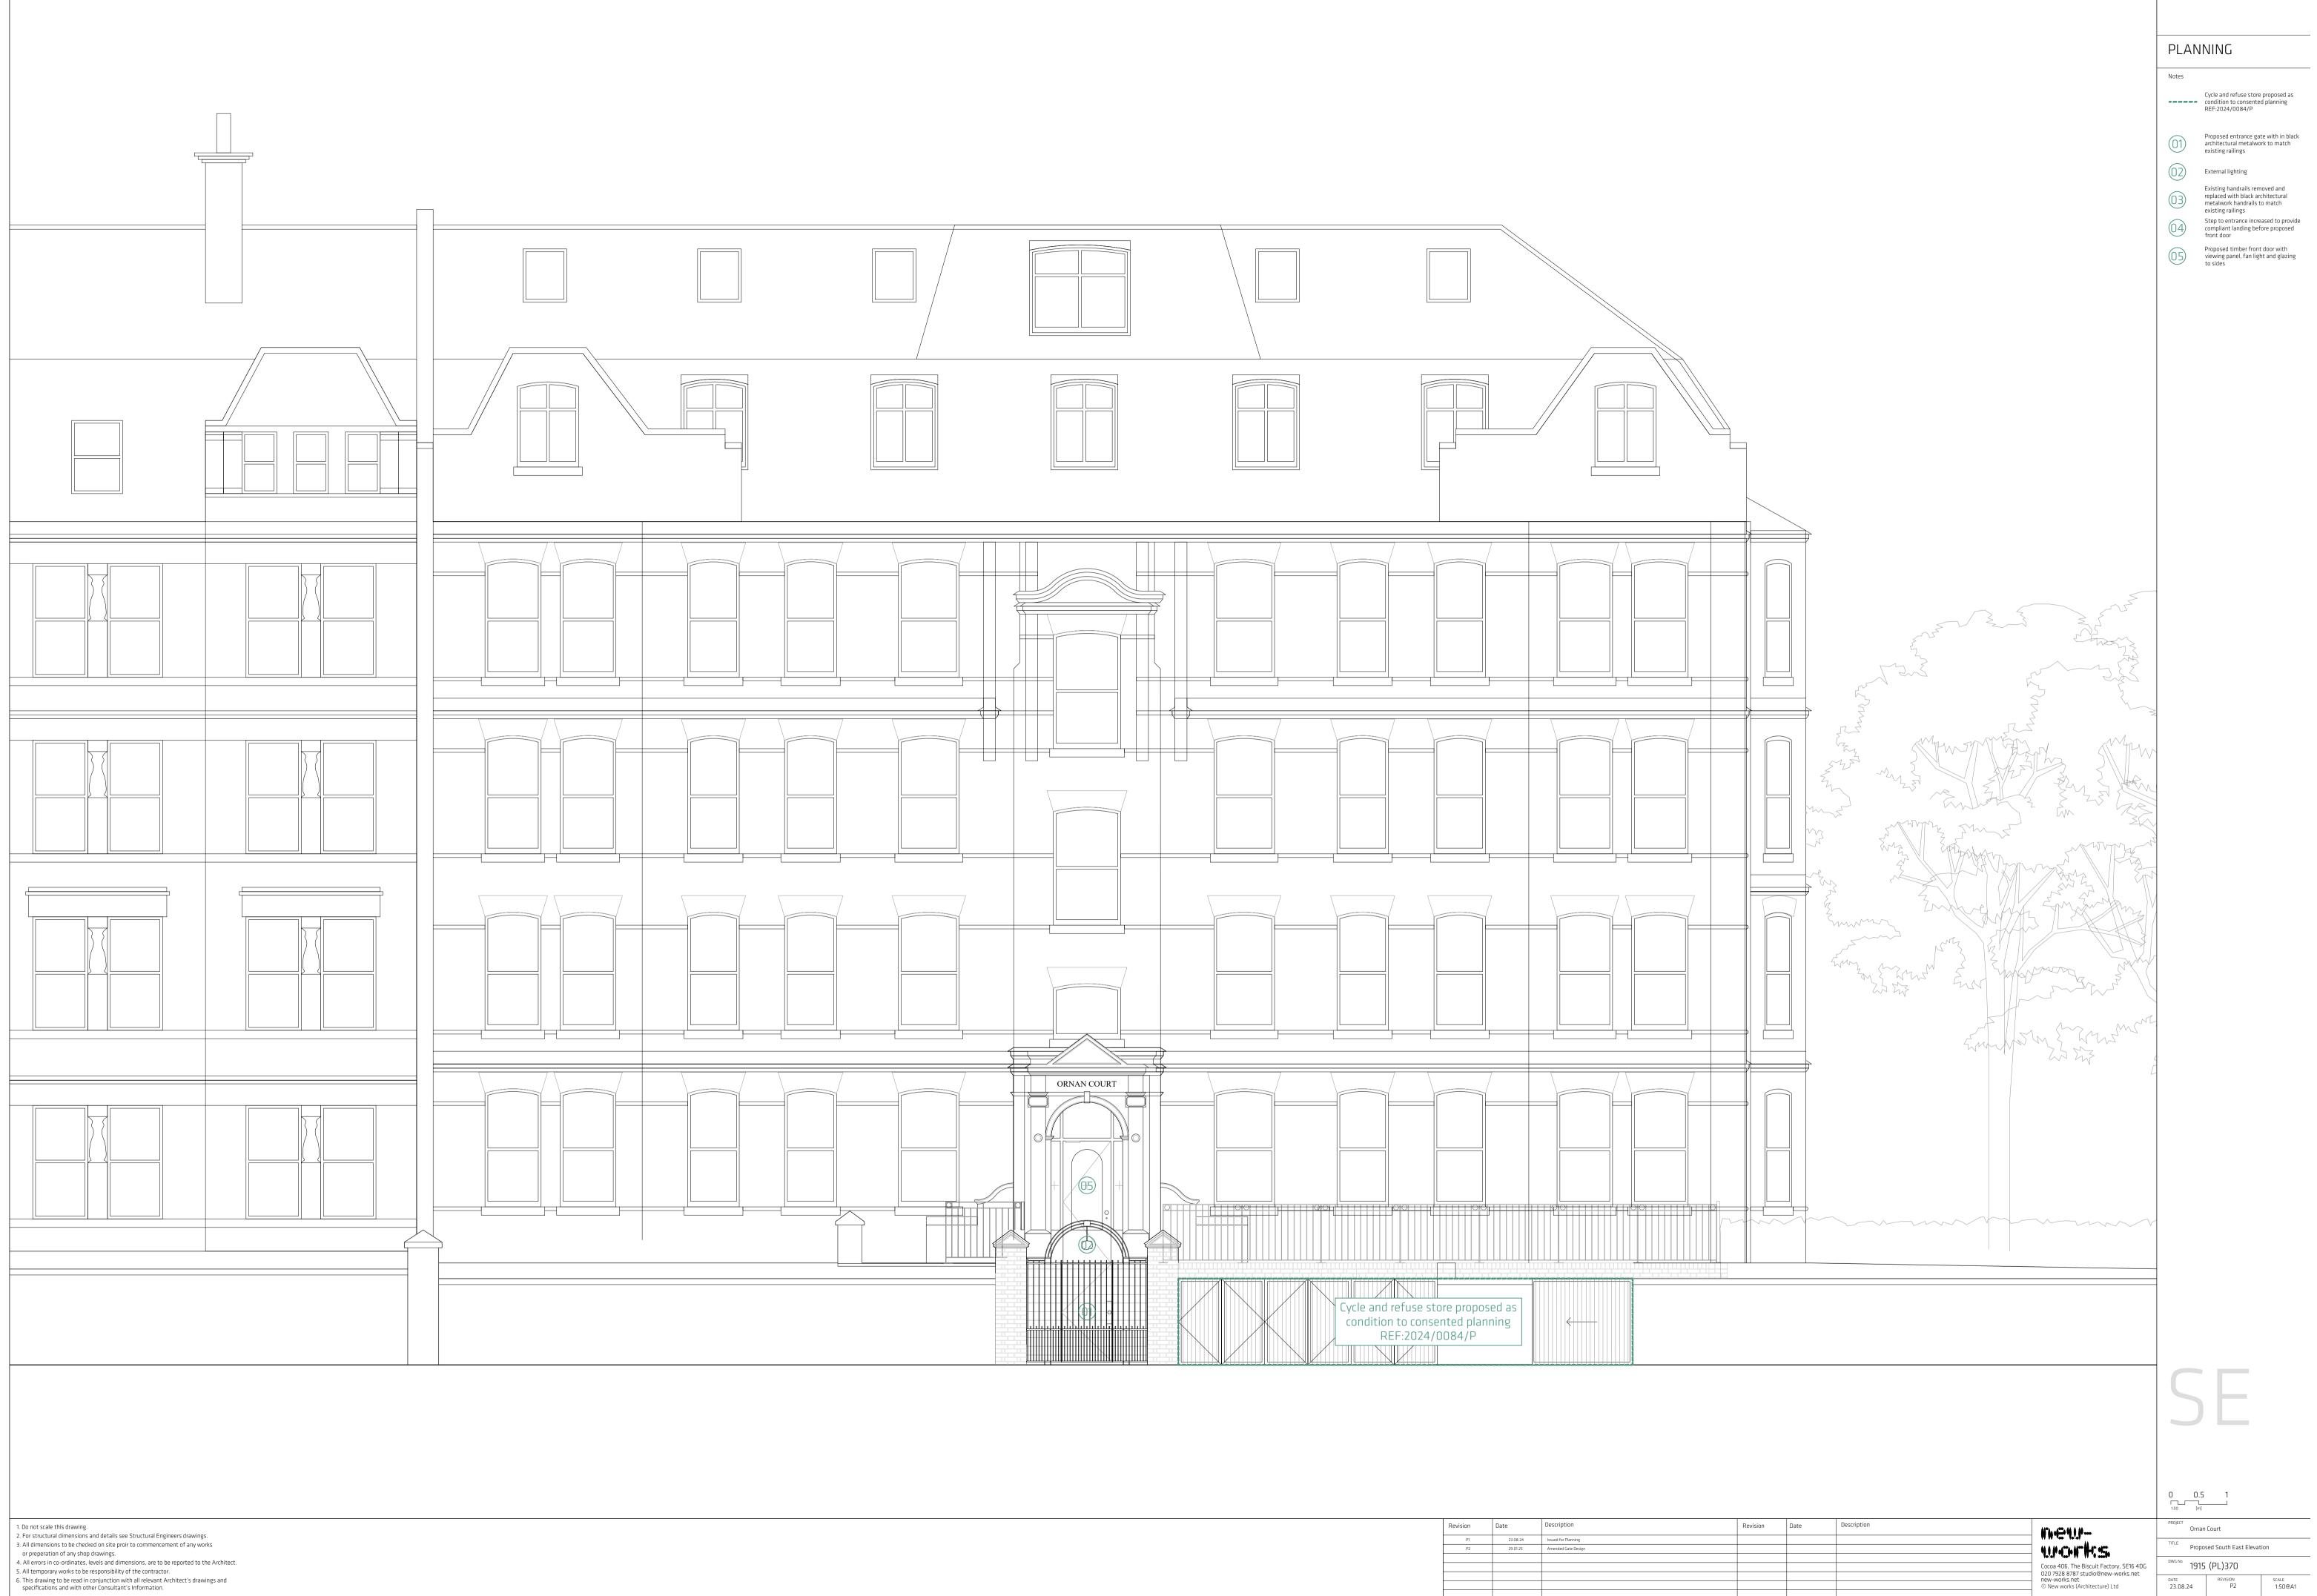

| Notes |                                                                                                                          |
|-------|--------------------------------------------------------------------------------------------------------------------------|
|       | Cycle and refuse store proposed as<br>condition to consented planning<br>REF:2024/0084/P                                 |
| 01    | Proposed entrance gate with in black<br>architectural metalwork to match<br>existing railings                            |
| 02    | External lighting                                                                                                        |
| 03    | Existing handrails removed and<br>replaced with black architectural<br>metalwork handrails to match<br>existing railings |
| 04    | Step to entrance increased to provide<br>compliant landing before proposed<br>front door                                 |
| (05)  | Proposed timber front door with viewing panel, fan light and glazing                                                     |

|   | 0 200                         | 400                   |                  |  |  |
|---|-------------------------------|-----------------------|------------------|--|--|
|   | PROJECT<br>Ornan              | Court                 |                  |  |  |
|   | TITLE Propos                  | sed South East Entrar | ice Elevations   |  |  |
| 5 | <sup>DWG №</sup> 1915 (PL)371 |                       |                  |  |  |
|   | DATE<br>23.08.24              | REVISION<br>P4        | scale<br>1:20@A1 |  |  |