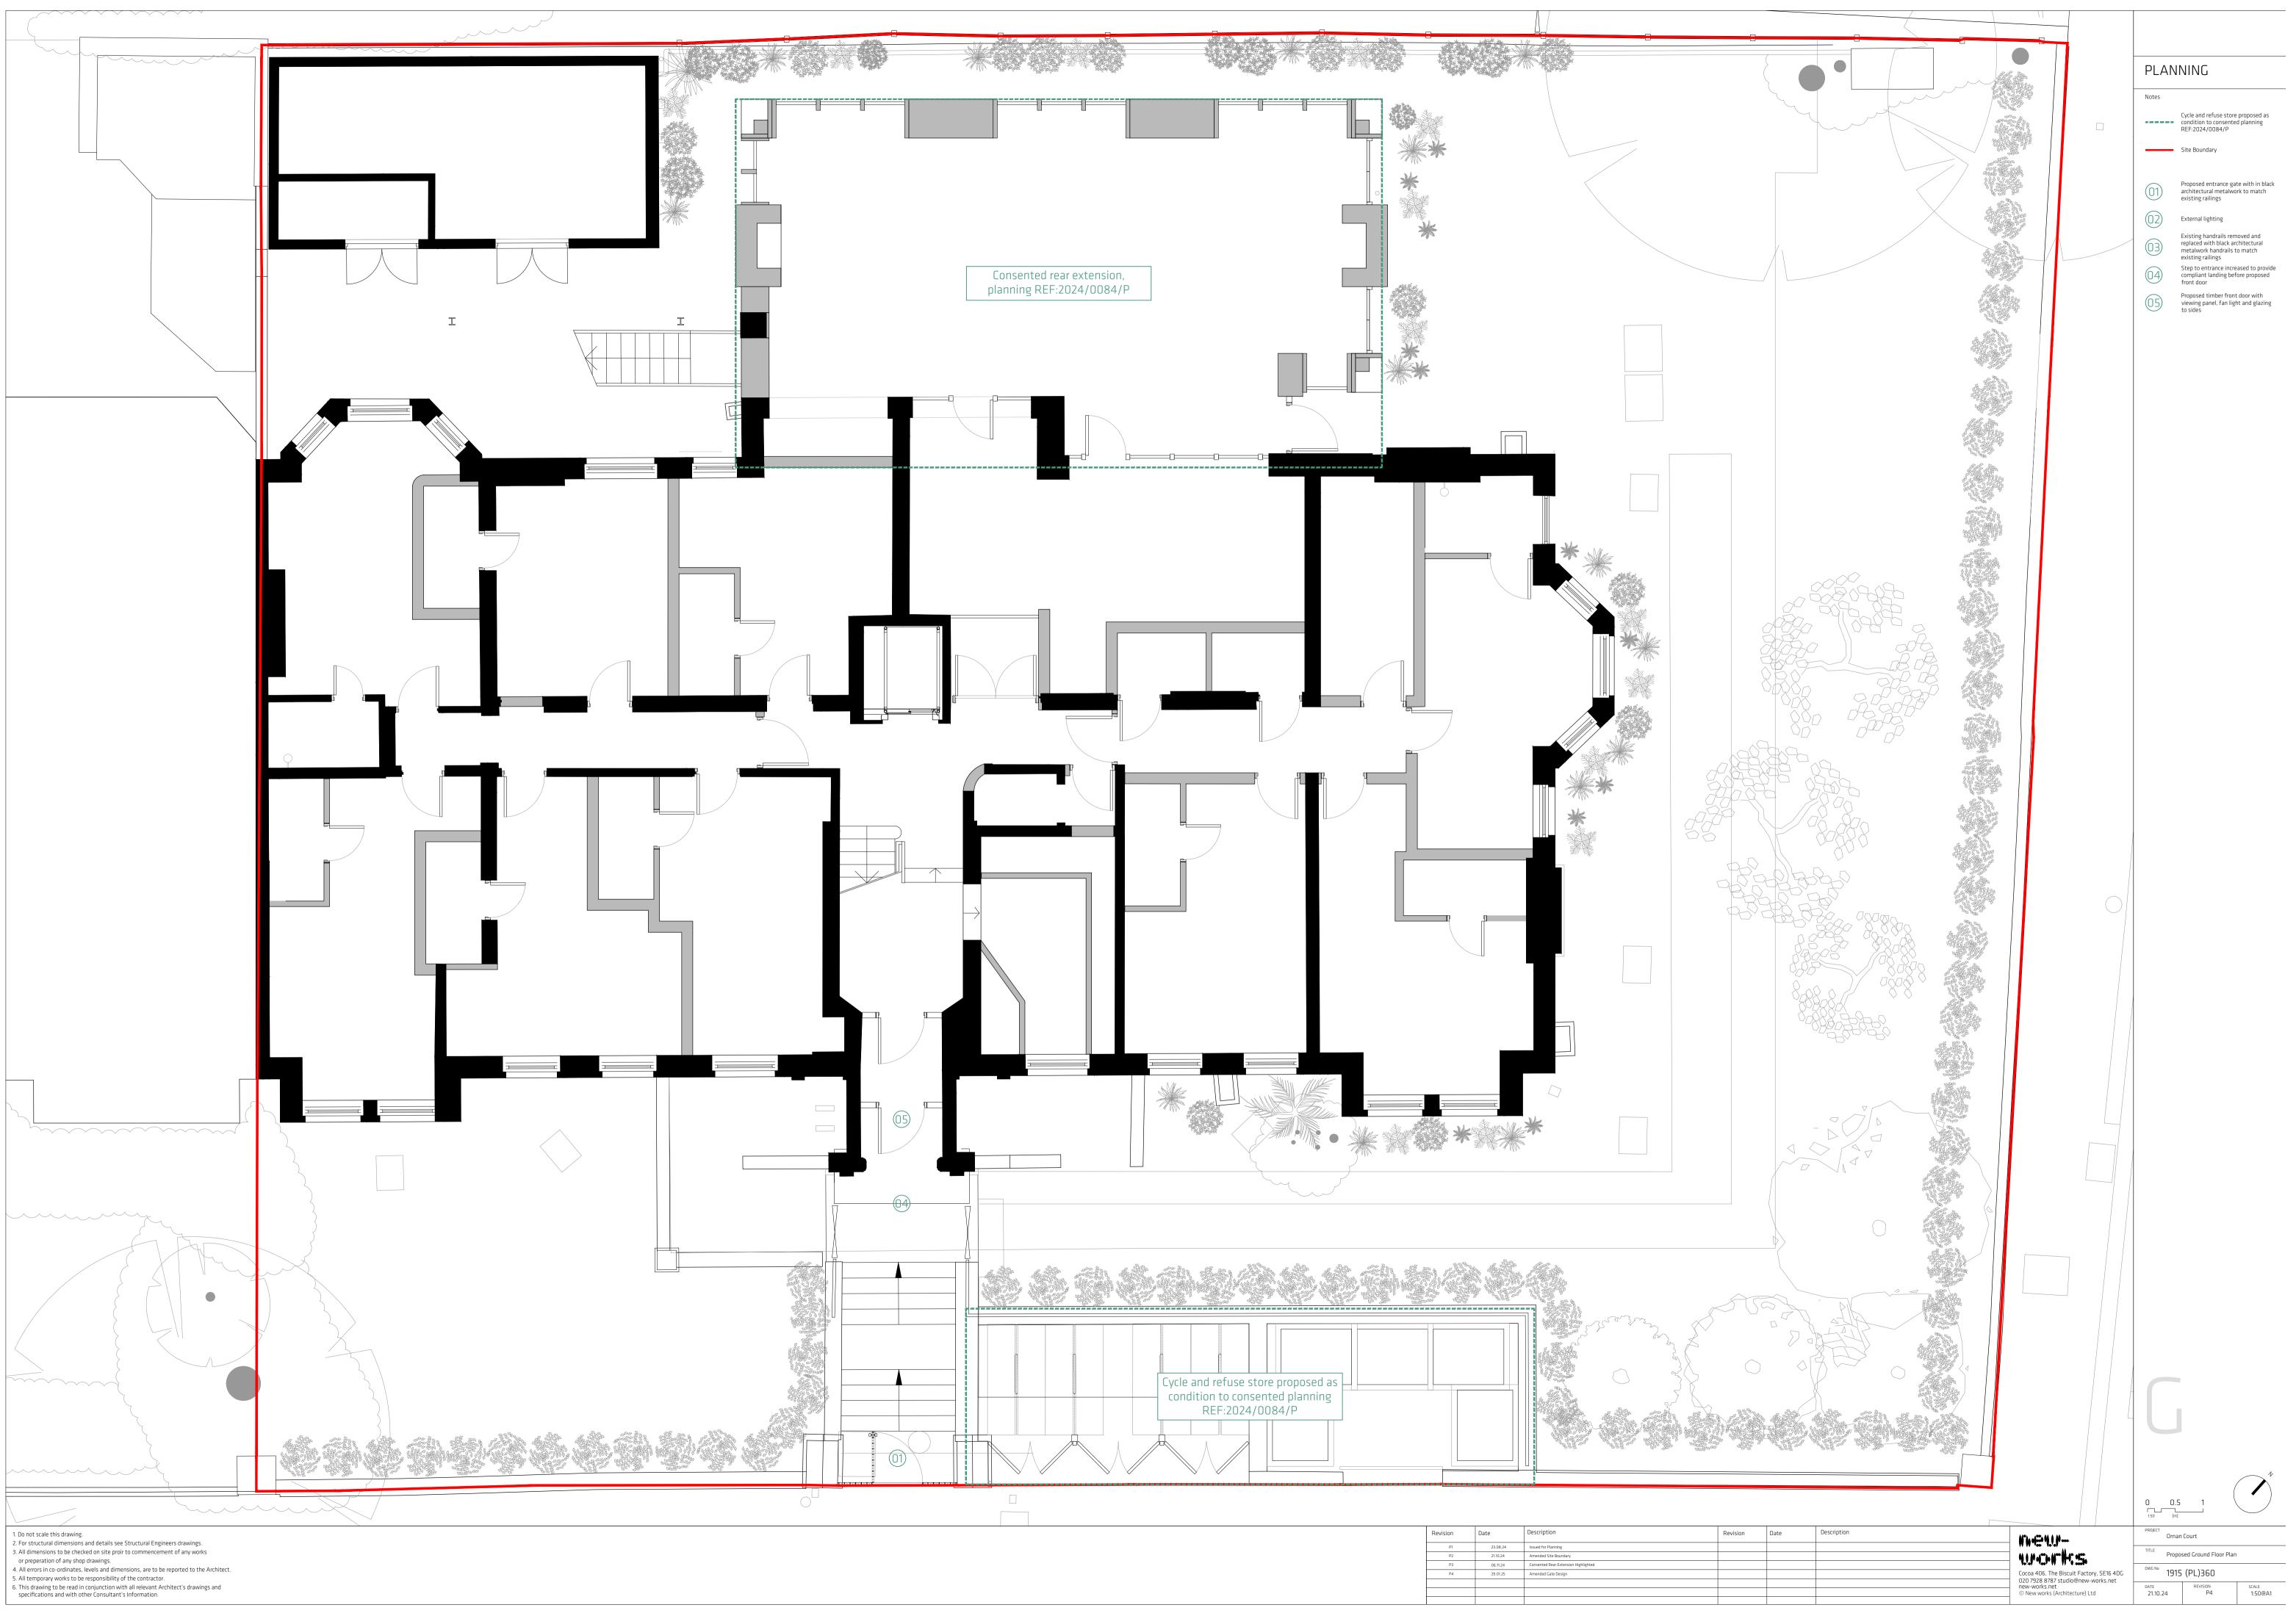

| Notes |                                                                                                                          |
|-------|--------------------------------------------------------------------------------------------------------------------------|
|       | Cycle and refuse store proposed as<br>condition to consented planning<br>REF:2024/0084/P                                 |
| 01    | Proposed entrance gate with in black<br>architectural metalwork to match<br>existing railings                            |
| 02    | External lighting                                                                                                        |
| 03    | Existing handrails removed and<br>replaced with black architectural<br>metalwork handrails to match<br>existing railings |
| 04    | Step to entrance increased to provide<br>compliant landing before proposed<br>front door                                 |
| (05)  | Proposed timber front door with viewing panel, fan light and glazing                                                     |

## PLANNING

| Notes |                                                                                                                          |
|-------|--------------------------------------------------------------------------------------------------------------------------|
|       | Cycle and refuse store proposed as<br>condition to consented planning<br>REF:2024/0084/P                                 |
| 01    | Proposed entrance gate with in black<br>architectural metalwork to match<br>existing railings                            |
| 02    | External lighting                                                                                                        |
| 03    | Existing handrails removed and<br>replaced with black architectural<br>metalwork handrails to match<br>existing railings |
| 04)   | Step to entrance increased to provide<br>compliant landing before proposed<br>front door                                 |
| 05    | Proposed timber front door with<br>viewing panel, fan light and glazing<br>to sides                                      |
|       |                                                                                                                          |

| Revision | Date     | Description                          | Revision |
|----------|----------|--------------------------------------|----------|
| P1       | 23.08.24 | Issued for Planning                  |          |
| P2       | 21.10.24 | Consented Rear Extension Shown       |          |
| P3       | 06.11.24 | Consented Rear Extension Highlighted |          |
| P4       | 29.01.25 | Amended Gate Design                  |          |
|          |          |                                      |          |
|          |          |                                      |          |
|          |          |                                      |          |