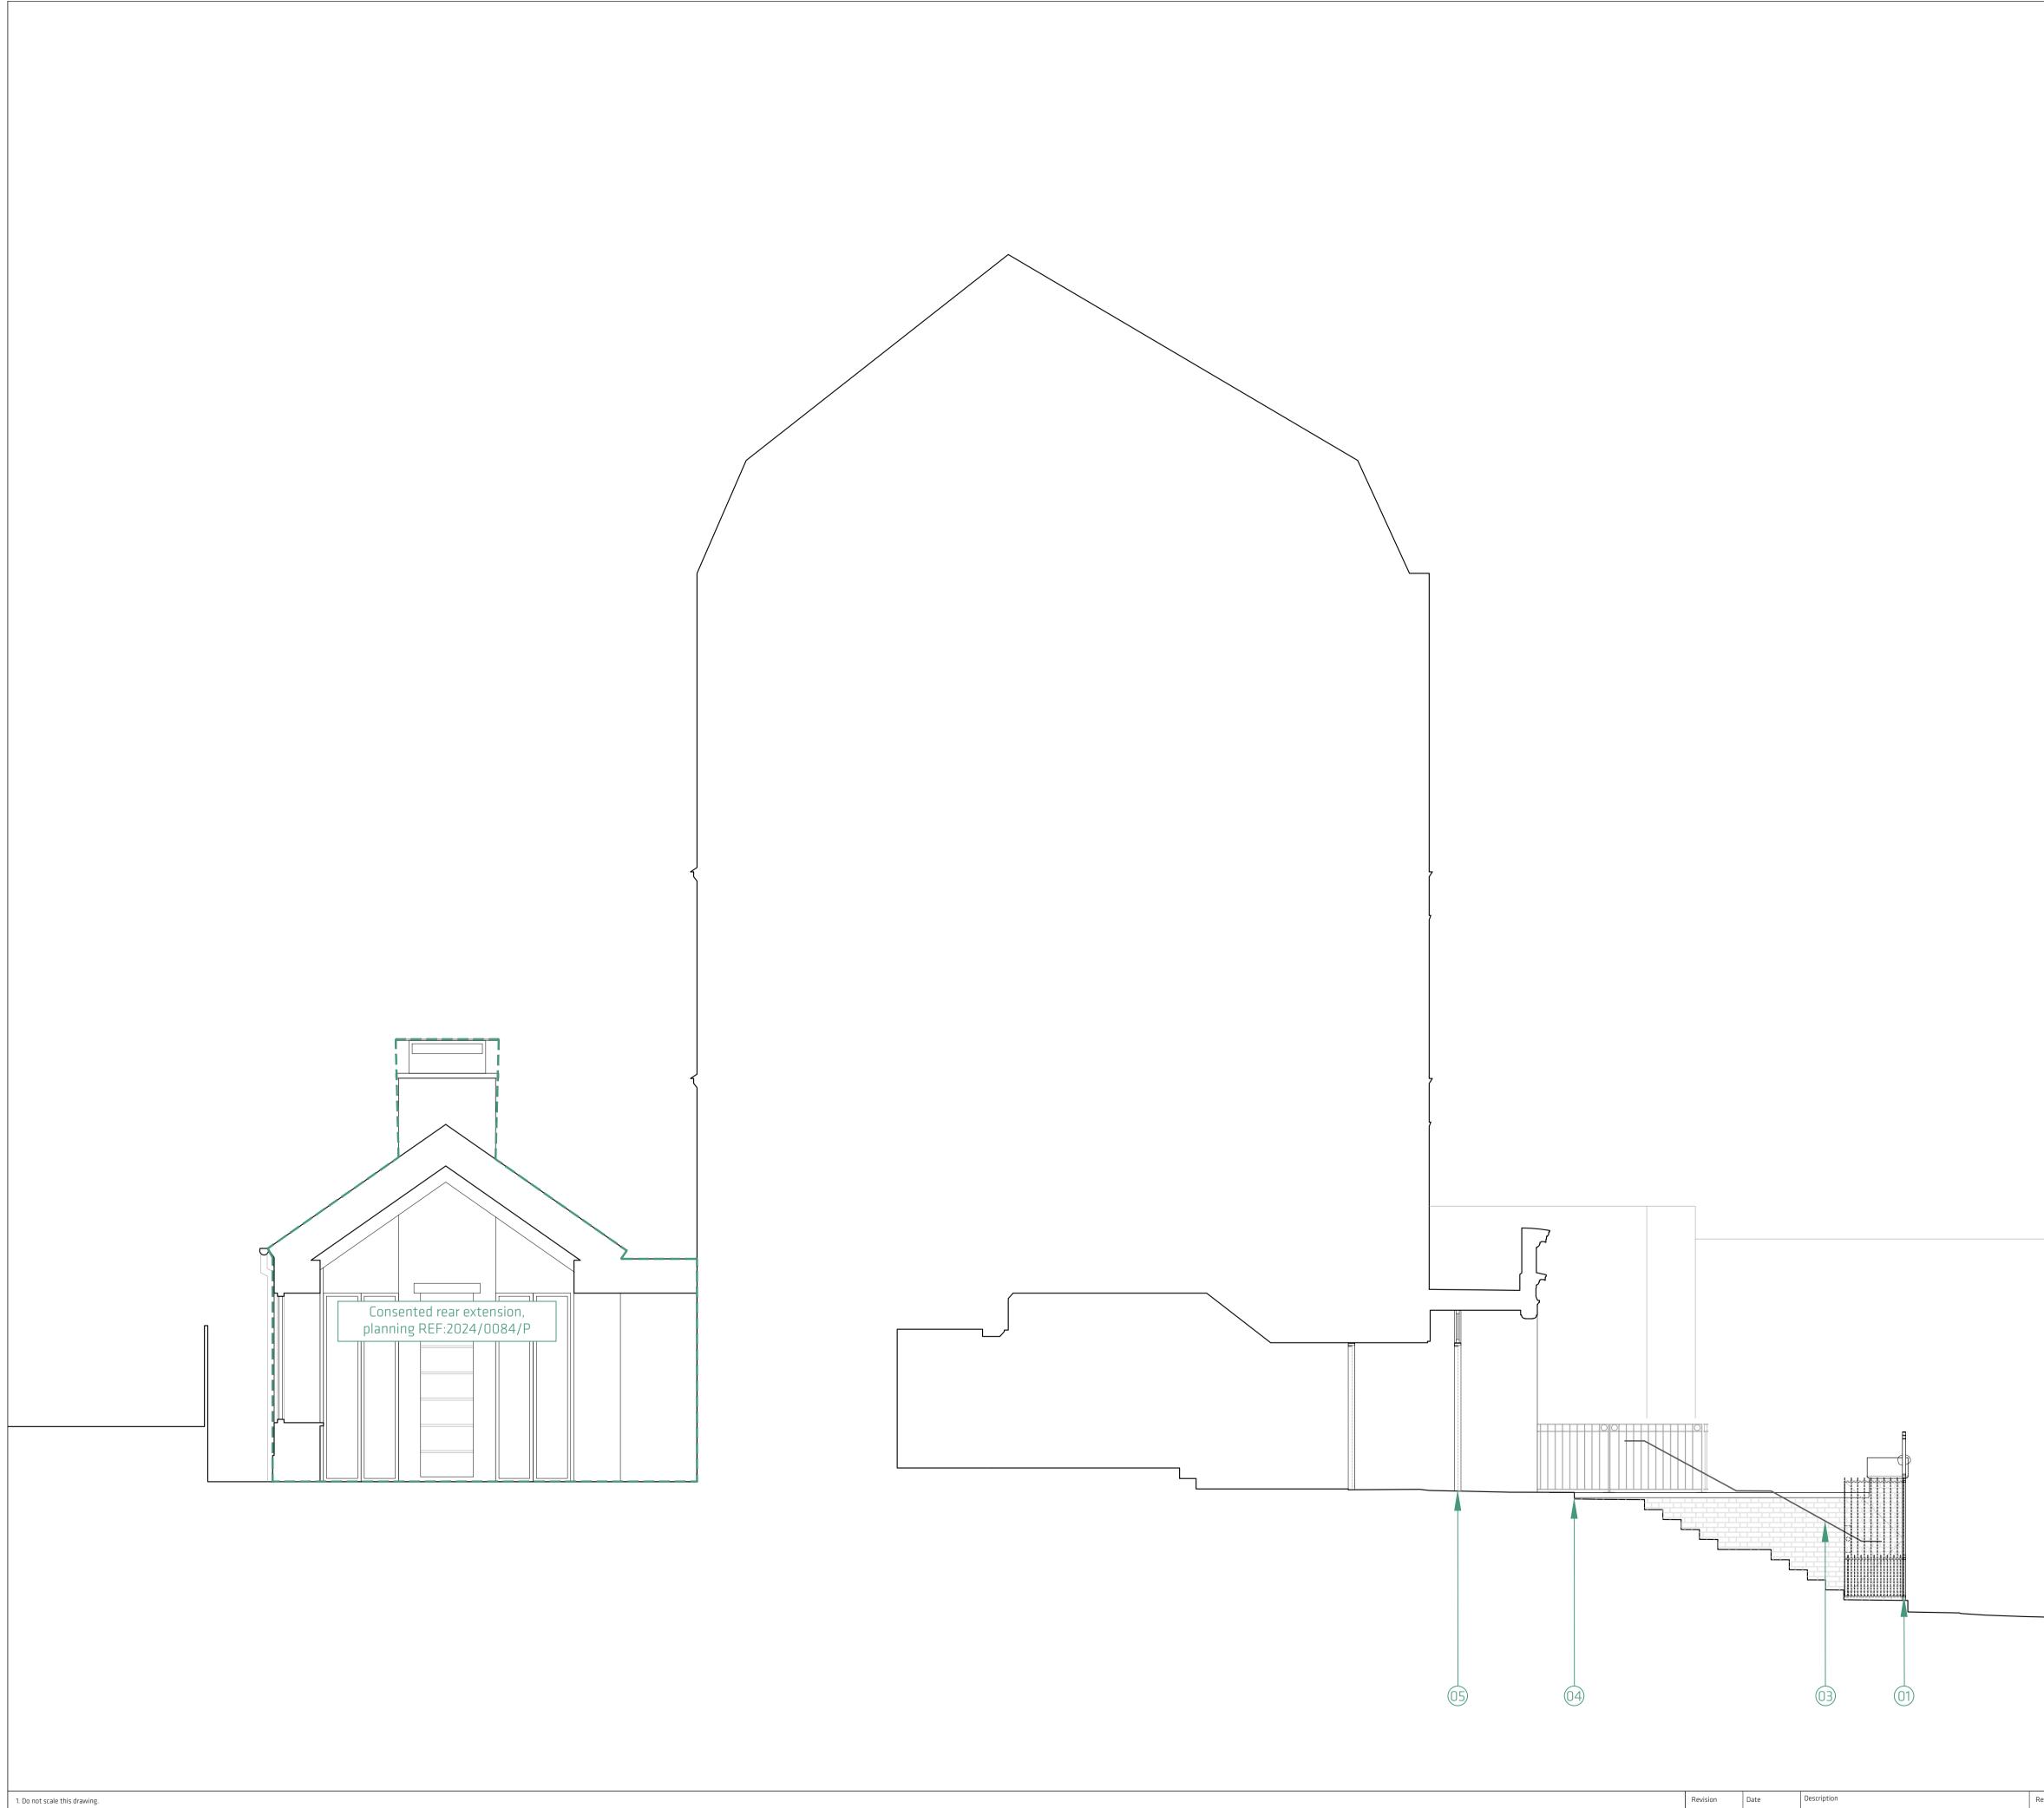

| Notes |                                                                                                                          |
|-------|--------------------------------------------------------------------------------------------------------------------------|
|       | Cycle and refuse store proposed as<br>condition to consented planning<br>REF:2024/0084/P                                 |
| 01    | Proposed entrance gate with in black<br>architectural metalwork to match<br>existing railings                            |
| 02    | External lighting                                                                                                        |
| 03    | Existing handrails removed and<br>replaced with black architectural<br>metalwork handrails to match<br>existing railings |
| 04    | Step to entrance increased to provide<br>compliant landing before proposed<br>front door                                 |
| (05)  | Proposed timber front door with viewing panel, fan light and glazing                                                     |

## PLANNING

| Notes |                                                                                                                          |
|-------|--------------------------------------------------------------------------------------------------------------------------|
|       | Cycle and refuse store proposed as<br>condition to consented planning<br>REF:2024/0084/P                                 |
| 01    | Proposed entrance gate with in black<br>architectural metalwork to match<br>existing railings                            |
| 02    | External lighting                                                                                                        |
| 03    | Existing handrails removed and<br>replaced with black architectural<br>metalwork handrails to match<br>existing railings |
| 04)   | Step to entrance increased to provide<br>compliant landing before proposed<br>front door                                 |
| 05    | Proposed timber front door with<br>viewing panel, fan light and glazing<br>to sides                                      |
|       |                                                                                                                          |

## PLANNING

| Notes |                                                                                                                          |
|-------|--------------------------------------------------------------------------------------------------------------------------|
|       | Cycle and refuse store proposed as<br>condition to consented planning<br>REF:2024/0084/P                                 |
| (01)  | Proposed entrance gate with in black<br>architectural metalwork to match<br>existing railings                            |
| 02    | External lighting                                                                                                        |
| 03    | Existing handrails removed and<br>replaced with black architectural<br>metalwork handrails to match<br>existing railings |
| 04)   | Step to entrance increased to provide<br>compliant landing before proposed<br>front door                                 |
| 05    | Proposed timber front door with<br>viewing panel, fan light and glazing<br>to sides                                      |

## PLANNING

| Notes |                                                                                                                          |
|-------|--------------------------------------------------------------------------------------------------------------------------|
|       | Cycle and refuse store proposed as<br>condition to consented planning<br>REF:2024/0084/P                                 |
| 01)   | Proposed entrance gate with in black<br>architectural metalwork to match<br>existing railings                            |
| 02    | External lighting                                                                                                        |
| 03    | Existing handrails removed and<br>replaced with black architectural<br>metalwork handrails to match<br>existing railings |
| 04)   | Step to entrance increased to provide<br>compliant landing before proposed<br>front door                                 |
| 05    | Proposed timber front door with<br>viewing panel, fan light and glazing<br>to sides                                      |