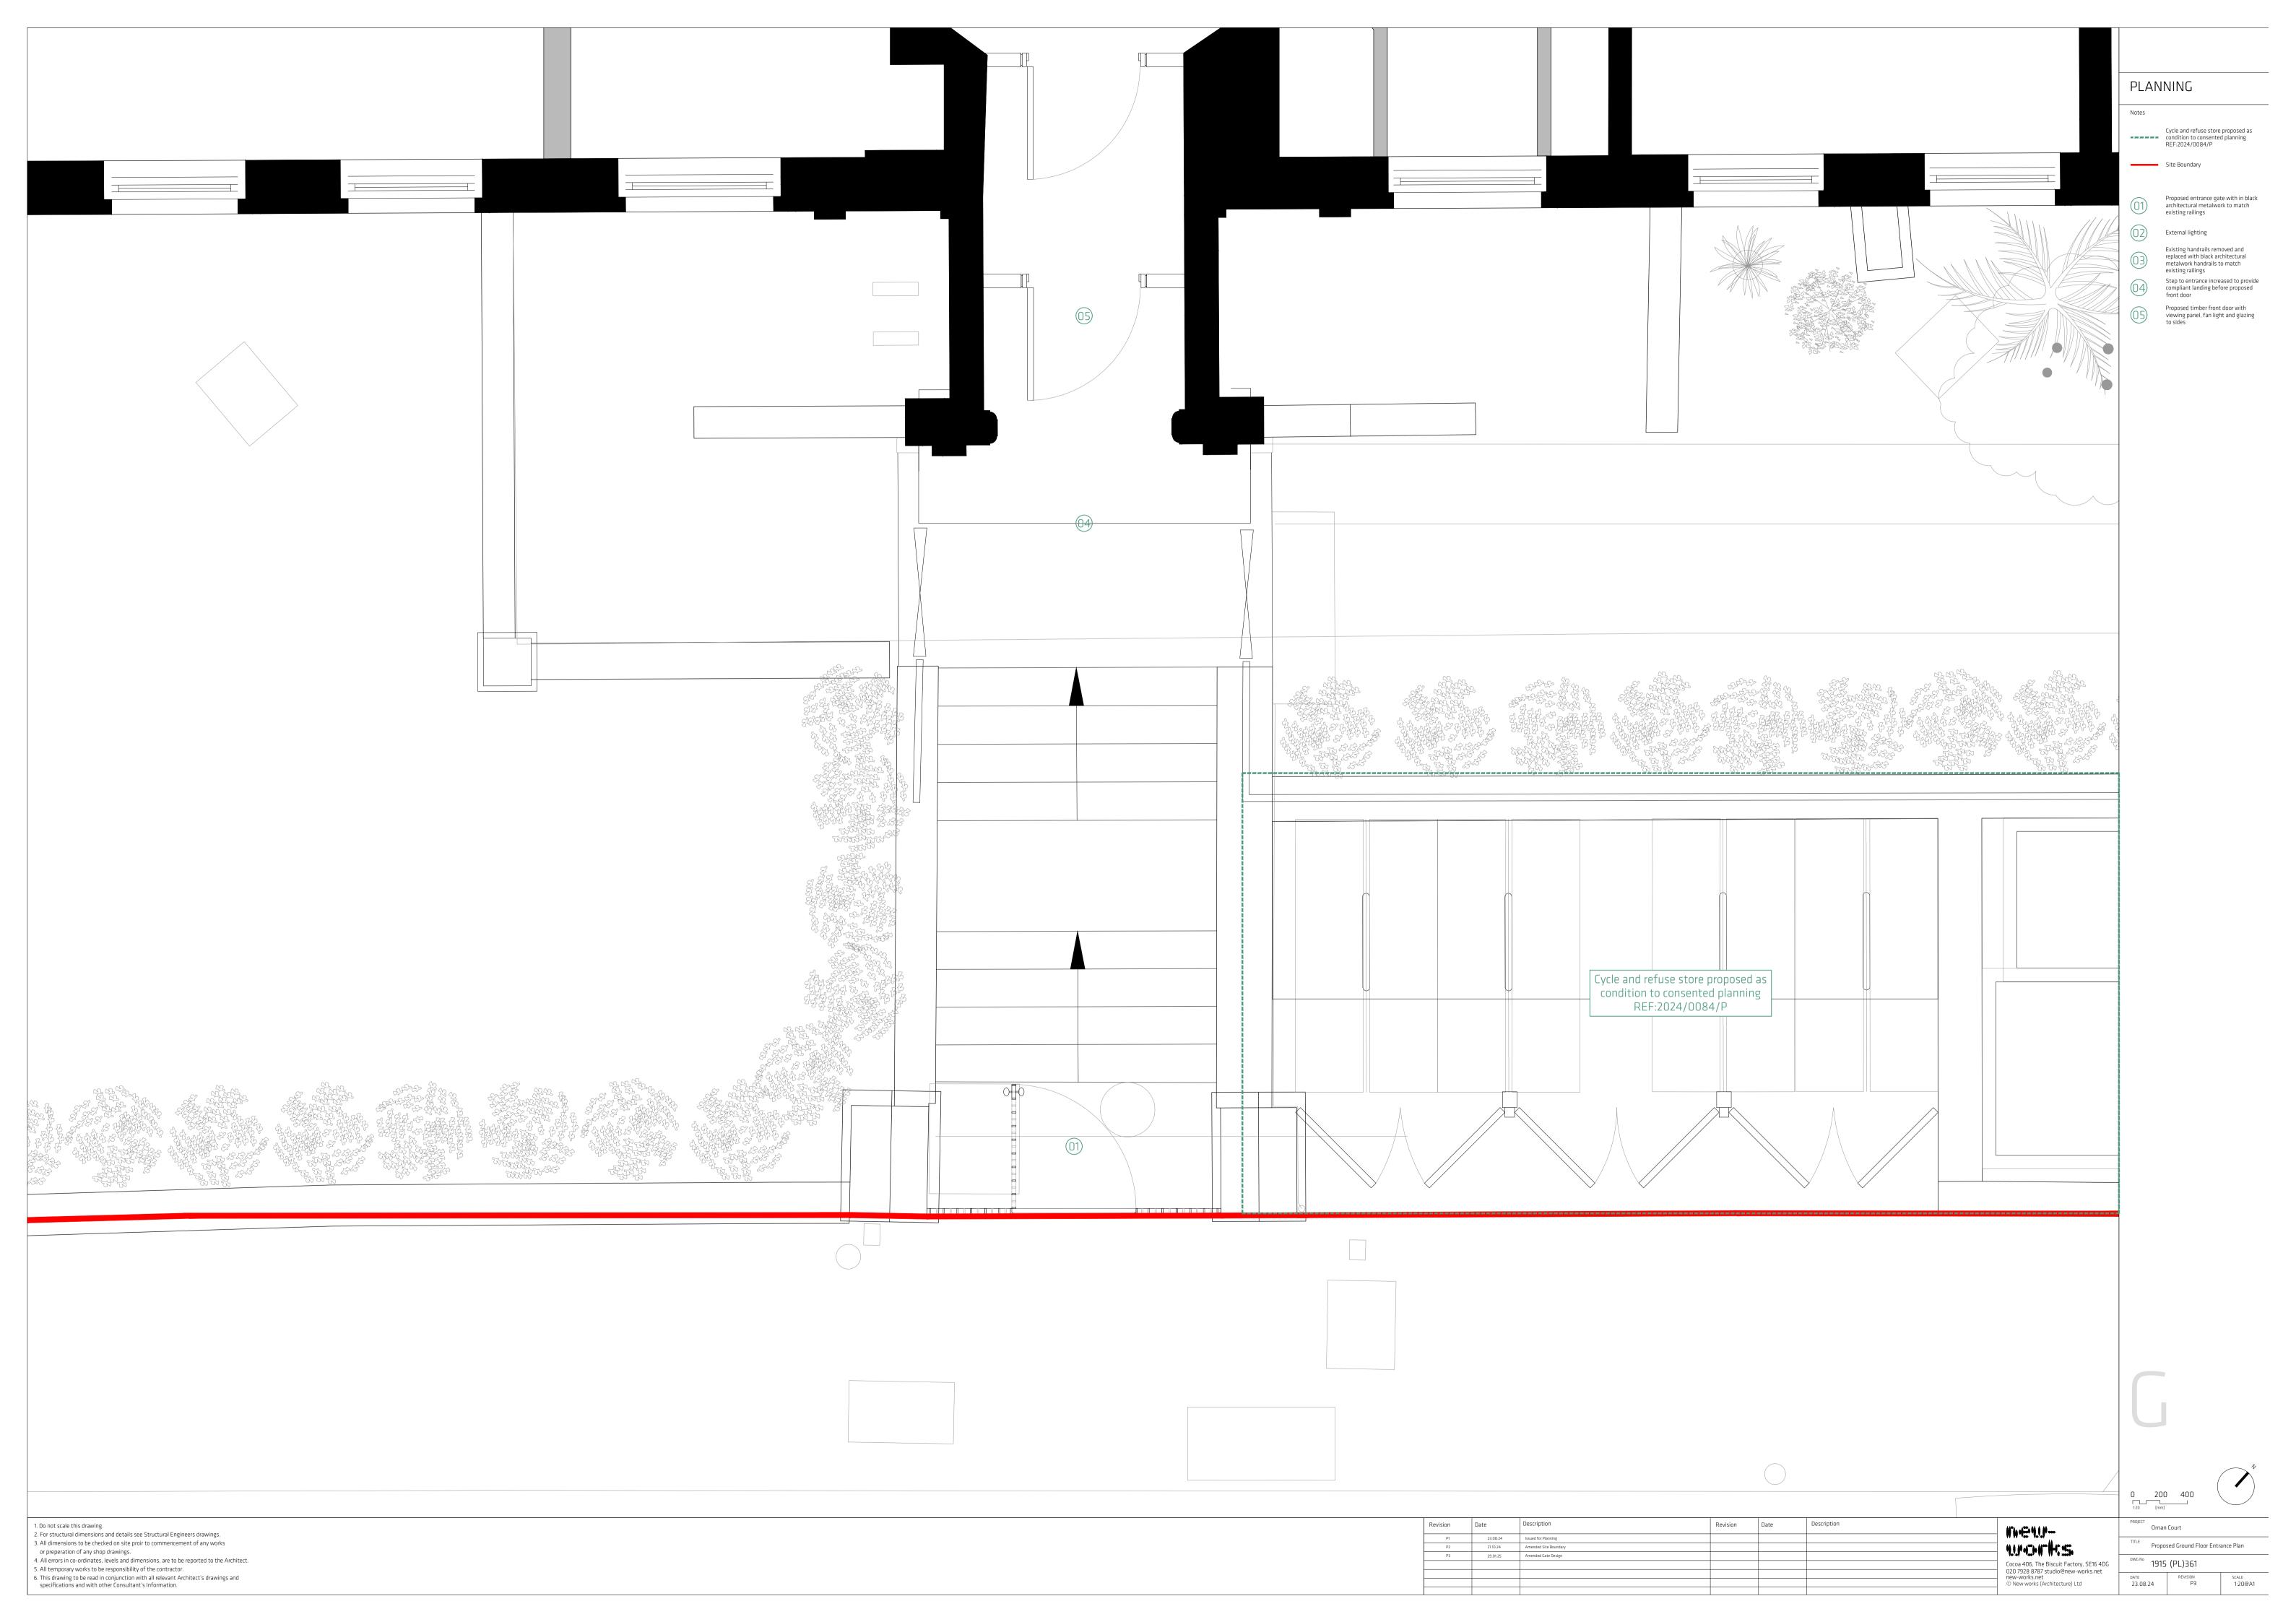

| Notes |                                                                                                                          |
|-------|--------------------------------------------------------------------------------------------------------------------------|
|       | Cycle and refuse store proposed as<br>condition to consented planning<br>REF:2024/0084/P                                 |
| 01    | Proposed entrance gate with in black<br>architectural metalwork to match<br>existing railings                            |
| 02    | External lighting                                                                                                        |
| 03    | Existing handrails removed and<br>replaced with black architectural<br>metalwork handrails to match<br>existing railings |
| 04    | Step to entrance increased to provide<br>compliant landing before proposed<br>front door                                 |
| (05)  | Proposed timber front door with viewing panel, fan light and glazing                                                     |

|   | 0 200<br>1:20 [mm]    | 400                  |                  |  |
|---|-----------------------|----------------------|------------------|--|
|   | PROJECT<br>Ornan      | Court                |                  |  |
|   | TITLE Propos          | sed Entrance Section | AA               |  |
| - | <sup>DWG №</sup> 1915 | (PL)381              |                  |  |
|   | DATE<br>23.08.24      | REVISION<br>P2       | scale<br>1:20@A1 |  |