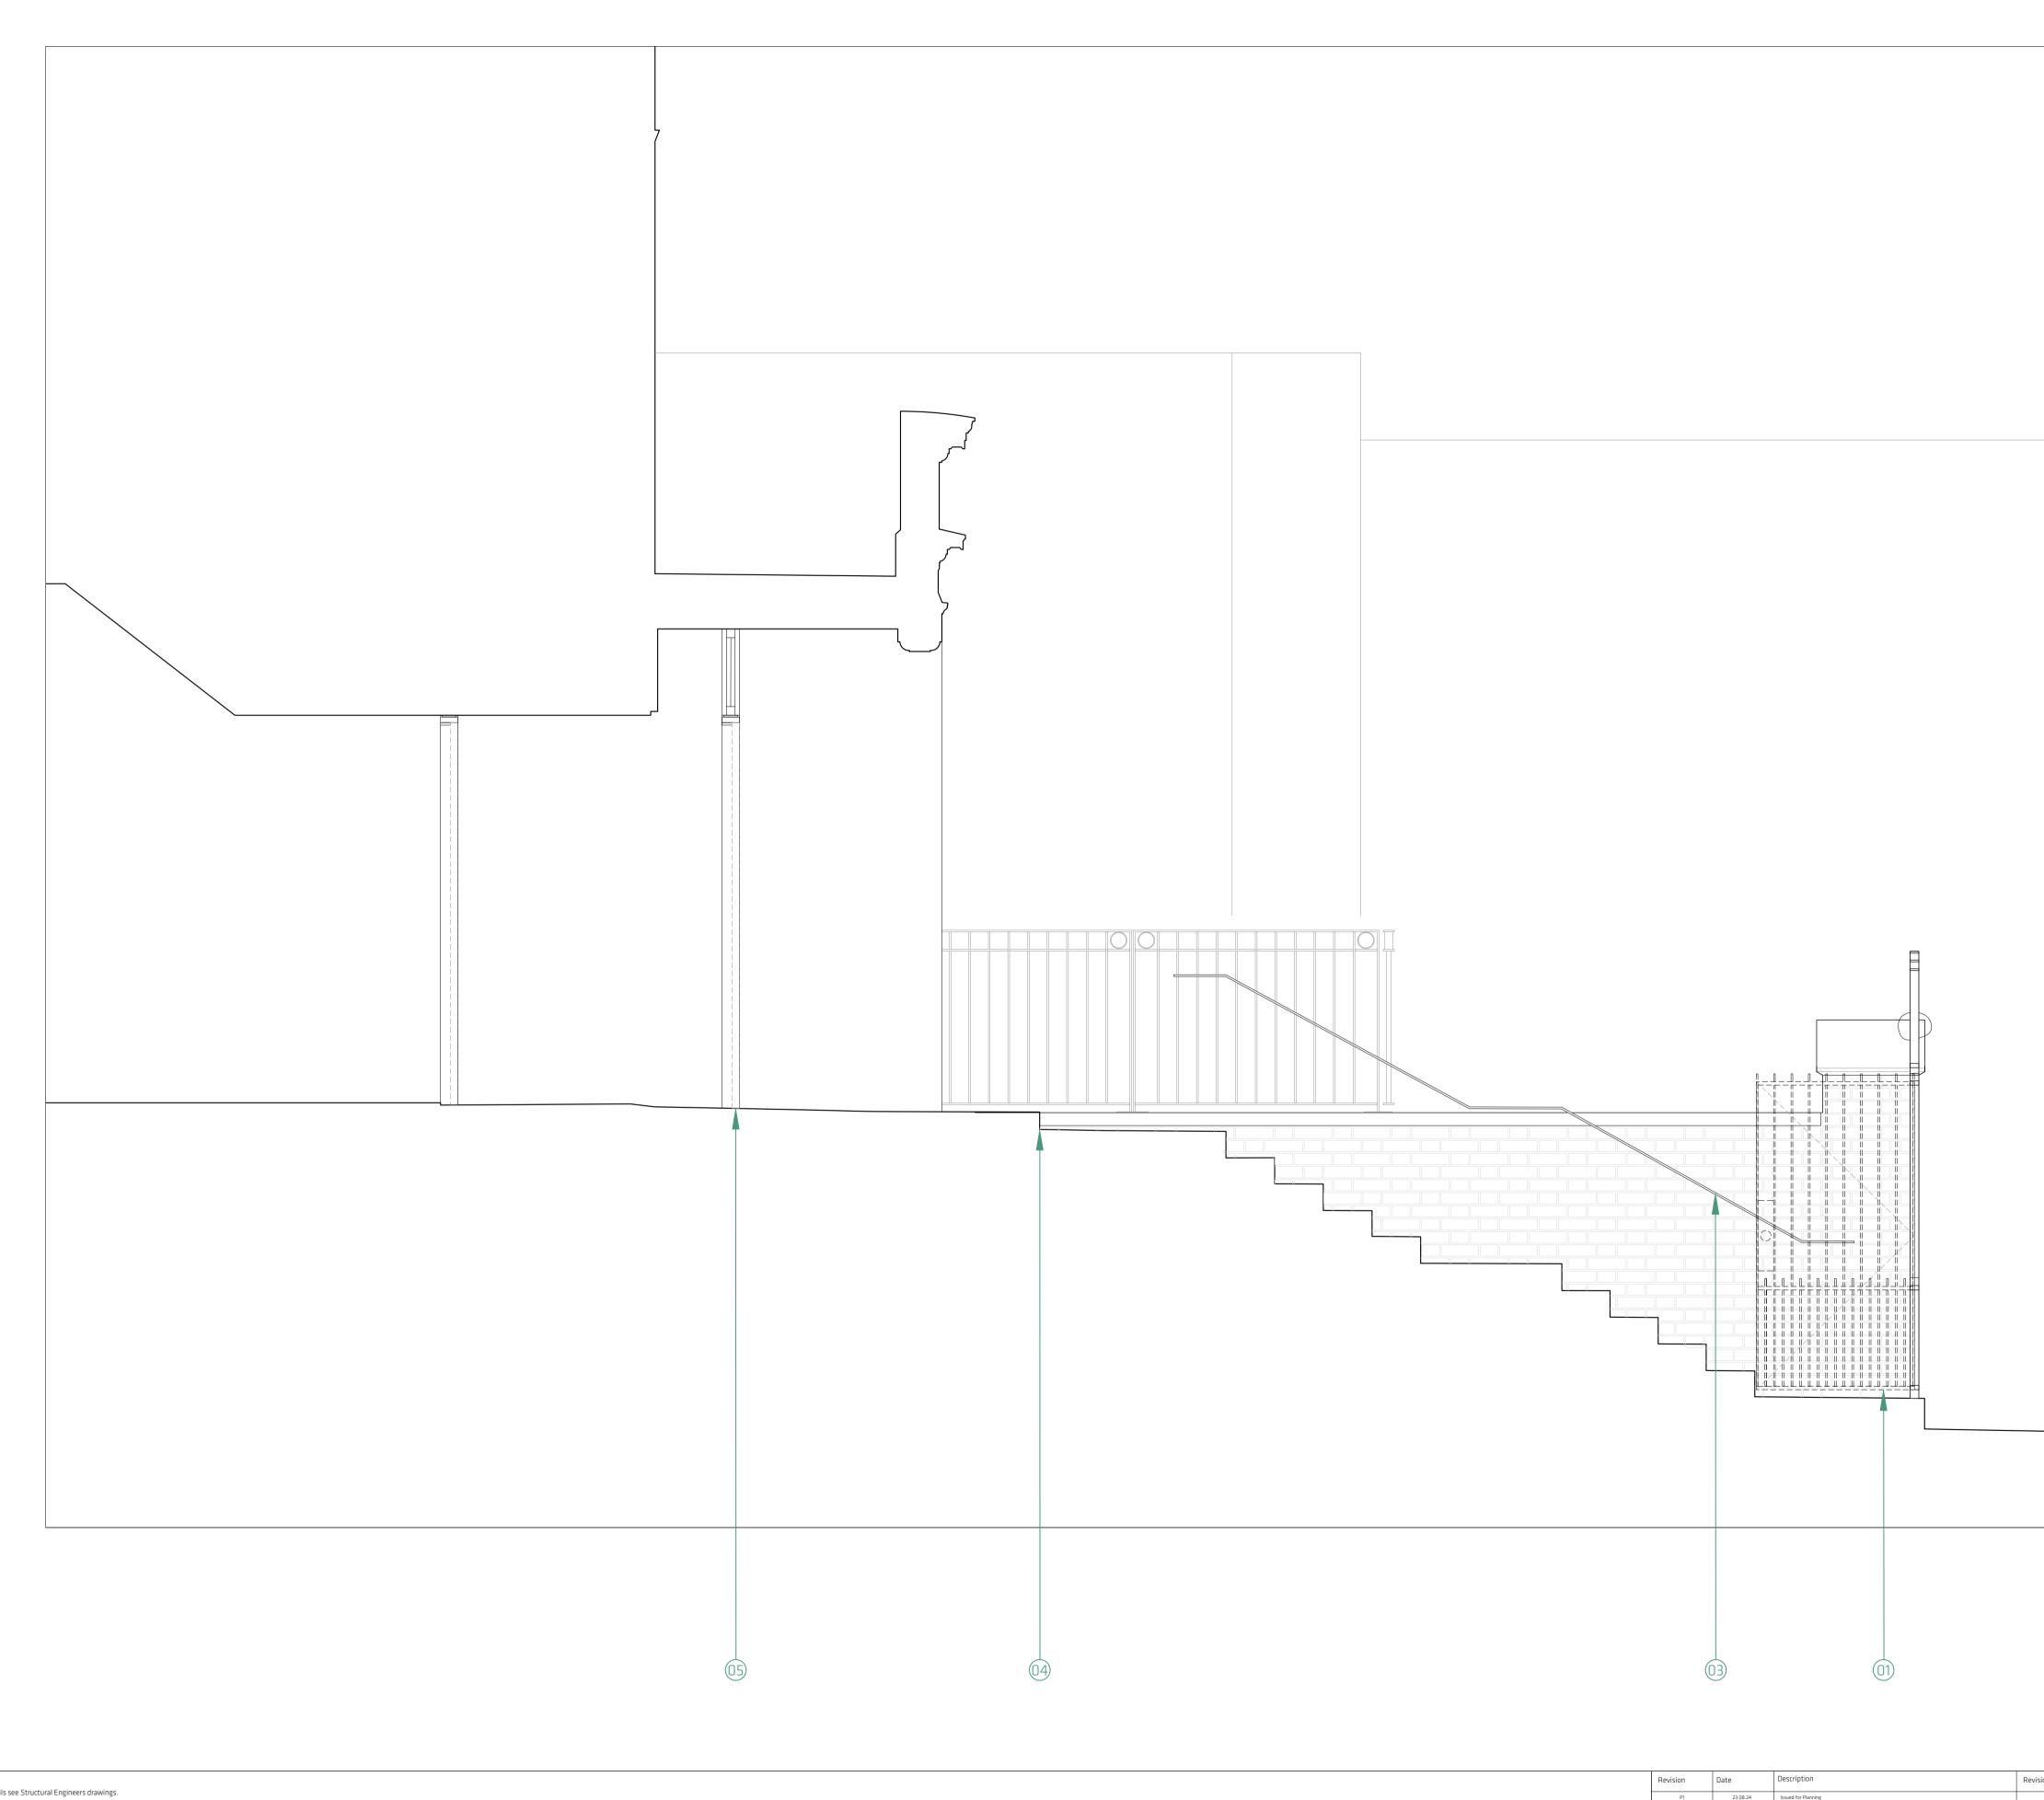

| Notes |                                                                                                                          |
|-------|--------------------------------------------------------------------------------------------------------------------------|
|       | Cycle and refuse store proposed as<br>condition to consented planning<br>REF:2024/0084/P                                 |
| 01    | Proposed entrance gate with in black<br>architectural metalwork to match<br>existing railings                            |
| 02    | External lighting                                                                                                        |
| 03    | Existing handrails removed and<br>replaced with black architectural<br>metalwork handrails to match<br>existing railings |
| 04    | Step to entrance increased to provide<br>compliant landing before proposed<br>front door                                 |
| (05)  | Proposed timber front door with viewing panel, fan light and glazing                                                     |

## PLANNING

| Notes |                                                                                                                          |
|-------|--------------------------------------------------------------------------------------------------------------------------|
|       | Cycle and refuse store proposed as<br>condition to consented planning<br>REF:2024/0084/P                                 |
| 01    | Proposed entrance gate with in black<br>architectural metalwork to match<br>existing railings                            |
| 02    | External lighting                                                                                                        |
| 03    | Existing handrails removed and<br>replaced with black architectural<br>metalwork handrails to match<br>existing railings |
| 04)   | Step to entrance increased to provide<br>compliant landing before proposed<br>front door                                 |
| 05    | Proposed timber front door with<br>viewing panel, fan light and glazing<br>to sides                                      |
|       |                                                                                                                          |

## PLANNING

| Notes |                                                                                                                          |
|-------|--------------------------------------------------------------------------------------------------------------------------|
|       | Cycle and refuse store proposed as<br>condition to consented planning<br>REF:2024/0084/P                                 |
| (01)  | Proposed entrance gate with in black<br>architectural metalwork to match<br>existing railings                            |
| 02    | External lighting                                                                                                        |
| 03    | Existing handrails removed and<br>replaced with black architectural<br>metalwork handrails to match<br>existing railings |
| 04)   | Step to entrance increased to provide<br>compliant landing before proposed<br>front door                                 |
| 05    | Proposed timber front door with<br>viewing panel, fan light and glazing<br>to sides                                      |

## PLANNING

| Notes |                                                                                                                          |
|-------|--------------------------------------------------------------------------------------------------------------------------|
|       | Cycle and refuse store proposed as<br>condition to consented planning<br>REF:2024/0084/P                                 |
| 01)   | Proposed entrance gate with in black<br>architectural metalwork to match<br>existing railings                            |
| 02    | External lighting                                                                                                        |
| 03    | Existing handrails removed and<br>replaced with black architectural<br>metalwork handrails to match<br>existing railings |
| 04)   | Step to entrance increased to provide<br>compliant landing before proposed<br>front door                                 |
| 05    | Proposed timber front door with<br>viewing panel, fan light and glazing<br>to sides                                      |