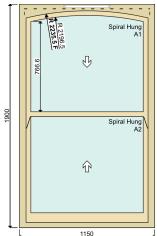

nstall a complete new Traditional Timber sash window in Engineered Redwood with Red Grandis Hardwood

Moulding and Glazing Bar
Ovolo, 17 mm Glazing Bar
Sash Horn
Top: Yes, Bottom: No horn
Double Glazing - Top
4mm Planitherm Total Plus Clear - Argon Filled, White Warm Edge spacer 4mm Float Clear
Double Glazing - Bottom
4mm Planitherm Total Plus Clear Toughened - Argon Filled, White Warm
Edge spacer - 4mm Float Clear Toughened

Edge spacer - 4mm Float Clear Toughened Paint / Finish

Internal: RAL 9016 Traffic White, External: RAL 9016 Traffic White, Cill: RAL 9016 Traffic White

Ironmongery

2 x Angel Restrictor (Timber), 2 x Fitch Locks, 2 x Lift Hook (Timber) in Polished Chrome and 1 x Trickle Vent Concealed In Frame 4600 in White







### ITEM 5 - First Floor Front Elevation Bedroom 2



Item Weight: 71.9 Kg

## Supply & Install a complete new Traditional Timber sash window in Engineered Redwood with Red Grandis Hardwood cill

Moulding Ovolo Sash Horn

Sash Horn
Top: Yes, Bottom: No horn
Double Glazing - Top
4mm Planitherm Total Plus Clear - Argon Filled, White Warm Edge spacer 4mm Float Clear
Double Glazing - Bottom
4mm Planitherm Total Plus Clear Toughened - Argon Filled, White Warm
Edge spacer - 4mm Float Clear Toughened

Edge spacer - 4mm Float Clear Toughened Paint / Finish

Internal: RAL 9016 Traffic White, External: RAL 9016 Traffic White, Cill: RAL

9016 Traffic White Ironmongery

2 x Angel Restrictor (Timber), 2 x Fitch Locks, 2 x Lift Hook (Timber) in Polished Chrome and 1 x Trickle Vent Concealed In Frame 4600 in White

Cut back liners and fit new windows the