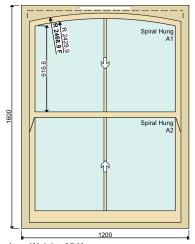

### ITEM 6 - First Floor Front Elevation Bedroom 2

Item Weight: 71.9 Kg

# Supply & Install a complete new Traditional Timber sash window in Engineered Redwood with Red Grandis Hardwood cill

Moulding Ovolo Sash Horn

Sash Horn
Top: Yes, Bottom: No horn
Double Glazing - Top
4mm Planitherm Total Plus Clear - Argon Filled, White Warm Edge spacer 4mm Float Clear
Double Glazing - Bottom
4mm Planitherm Total Plus Clear Toughened - Argon Filled, White Warm
Edge spacer - 4mm Float Clear Toughened

Edge spacer - 4mm Float Clear Toughened Paint / Finish

Internal: RAL 9016 Traffic White, External: RAL 9016 Traffic White, Cill: RAL

9016 Traffic White Ironmongery

2 x Angel Restrictor (Timber), 2 x Fitch Locks, 2 x Lift Hook (Timber) in Polished Chrome and 1 x Trickle Vent Concealed In Frame 4600 in White

Cut back liners and fit new windows the trim internally, cut down the panelling below the window to allow the new window to sit on the concrete cill