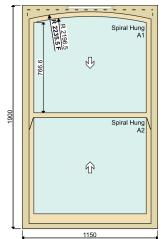

### ITEM 5 - First Floor Front Elevation Bedroom 2

Item Weight: 71.9 Kg

## Supply & Install a complete new Traditional Timber sash window in Engineered Redwood with Red Grandis Hardwood cill

Moulding Ovolo Sash Horn

Sash Horn
Top: Yes, Bottom: No horn
Double Glazing - Top
4mm Planitherm Total Plus Clear - Argon Filled, White Warm Edge spacer 4mm Float Clear
Double Glazing - Bottom
4mm Planitherm Total Plus Clear Toughened - Argon Filled, White Warm
Edge spacer - 4mm Float Clear Toughened

Edge spacer - 4mm Float Clear Toughened Paint / Finish

Internal: RAL 9016 Traffic White, External: RAL 9016 Traffic White, Cill: RAL

9016 Traffic White Ironmongery

2 x Angel Restrictor (Timber), 2 x Fitch Locks, 2 x Lift Hook (Timber) in Polished Chrome and 1 x Trickle Vent Concealed In Frame 4600 in White

Cut back liners and fit new windows the trim internally, cut down the panelling below the window to allow the new window to sit on the concrete cill