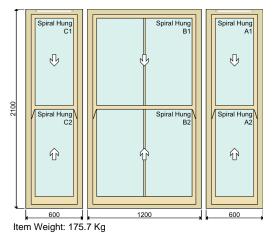

# **ITEM 8 - Ground Floor Front Elevation Lounge**

### Supply & Install a complete new Traditional Timber sash window bay in Engineered Redwood with Red Grandis Hardwood cill

Moulding and Glazing Bar
Ovolo, 17 mm Glazing Bar
Sash Horn
Top: Yes, Bottom: No horn
Double Glazing - Top
4mm Planitherm Total Plus Clear - Argon Filled, White Warm Edge spacer 4mm Float Clear
Double Glazing - Bottom
4mm Planitherm Total Plus Clear Toughened - Argon Filled, White Warm
Edge spacer - 4mm Float Clear Toughened

Edge spacer - 4mm Float Clear Toughened Paint / Finish

Internal: RAL 9016 Traffic White, External: RAL 9016 Traffic White, Cill: RAL 9016 Traffic White

Ironmongery

6 x Angel Restrictor (Timber), 6 x Fitch Locks, 6 x Lift Hook (Timber) in Polished Chrome and 1 x Trickle Vent Concealed In Frame 4600 in White