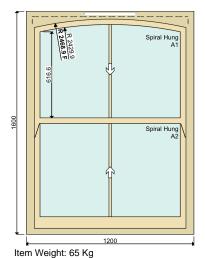

### ITEM 5 - First Floor Front Elevation Bedroom 2

Item Weight: 71.9 Kg

## Supply & Install a complete new Traditional Timber sash window in Engineered Redwood with Red Grandis Hardwood cill

Moulding Ovolo Sash Horn

Sash Horn
Top: Yes, Bottom: No horn
Double Glazing - Top
4mm Planitherm Total Plus Clear - Argon Filled, White Warm Edge spacer 4mm Float Clear
Double Glazing - Bottom
4mm Planitherm Total Plus Clear Toughened - Argon Filled, White Warm
Edge spacer - 4mm Float Clear Toughened

Edge spacer - 4mm Float Clear Toughened Paint / Finish

Internal: RAL 9016 Traffic White, External: RAL 9016 Traffic White, Cill: RAL

9016 Traffic White Ironmongery

2 x Angel Restrictor (Timber), 2 x Fitch Locks, 2 x Lift Hook (Timber) in Polished Chrome and 1 x Trickle Vent Concealed In Frame 4600 in White

Cut back liners and fit new windows the trim internally, cut down the panelling below the window to allow the new window to sit on the concrete cill