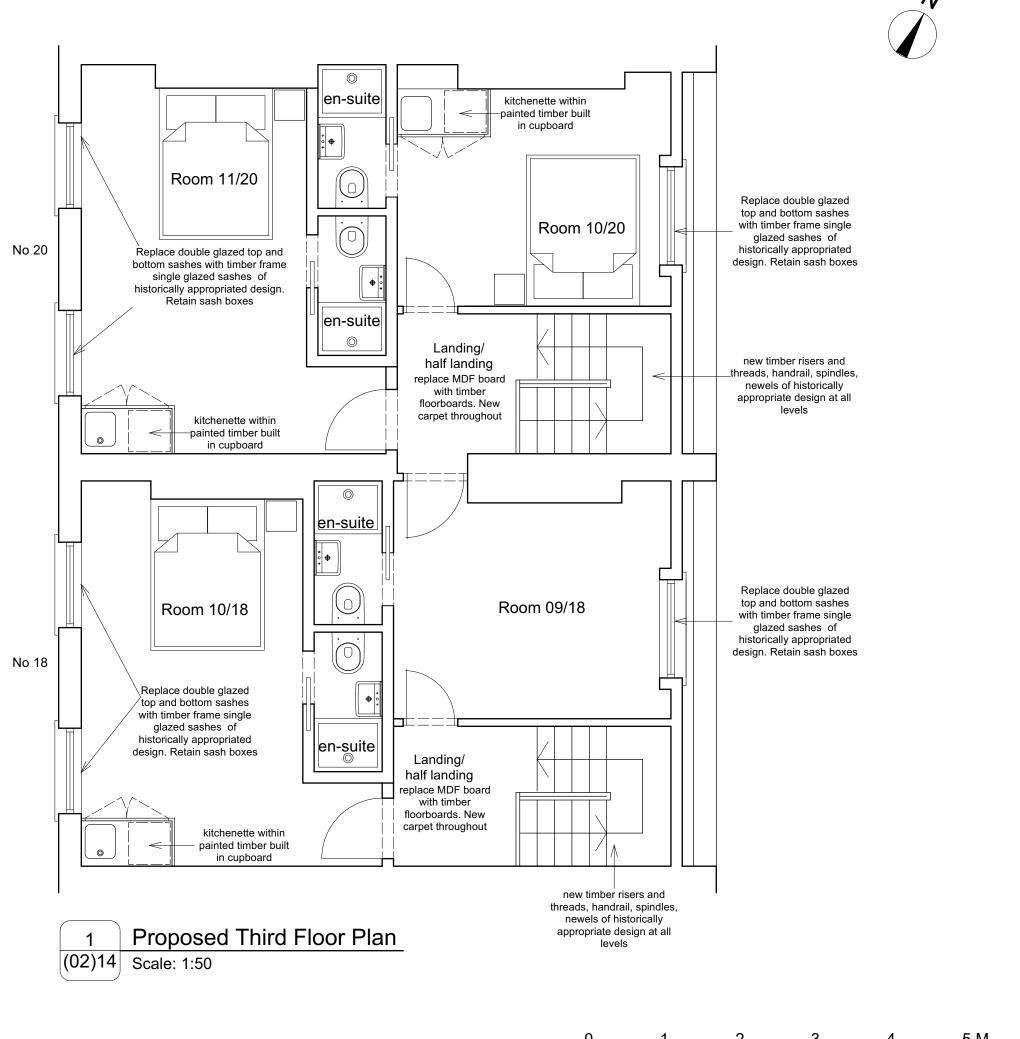

Notes

**GENERALLY:** 

Remove all recessed LED strip light

Remove alcove infills where required and make good.

Replace existing internal doors to hallway with panelled doors as per drawing (31)05. Finished doors to retain existing fire rating.

Replace contemporary skirting boards and architraves with new joinery of traditional design as per drawings (31)10 and (43)01.

Replacement sashes as per drawing (31)01.

Staircase details as per drawings (24)01 and (24)02.

Built in cupboards added Annotations updated Annotations updated

Kelley House 18-20 Royal College Street

Revisions

Proposed Third Floor Plan

ROGER MEARS ARCHITECTSLLP

Union Chapel, Compton Avenue

tel 020 7359 8222