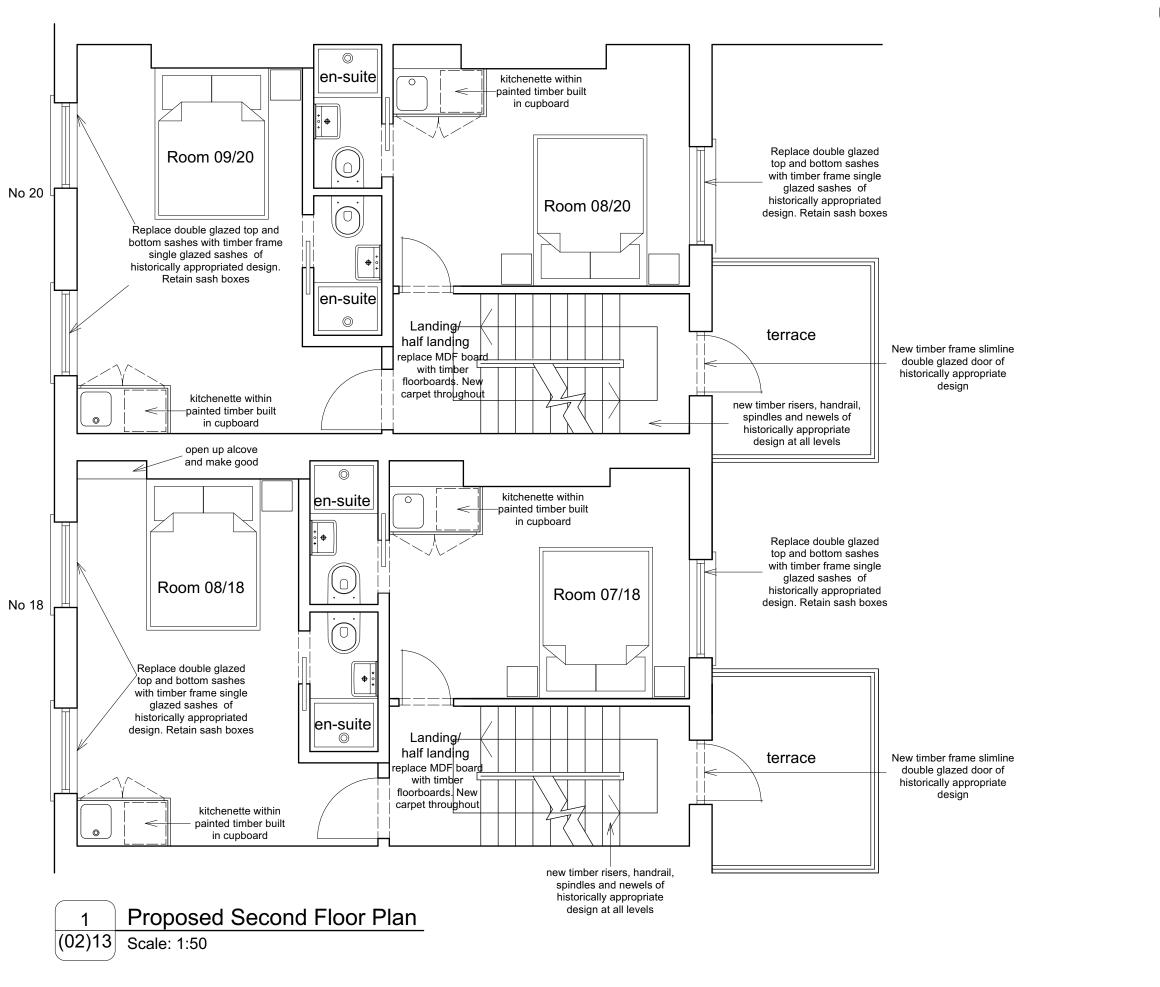

Notes **GENERALLY:** Remove all recessed LED strip light Remove alcove infills where required and make good. Replace existing internal doors to hallway with panelled doors as per drawing (31)05. Finished doors to retain existing fire rating. Replace contemporary skirting boards and architraves with new joinery of traditional design as per drawings (31)10 and (43)01. Replacement sashes as per drawing (31)01. Staircase details as per drawings (24)01 and (24)02. Built in cupboards added 16/12/2024 18/11/2024 Annotations updated 01/08/2024 Annotations updated Revisions Kelley House 18-20 Royal College Street Proposed Second Floor Plan