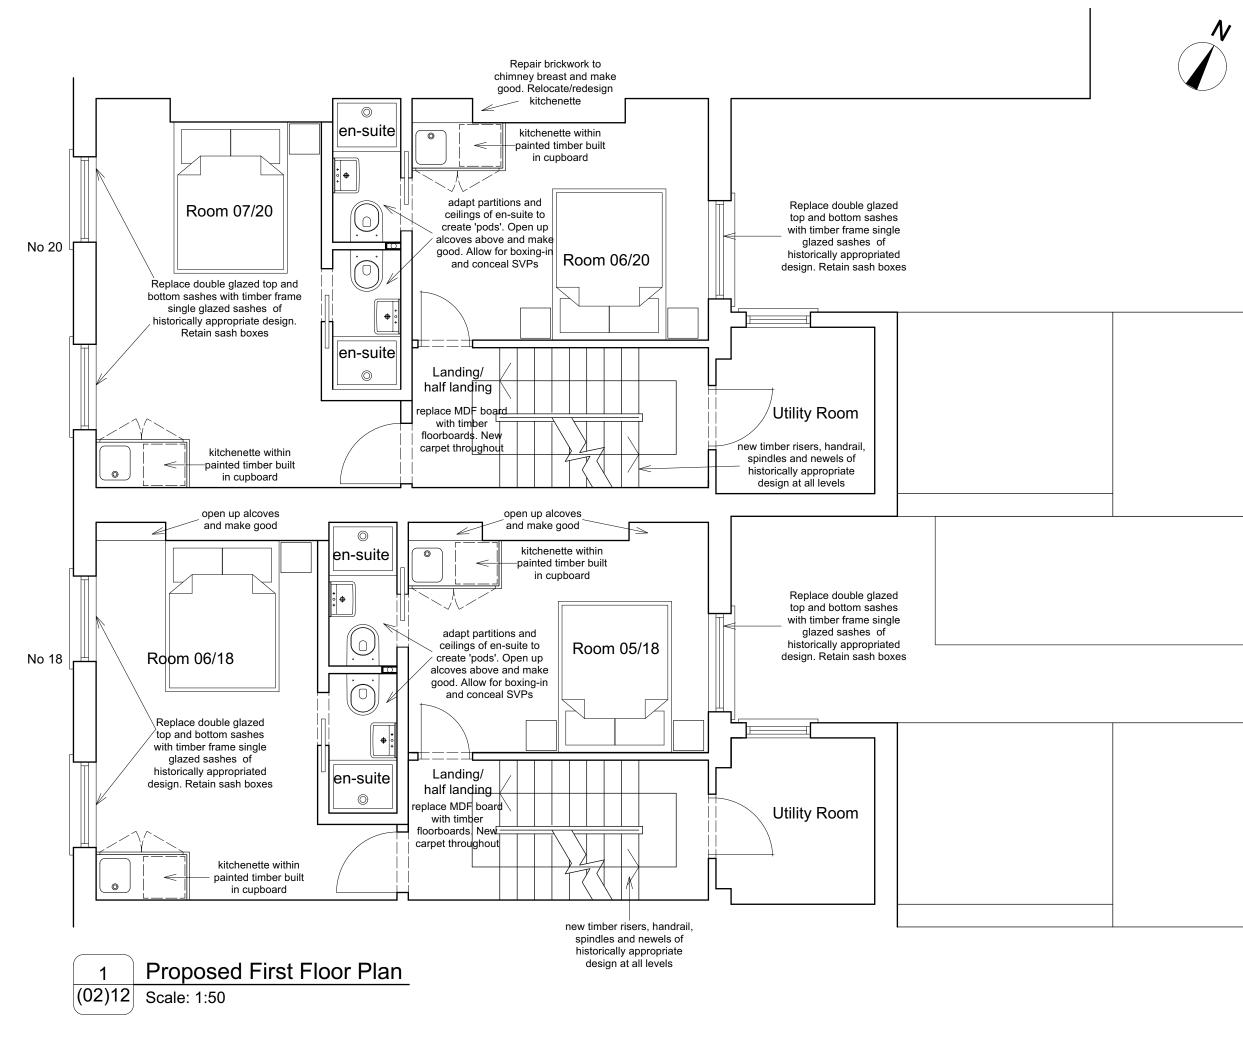

) <u>1 2 3</u>

| Notes |  |
|-------|--|
|-------|--|

GENERALLY:

Remove all recessed LED strip light

Remove alcove infills where required and make good.

Replace existing internal doors to hallway with panelled doors as per drawing (31)05. Finished doors to retain existing fire rating.

Replace contemporary skirting boards and architraves with new joinery of traditional design as per drawings (31)10 and (43)01.

Replacement sashes as per drawing (31)01.

Staircase details as per drawings (24)01 and (24)02.

- C Built in cupboards addedB Annotations updatedA Annotations updated
- 16/12/2024 18/11/2024 01/08/2024

Revisions

Kelley House 18-20 Royal College Street NW1

Proposed First Floor Plan

ROGER MEARS ARCHITECTSLLP Union Chapel, Compton Avenue London N1 2XD