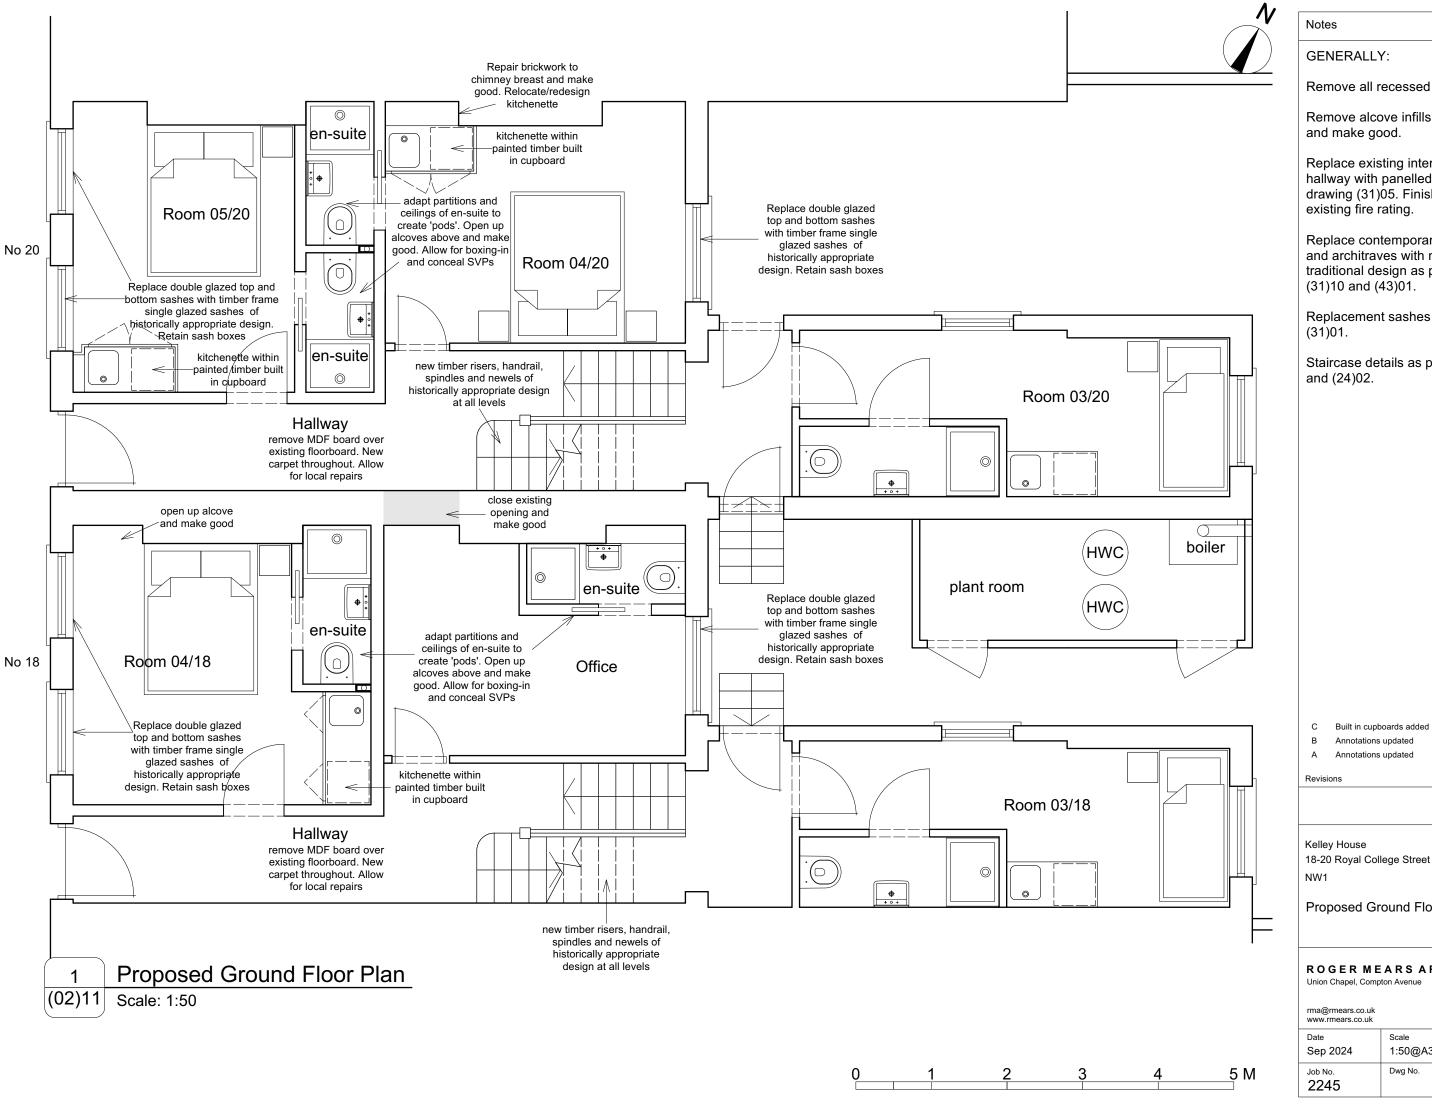

Remove all recessed LED strip light

Remove alcove infills where required and make good.

Replace existing internal doors to hallway with panelled doors as per drawing (31)05. Finished doors to retain existing fire rating.

Replace contemporary skirting boards and architraves with new joinery of traditional design as per drawings (31)10 and (43)01.

Replacement sashes as per drawing

Staircase details as per drawings (24)01

Annotations updated

18-20 Royal College Street

Proposed Ground Floor Plan