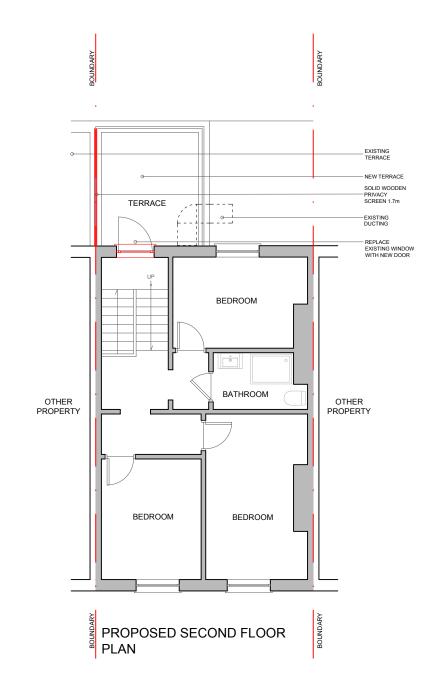

| Address                                | Description              | Client              | Survey date | Date       | Scale | Size | Drawn by | Check by | Version | Rev | Drawing No |
|----------------------------------------|--------------------------|---------------------|-------------|------------|-------|------|----------|----------|---------|-----|------------|
| 11A FAIRHAZEL GARDENS, NW6 3QE, LONDON | Internal reconfiguration | Rotherwick Property | 19.10.2024  | 30.01.2025 | 1:100 | A3   | AL       | AL       | -       | 01  | 06         |