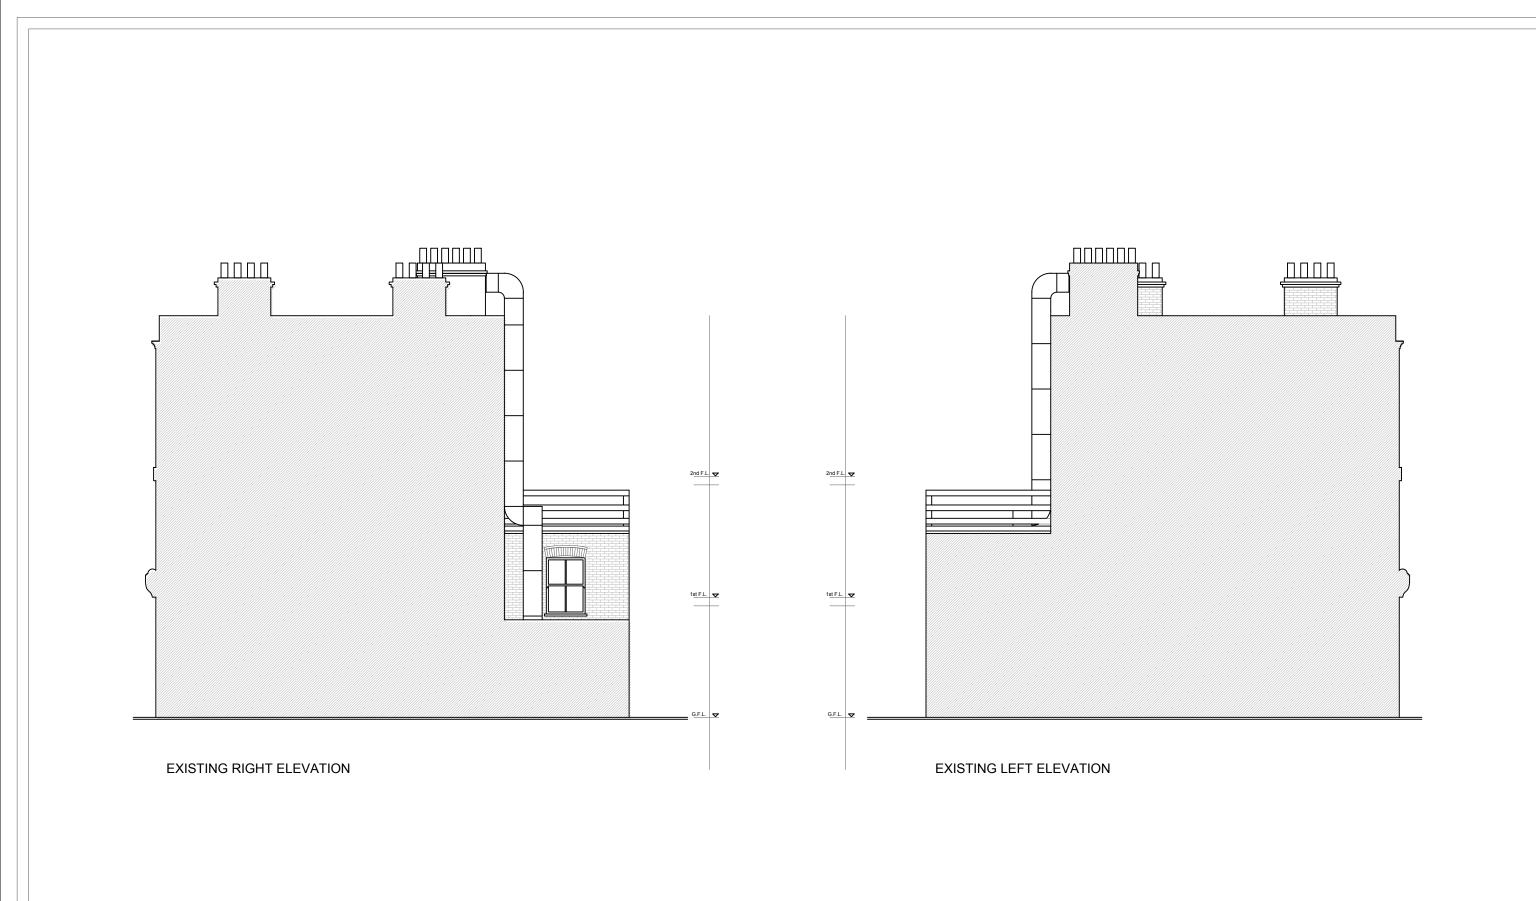

| Address                                | Description              | Client              | Survey date | Date       | Scale | Size | Drawn by | Check by | Version | Rev | Drawing No |
|----------------------------------------|--------------------------|---------------------|-------------|------------|-------|------|----------|----------|---------|-----|------------|
| 11A FAIRHAZEL GARDENS, NW6 3QE, LONDON | Internal reconfiguration | Rotherwick Property | 19.10.2024  | 28.10.2024 | 1:100 | A3   | AL       | AL       | -       | -   | 03         |