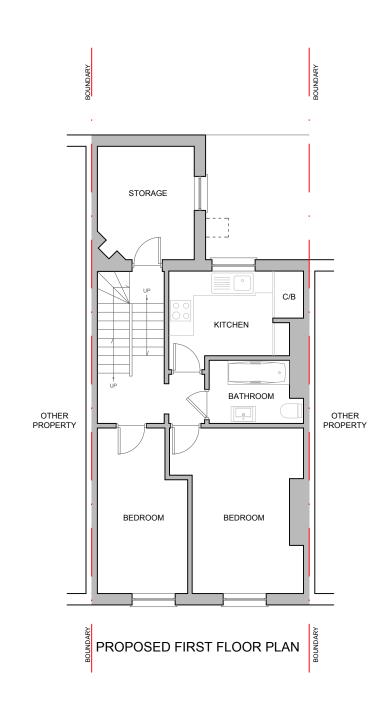

1m

| Address                                | Description              | Client              | Survey date | Date       | Scale | Size | Drawn by | Check by | Version | Rev | Drawing No |
|----------------------------------------|--------------------------|---------------------|-------------|------------|-------|------|----------|----------|---------|-----|------------|
| 11A FAIRHAZEL GARDENS, NW6 3QE, LONDON | Internal reconfiguration | Rotherwick Property | 19.10.2024  | 30.01.2025 | 1:100 | A3   | AL       | AL       | -       | 01  | 05         |