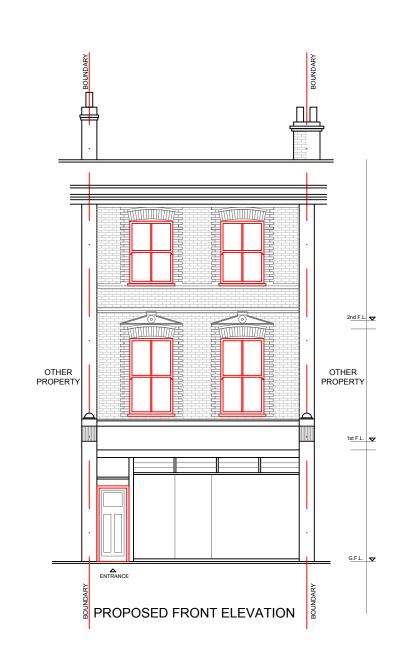

0 1m

| Address                                | Description              | Client              | Survey date | Date       | Scale | Size | Drawn by | Check by | Version | Rev | Drawing No |
|----------------------------------------|--------------------------|---------------------|-------------|------------|-------|------|----------|----------|---------|-----|------------|
| 11A FAIRHAZEL GARDENS, NW6 3QE, LONDON | Internal reconfiguration | Rotherwick Property | 19.10.2024  | 30.01.2025 | 1:100 | A3   | AL       | AL       | -       | 01  | 04         |