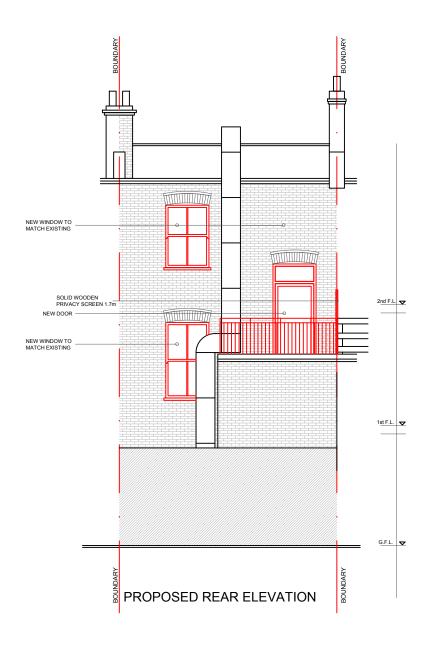

1m

| Address                                | Description              | Client              | Survey date | Date       | Scale | Size | Drawn by | Check by | Version | Rev | Drawing No |
|----------------------------------------|--------------------------|---------------------|-------------|------------|-------|------|----------|----------|---------|-----|------------|
| 11A FAIRHAZEL GARDENS, NW6 3QE, LONDON | Internal reconfiguration | Rotherwick Property | 19.10.2024  | 30.01.2025 | 1:100 | A3   | AL       | AL       | -       | 01  | 05         |