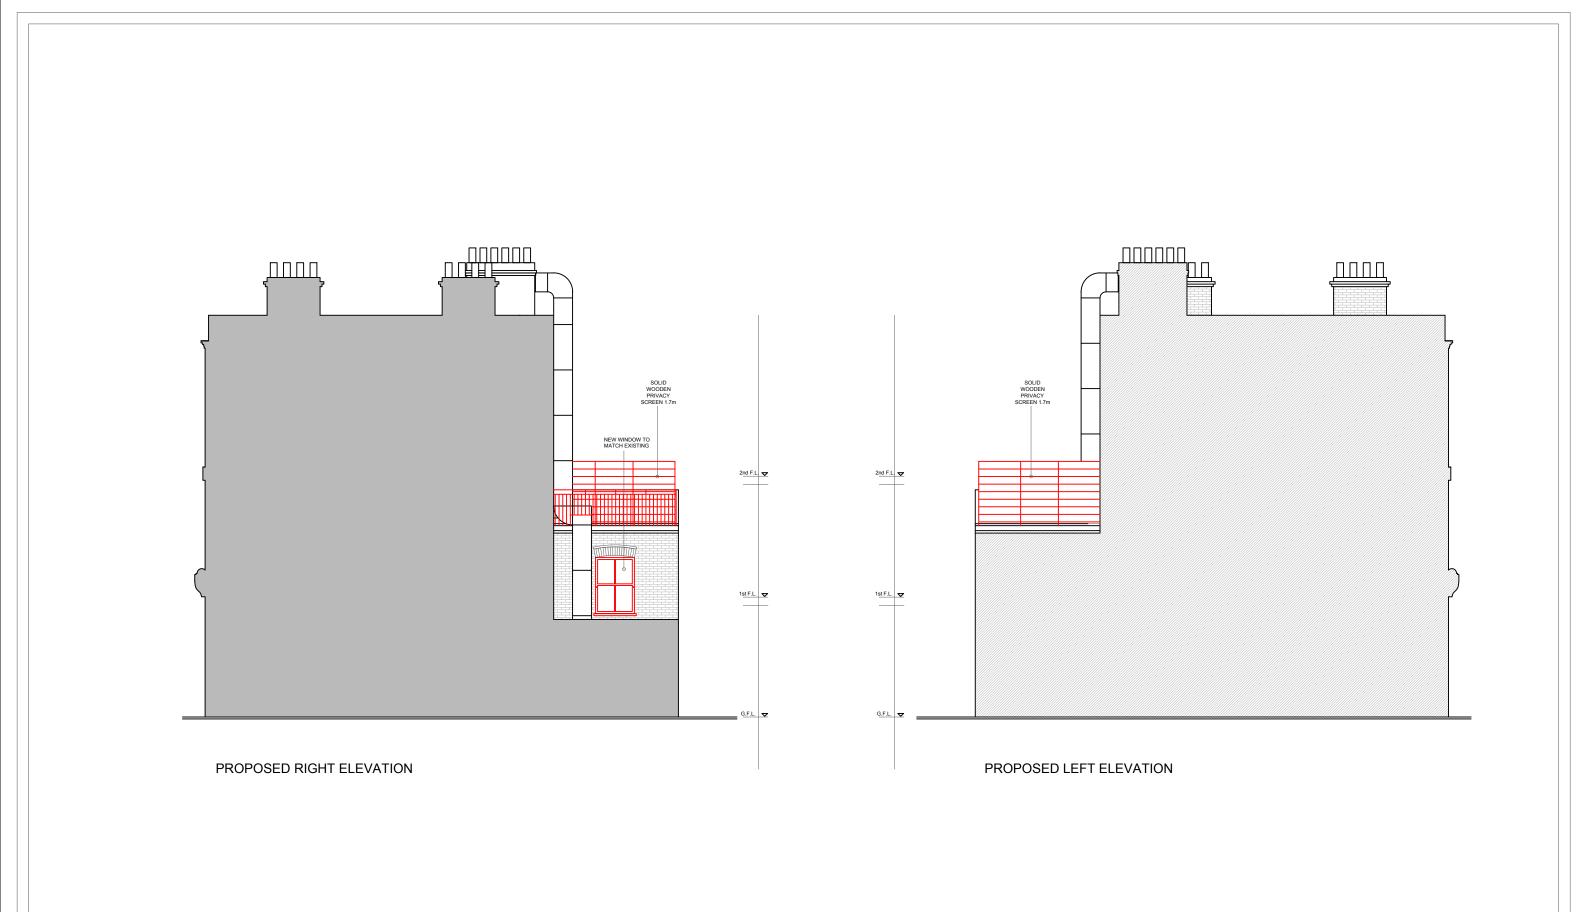

| Address                                | Description              | Client              | Survey date | Date       | Scale | Size | Drawn by | Check by | Version | Rev | Drawing No |
|----------------------------------------|--------------------------|---------------------|-------------|------------|-------|------|----------|----------|---------|-----|------------|
| 11A FAIRHAZEL GARDENS, NW6 3QE, LONDON | Internal reconfiguration | Rotherwick Property | 19.10.2024  | 30.01.2025 | 1:100 | A3   | AL       | AL       | -       | 01  | 06         |