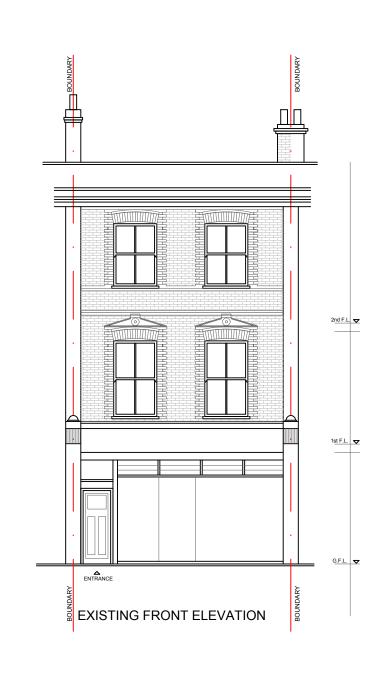

| Address                                | Description              | Client              | Survey date | Date       | Scale | Size | Drawn by | Check by | Version | Rev | Drawing No |
|----------------------------------------|--------------------------|---------------------|-------------|------------|-------|------|----------|----------|---------|-----|------------|
| 11A FAIRHAZEL GARDENS, NW6 3QE, LONDON | Internal reconfiguration | Rotherwick Property | 19.10.2024  | 28.10.2024 | 1:100 | A3   | AL       | AL       | -       | -   | 03         |