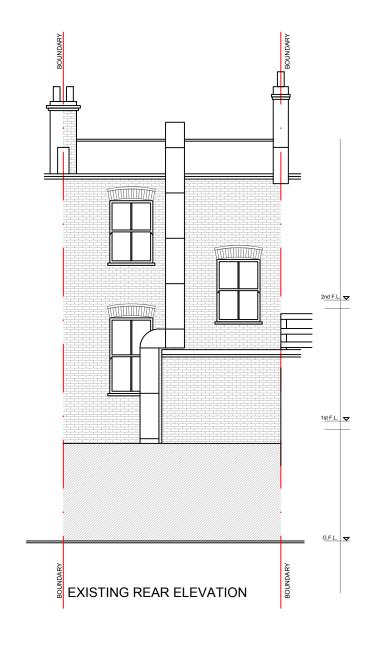

0 1m

| Address                                | Description              | Client              | Survey date | Date       | Scale | Size | Drawn by | Check by | Version | Rev | Drawing No |
|----------------------------------------|--------------------------|---------------------|-------------|------------|-------|------|----------|----------|---------|-----|------------|
| 11A FAIRHAZEL GARDENS, NW6 3QE, LONDON | Internal reconfiguration | Rotherwick Property | 19.10.2024  | 30.01.2025 | 1:100 | A3   | AL       | AL       | -       | 01  | 04         |