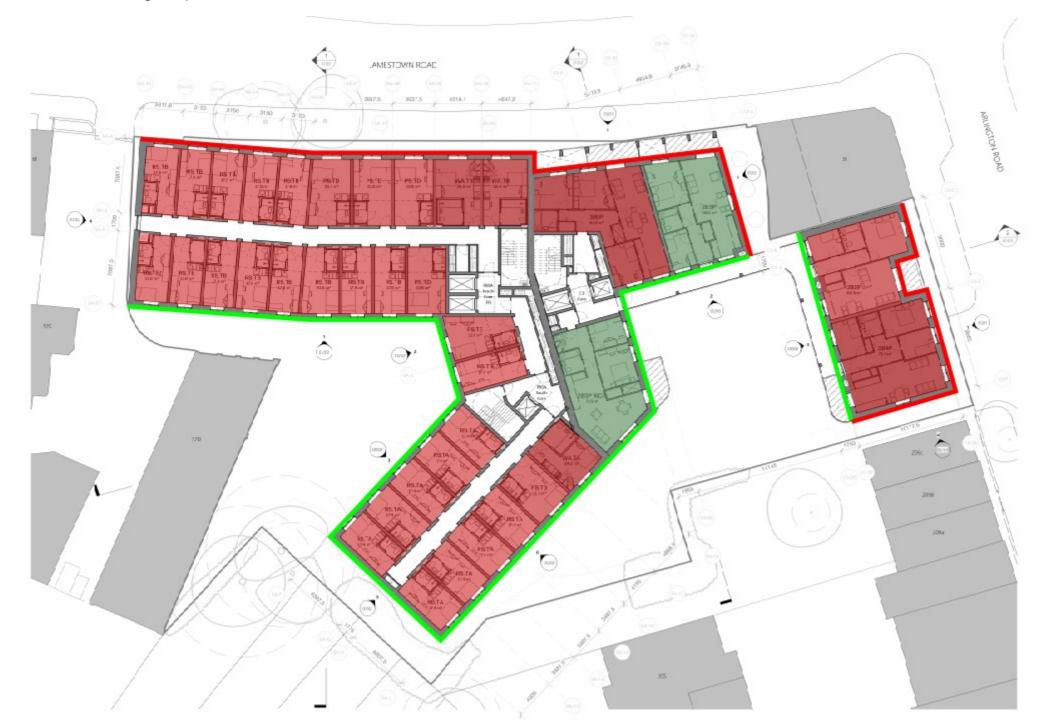

#### Scenario 2

This scenario included roller shutters to the PBSA courtyard only, and the same other details as scenario 1. All C3 and PBSA spaces are served by a boosted MVHR system, and the apartments/Studios highlighted in red show where trim cooling is required site wide.