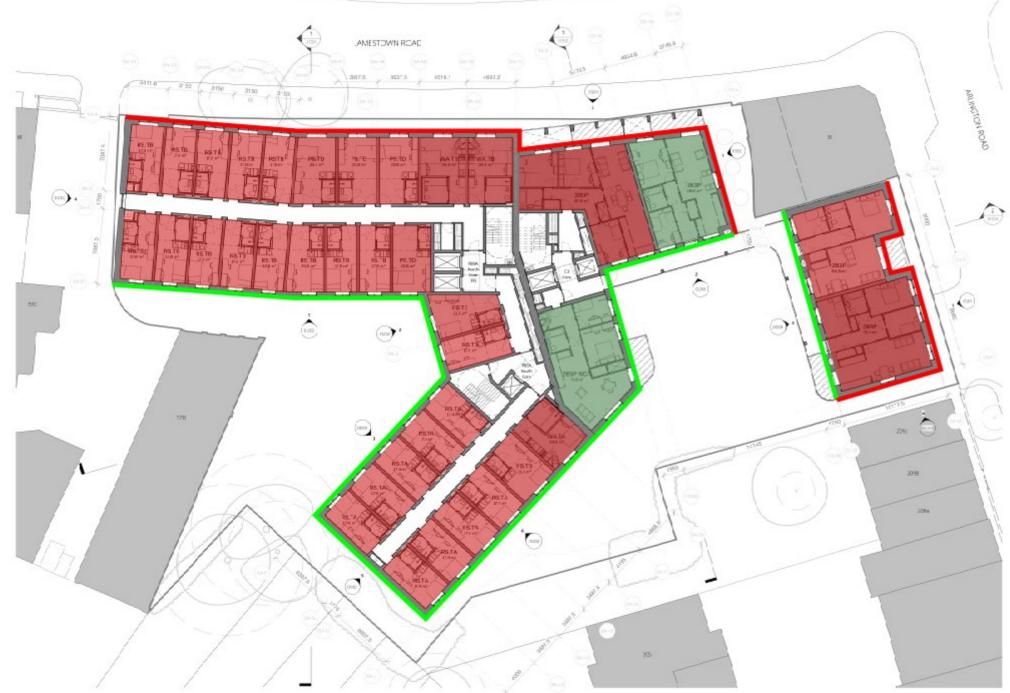

### Jamestown Road, London Overheating Analysis Issue No. 1

Scenario 1

This scenario included no roller shutters, a 225mm window recess and the PBSA windows were restricted to a 100mm opening. The acoustic restriction is shown along the perimeter of the proposed developments, where red denotes that the bedroom/Studio windows cannot be relied upon during 23:00 – 07:00 as a mitigation method for overheating and green shows where bedroom windows can be open all day. All C3 and PBSA spaces are served by a boosted MVHR system, and the apartments/Studios highlighted in red show where trim cooling is required site wide.