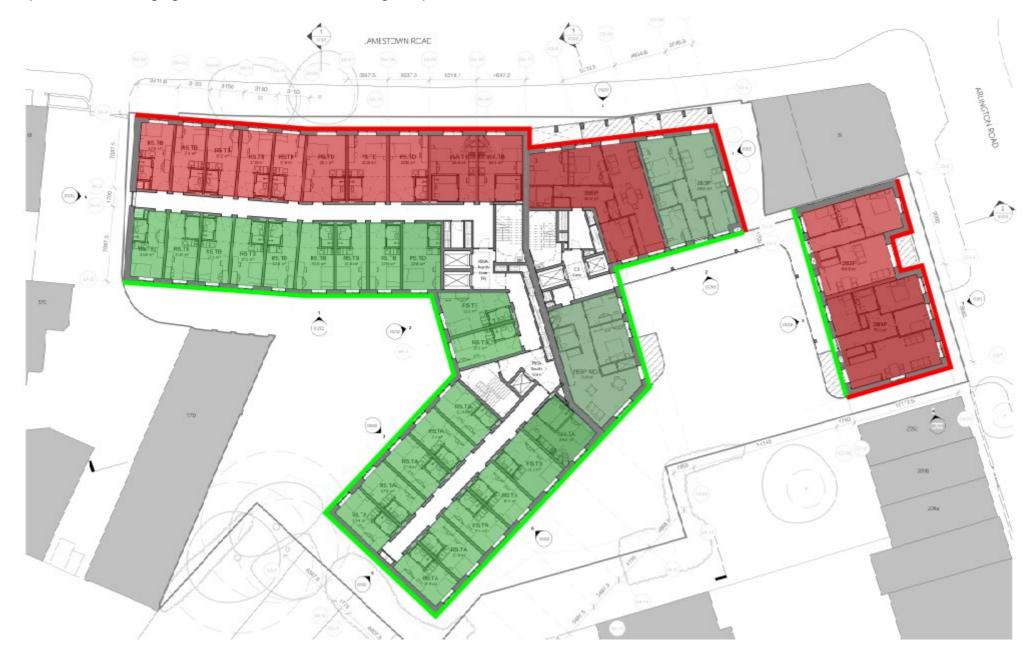

#### Scenario 3

This scenario included roller shutters to the PBSA courtyard only, a 225mm window recess and the PBSA windows were free to open to 90°. All C3 and PBSA spaces are served by a boosted MVHR system, and the apartments/Studios highlighted in red show where trim cooling is required site wide.