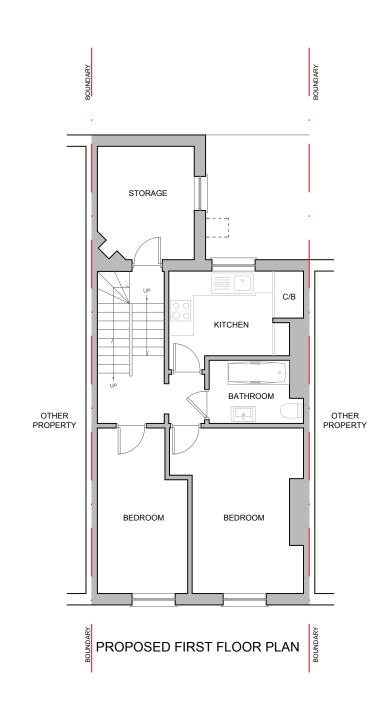

0 1m

| Address                                | Description              | Client              | Survey date | Date       | Scale | Size | Drawn by | Check by | Version | Rev | Drawing No |
|----------------------------------------|--------------------------|---------------------|-------------|------------|-------|------|----------|----------|---------|-----|------------|
| 11A FAIRHAZEL GARDENS, NW6 3QE, LONDON | Internal reconfiguration | Rotherwick Property | 19.10.2024  | 30.01.2025 | 1:100 | A3   | AL       | AL       | -       | 01  | 04         |