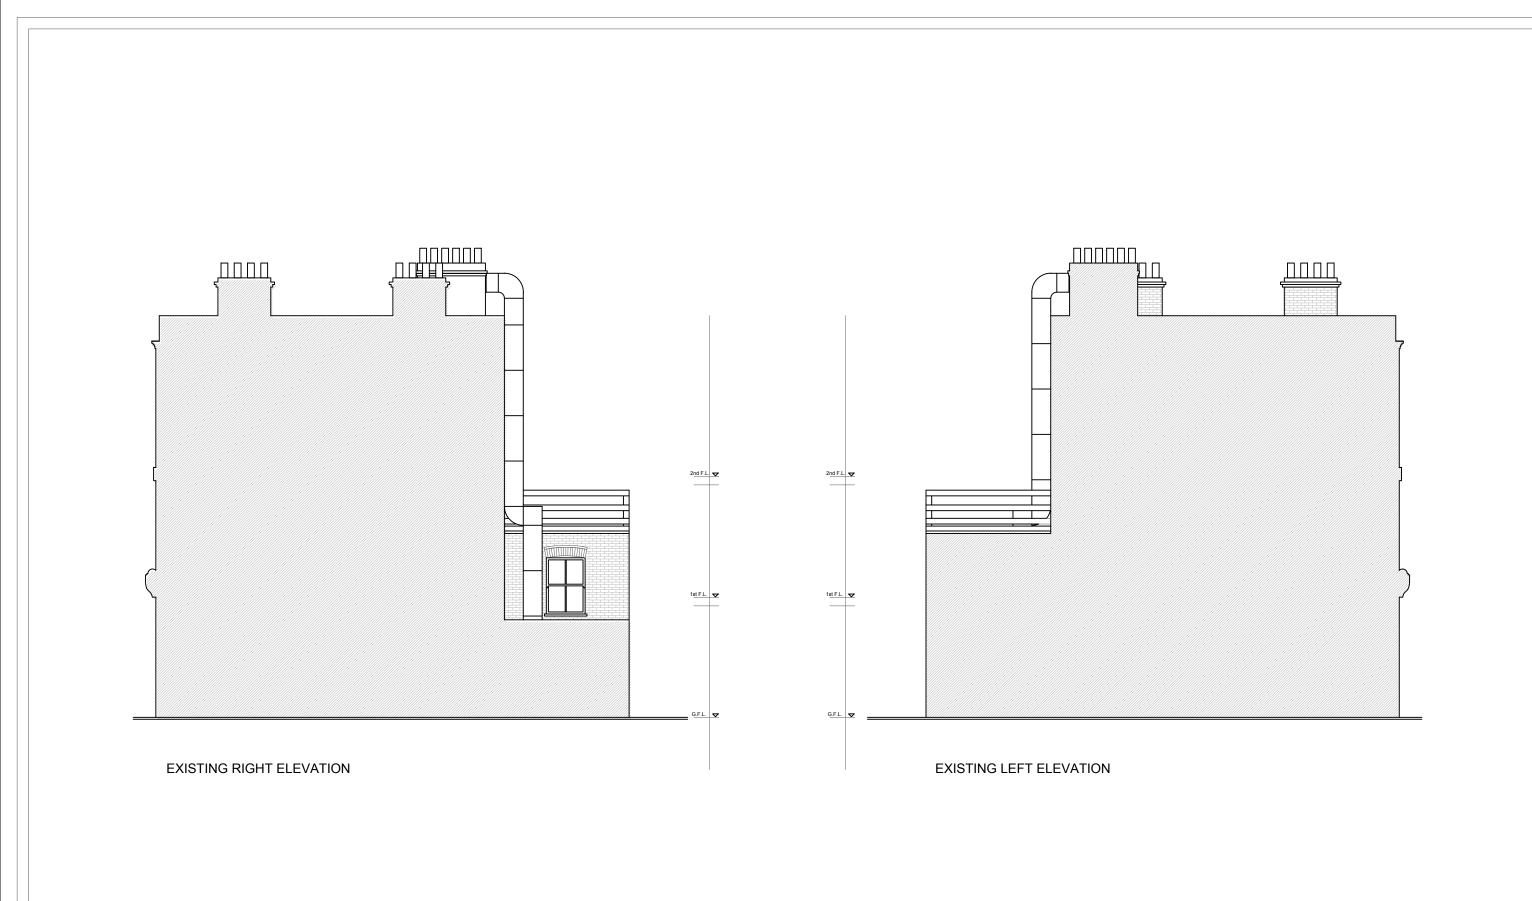

| Address                                | Description              | Client              | Survey date | Date       | Scale | Size | Drawn by | Check by | Version | Rev | Drawing No |
|----------------------------------------|--------------------------|---------------------|-------------|------------|-------|------|----------|----------|---------|-----|------------|
| 11A FAIRHAZEL GARDENS, NW6 3QE, LONDON | Internal reconfiguration | Rotherwick Property | 19.10.2024  | 28.10.2024 | 1:100 | A3   | AL       | AL       | -       | -   | 03         |