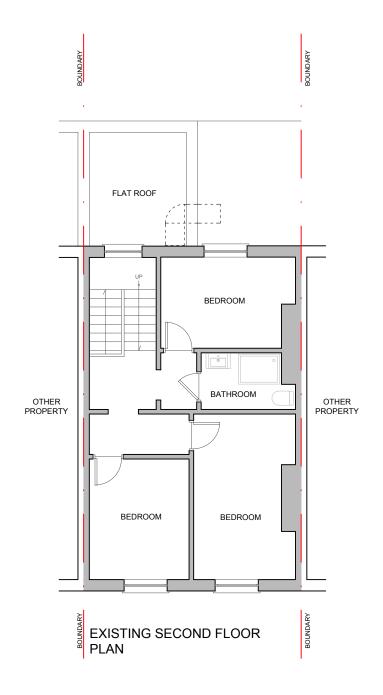

0 1m

|  | Address                                | Description              | Client              | Survey date | Date       | Scale | Size | Drawn by | Check by | Version | Rev | Drawing No |
|--|----------------------------------------|--------------------------|---------------------|-------------|------------|-------|------|----------|----------|---------|-----|------------|
|  | 11A FAIRHAZEL GARDENS, NW6 3QE, LONDON | Internal reconfiguration | Rotherwick Property | 19.10.2024  | 28.10.2024 | 1:100 | A3   | AL       | AL       | -       | -   | 02         |