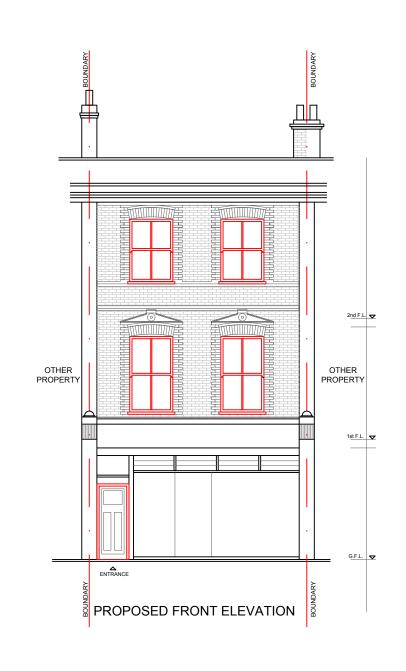

| Address                                | Description              | Client              | Survey date | Date       | Scale | Size | Drawn by | Check by | Version | Rev | Drawing No |
|----------------------------------------|--------------------------|---------------------|-------------|------------|-------|------|----------|----------|---------|-----|------------|
| 11A FAIRHAZEL GARDENS, NW6 3QE, LONDON | Internal reconfiguration | Rotherwick Property | 19.10.2024  | 30.01.2025 | 1:100 | A3   | AL       | AL       | -       | 01  | 06         |