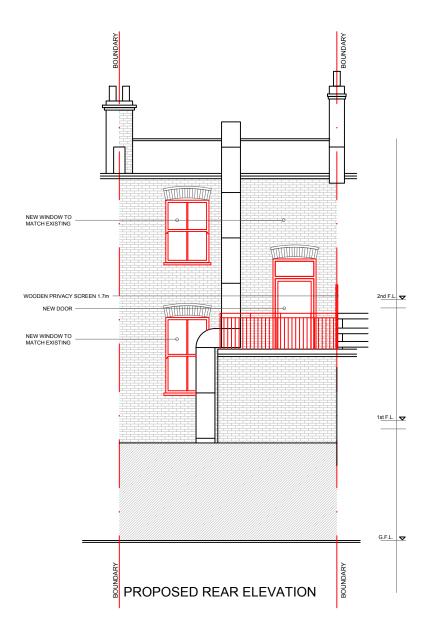

0 1m

| Address                                | Description              | Client              | Survey date | Date       | Scale | Size | Drawn by | Check by | Version | Rev | Drawing No |
|----------------------------------------|--------------------------|---------------------|-------------|------------|-------|------|----------|----------|---------|-----|------------|
| 11A FAIRHAZEL GARDENS, NW6 3QE, LONDON | Internal reconfiguration | Rotherwick Property | 19.10.2024  | 30.01.2025 | 1:100 | A3   | AL       | AL       | -       | 01  | 04         |