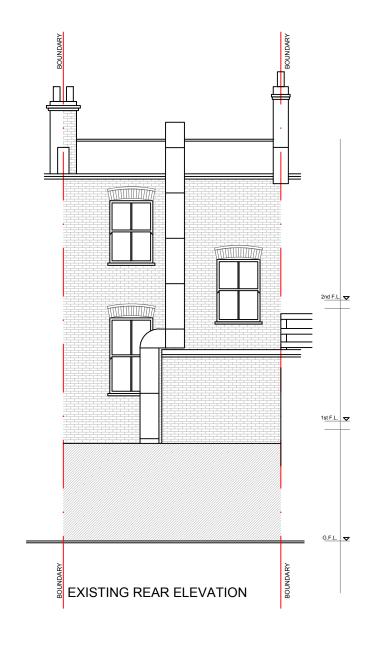

0 1m

| Address                                | Description              | Client              | Survey date | Date       | Scale | Size | Drawn by | Check by | Version | Rev | Drawing No |
|----------------------------------------|--------------------------|---------------------|-------------|------------|-------|------|----------|----------|---------|-----|------------|
| 11A FAIRHAZEL GARDENS, NW6 3QE, LONDON | Internal reconfiguration | Rotherwick Property | 19.10.2024  | 30.01.2025 | 1:100 | A3   | AL       | AL       | -       | 01  | 04         |