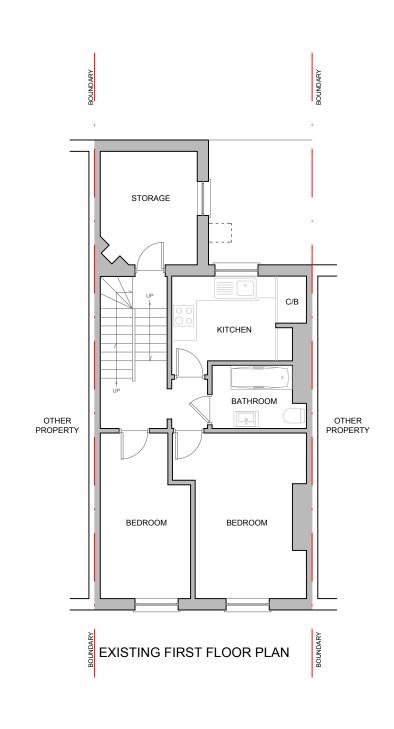

1m

| Address                                | Description              | Client              | Survey date | Date       | Scale | Size | Drawn by | Check by | Version | Rev | Drawing No |
|----------------------------------------|--------------------------|---------------------|-------------|------------|-------|------|----------|----------|---------|-----|------------|
| 11A FAIRHAZEL GARDENS, NW6 3QE, LONDON | Internal reconfiguration | Rotherwick Property | 19.10.2024  | 28.10.2024 | 1:100 | A3   | AL       | AL       | -       | -   | 01         |