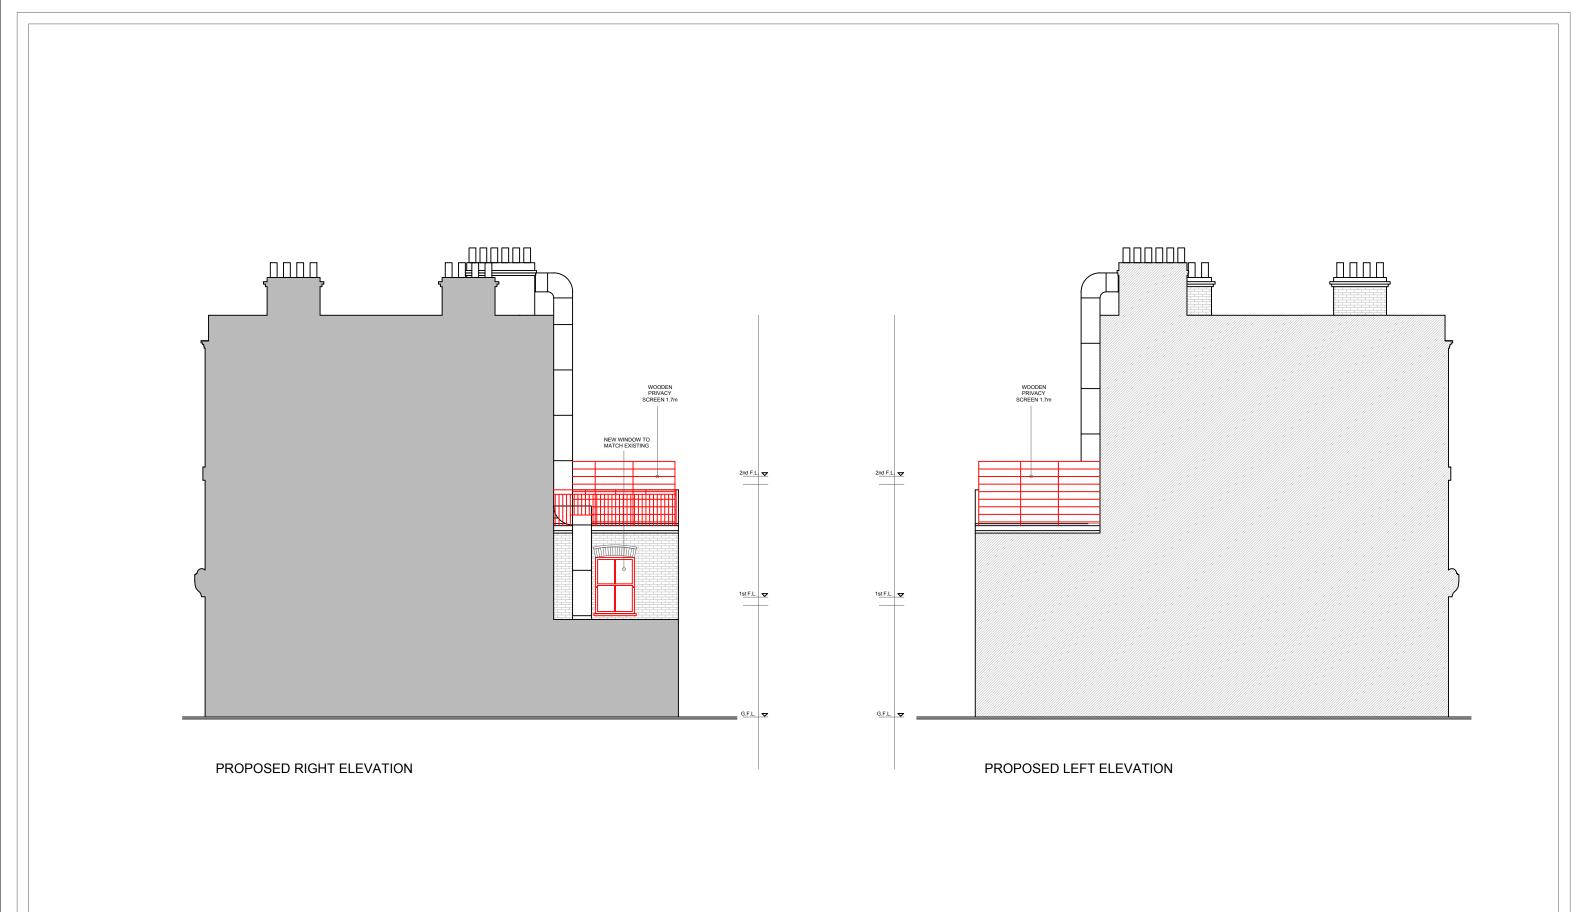

1m

| Address                                | Description              | Client              | Survey date | Date       | Scale | Size | Drawn by | Check by | Version | Rev | Drawing No |
|----------------------------------------|--------------------------|---------------------|-------------|------------|-------|------|----------|----------|---------|-----|------------|
| 11A FAIRHAZEL GARDENS, NW6 3QE, LONDON | Internal reconfiguration | Rotherwick Property | 19.10.2024  | 30.01.2025 | 1:100 | A3   | AL       | AL       | -       | 01  | 05         |

| Address                                | Description              | Client              | Survey date | Date       | Scale | Size | Drawn by | Check by | Version | Rev | Drawing No |
|----------------------------------------|--------------------------|---------------------|-------------|------------|-------|------|----------|----------|---------|-----|------------|
| 11A FAIRHAZEL GARDENS, NW6 3QE, LONDON | Internal reconfiguration | Rotherwick Property | 19.10.2024  | 30.01.2025 | 1:100 | A3   | AL       | AL       | -       | 01  | 06         |