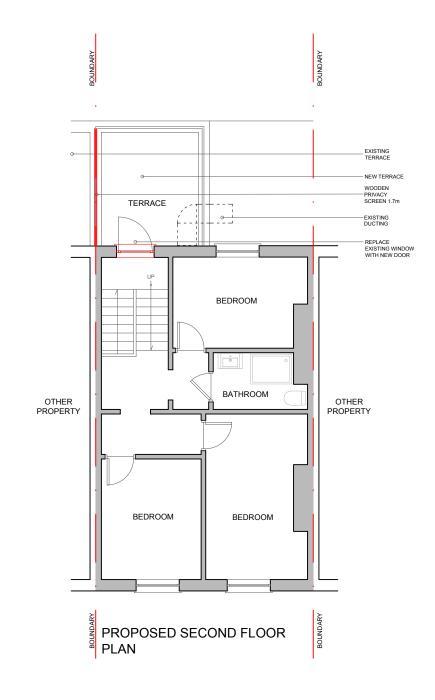

1m

| Address                                | Description              | Client              | Survey date | Date       | Scale | Size | Drawn by | Check by | Version | Rev | Drawing No |
|----------------------------------------|--------------------------|---------------------|-------------|------------|-------|------|----------|----------|---------|-----|------------|
| 11A FAIRHAZEL GARDENS, NW6 3QE, LONDON | Internal reconfiguration | Rotherwick Property | 19.10.2024  | 30.01.2025 | 1:100 | A3   | AL       | AL       | -       | 01  | 05         |