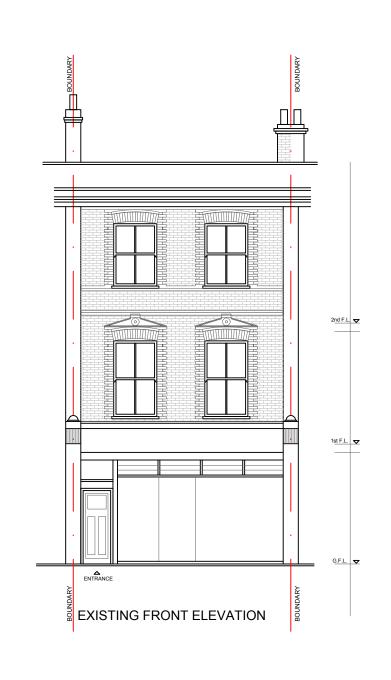

| Address                                | Description              | Client              | Survey date | Date       | Scale | Size | Drawn by | Check by | Version | Rev | Drawing No |
|----------------------------------------|--------------------------|---------------------|-------------|------------|-------|------|----------|----------|---------|-----|------------|
| 11A FAIRHAZEL GARDENS, NW6 3QE, LONDON | Internal reconfiguration | Rotherwick Property | 19.10.2024  | 28.10.2024 | 1:100 | A3   | AL       | AL       | -       | -   | 03         |