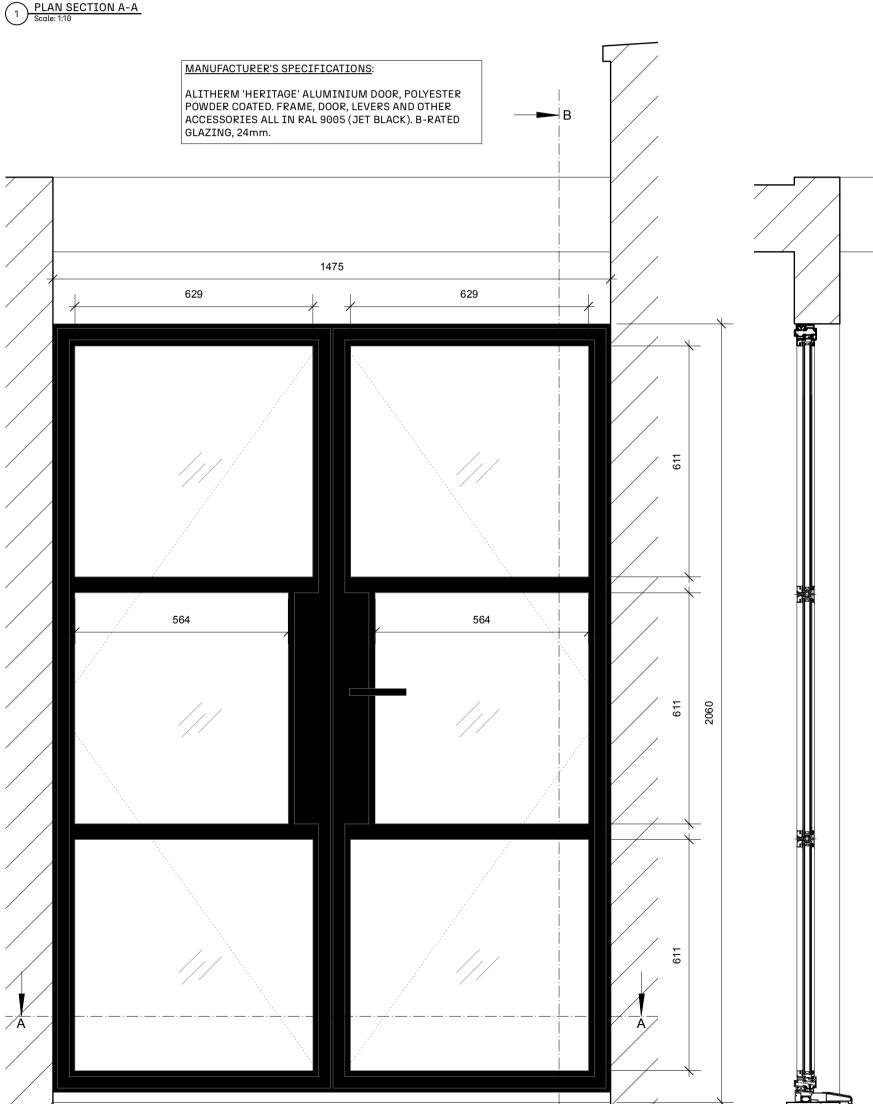

NB: This drawing was submitted for retrospective approval (retention of) the current door to the terrace at mansard roof level as part of applications 2024/4782/P and 2024/5213/L, both now withdrawn. It is submitted now as part of application 2024/5053/NEW following consultation with the case officer and conservation officer.