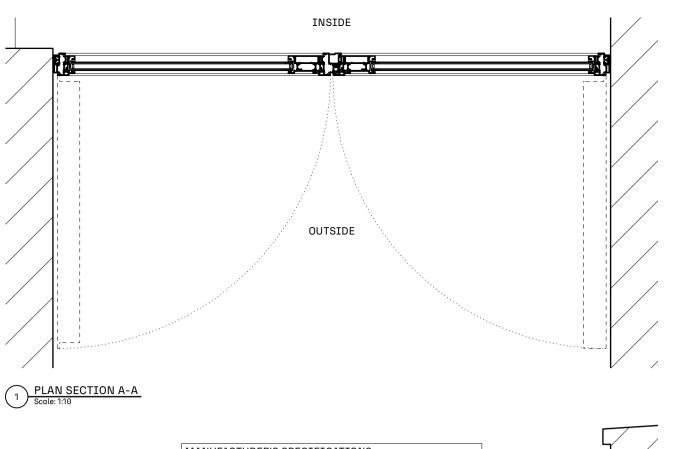

NB: This drawing was submitted for retrospective approval (retention of) the current door to the terrace at mansard roof level as part of applications 2024/4782/P and 2024/5213/L, both now withdrawn. It is submitted now as part of application 2024/5053/NEW following consultation with the case officer and conservation officer.