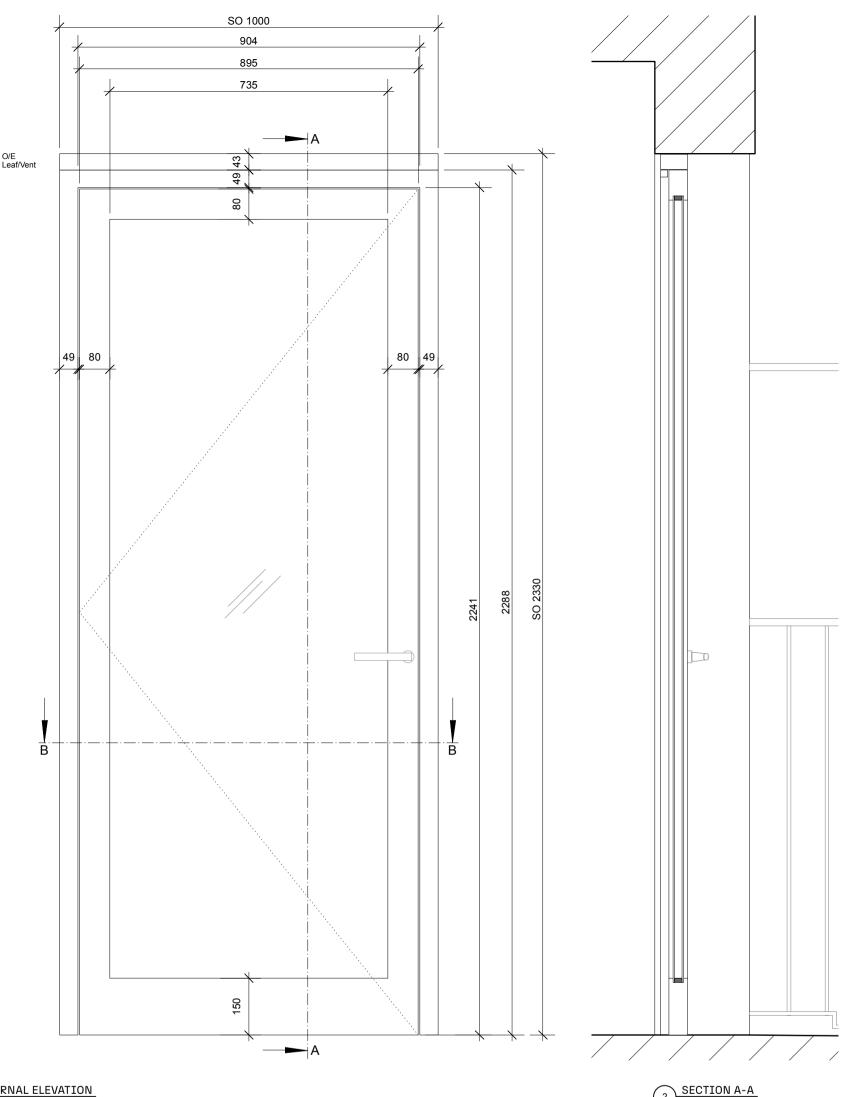

NB: This drawing is for illustrative purposes only and all details are TBC subject to confirmation by door manufacturer. Further detail to be submitted as part of application 2024/5053/NEW or by future submission for discharge of condition(s).

## **PROJECT ADDRESS:**

161 ARLINGTON ROAD LONDON NW17ET

**DRAWING REF:** 

001C-050

**DRAWING NAME:** 

**PROPOSED** FIRST FLOOR DOOR DETAIL

## **DRAWING INFO:**

DATE 24.01.2025 PAGE SIZE A3 SCALE 1:10 REV A

confirmed on site. This drawing is not to be used for the purpose of

EXTERNAL ELEVATION