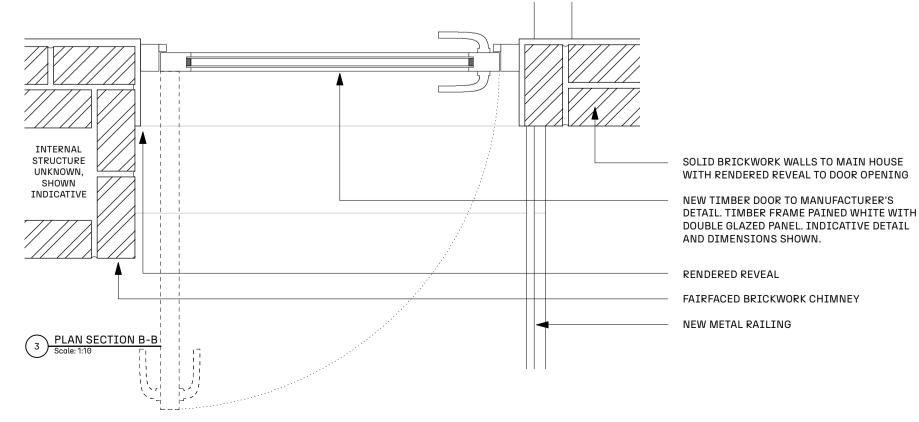

NB: This drawing is for illustrative purposes only and all details are TBC subject to confirmation by door manufacturer. Further detail to be submitted as part of application 2024/5053/NEW or by future submission for discharge of condition(s).

## **PROJECT ADDRESS:**

161 ARLINGTON ROAD LONDON NW17ET

**DRAWING REF:** 

001C-050

**DRAWING NAME:** 

**PROPOSED** FIRST FLOOR DOOR DETAIL