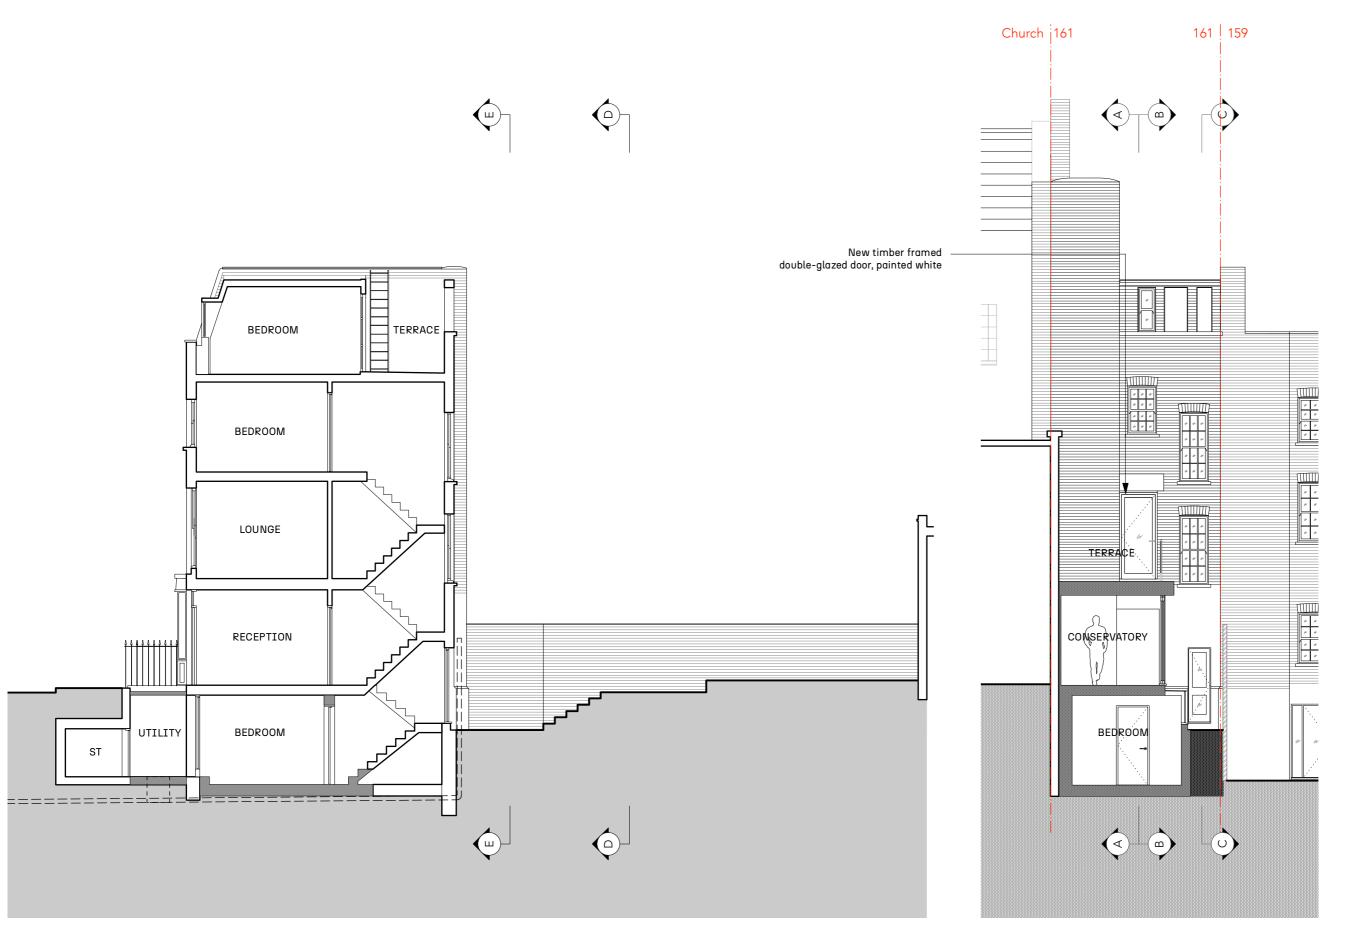

SECTION C-C PART-REAR ELEVATION & SECTION

0 1 2 3 4 5m 1:100

## **PROJECT ADDRESS:**

161 ARLINGTON ROAD LONDON NW1 7ET

**DRAWING REF:** 

001C-027

PROPOSED PART-REAR ELEVATION & SECTION