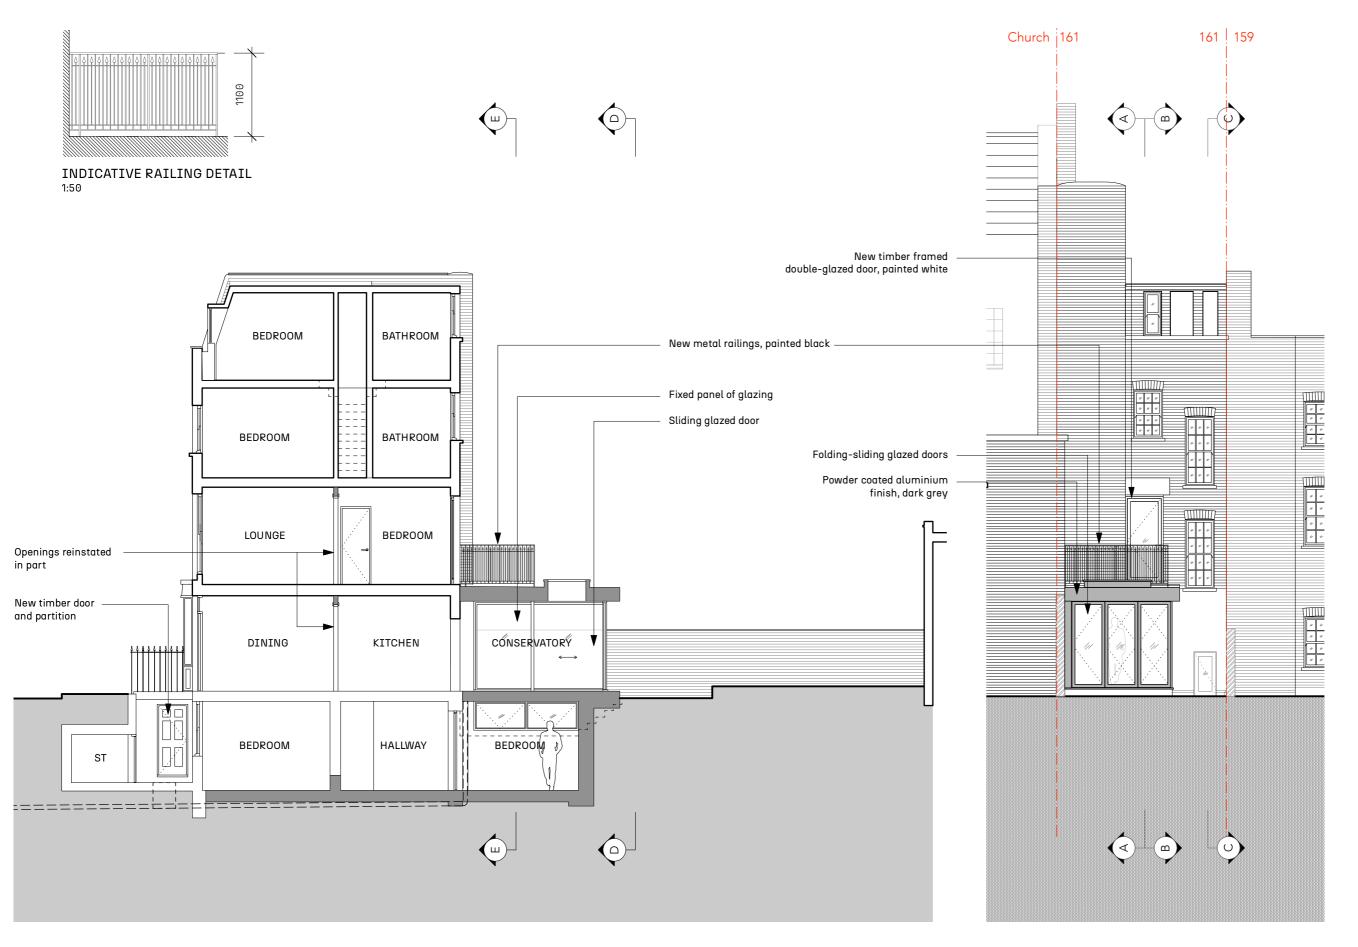

SECTION B-B REAR ELEVATION

## **PROJECT ADDRESS:**

161 ARLINGTON ROAD LONDON NW1 7ET

DRAWING REF:

001C-026

PROPOSED
REAR
ELEVATION
& SECTION