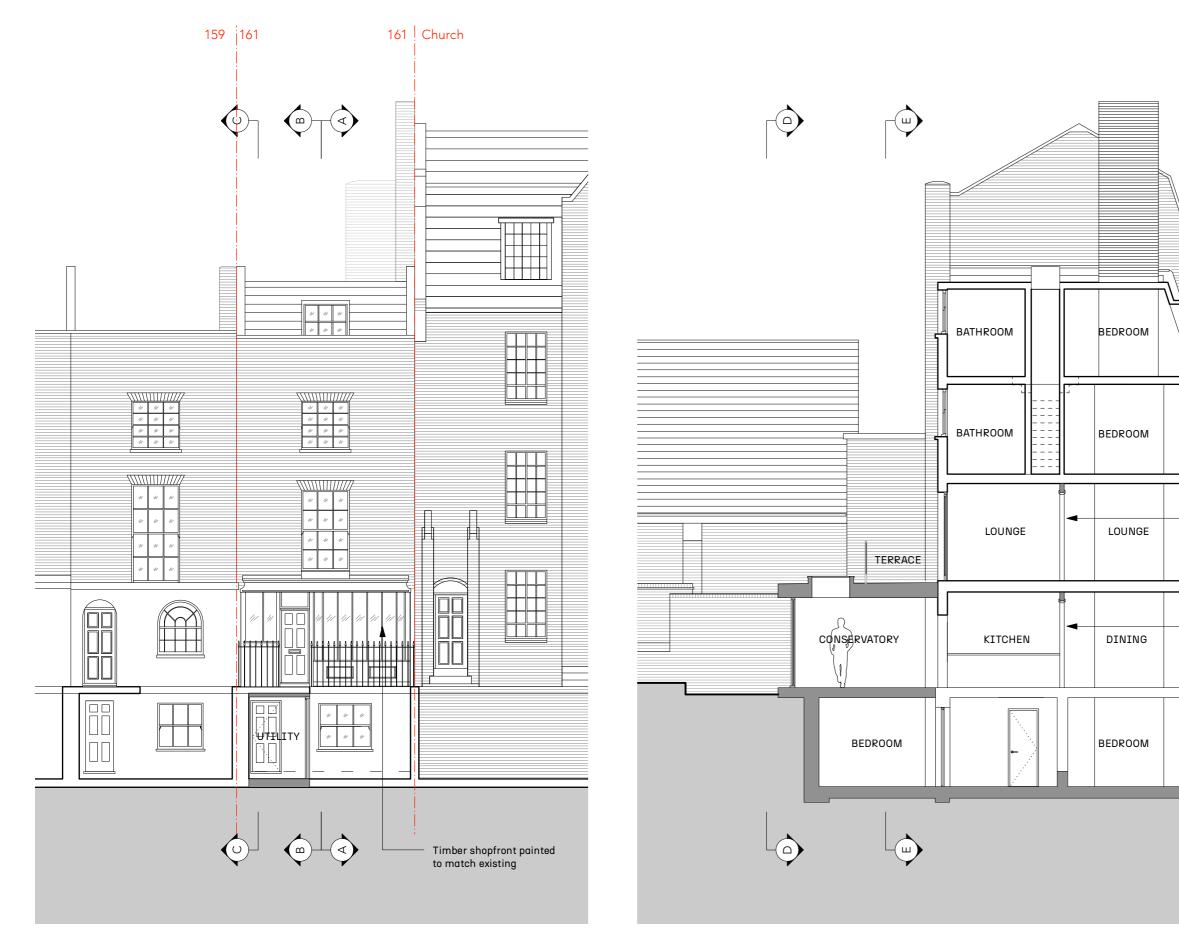

FRONT ELEVATION NB: FULL DETAIL OF ADJOINING PROPERTIES NOT SHOWN

SECTION A-A

0 1 2 3 4 5m 1:100

### PROJECT ADDRESS: 161 ARLINGTON ROAD

LONDON NW1 7ET

## DRAWING NAME: PROPOSED FRONT ELEVATION & SECTION

### DRAWING INFO:

DATE 17.10.2024 PAGE SIZE A3 SCALE 1:100 REV B