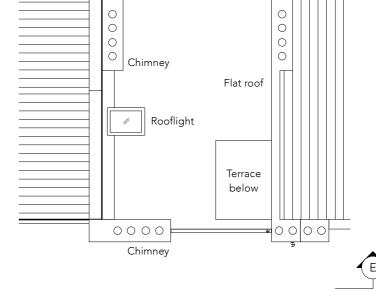

## 0 $\circ$ Chimney Flat roof Rooflight Terrace below 0000 **=**0000 Chimney

### **REVISION INFO:**

13.11.2024 Rev.- Issued for Planning 24.01.2025 Rev.A Issued for Comment

29.01.2025 Rev.A Issued for Planning

**ROOF PLAN** No works proposed

SECOND FLOOR

No works proposed

This drawing is distributed under copyright and must not be reproduced or copied without the written permission of Studio 309 Ltd. All dimensions, areas, and levels are approximate and to be confirmed on site. This drawing is not to be used for the purpose of