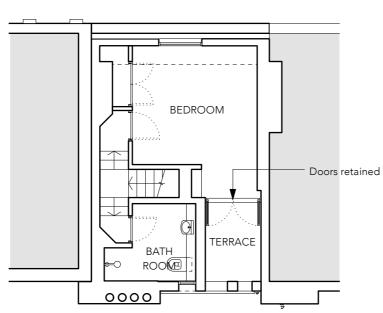

**BEDROOM** 

BATHROOM

0000 [







#### E: info@studio309.co.uk

registered in England and Wales (Company no. 15747917).

Registered Office Address: First Floor Office, 3 Hornton Place, London, W8 4LZ

## 0 $\circ$ Chimney Flat roof Rooflight Terrace below 0000 **=**0000 Chimney

# **PROJECT ADDRESS:** 161 ARLINGTON ROAD LONDON

**DRAWING REF:** 

NW17ET

001C-021

**DRAWING NAME: PROPOSED PLANS** 

### **DRAWING INFO:**

DATE 17.10.2024 PAGE SIZE A3 SCALE 1:100 REV A

### **REVISION INFO:**

13.11.2024 Rev.- Issued for Planning 24.01.2025 Rev.A Issued for Comment

29.01.2025 Rev.A Issued for Planning

**ROOF PLAN** No works proposed















SECOND FLOOR

No works proposed

This drawing is distributed under copyright and must not be reproduced or copied without the written permission of Studio 309 Ltd. All dimensions, areas, and levels are approximate and to be confirmed on site. This drawing is not to be used for the purpose of