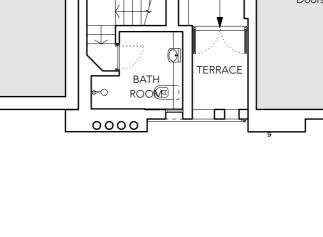

**BEDROOM** 

BATHROOM

0000 [







#### E: info@studio309.co.uk

registered in England and Wales (Company no. 15747917).

Registered Office Address: First Floor Office, 3 Hornton Place, London, W8 4LZ

## 0 $\circ$ Chimney Flat roof Rooflight Terrace below 0000 **=**0000 Chimney

# **PROJECT ADDRESS:** 161 ARLINGTON ROAD LONDON

**DRAWING REF:** 

NW17ET

001C-021

**DRAWING NAME: PROPOSED PLANS** 

### **DRAWING INFO:**

DATE 17.10.2024 PAGE SIZE A3 SCALE 1:100 REV A

### **REVISION INFO:**

13.11.2024 Rev.- Issued for Planning 24.01.2025 Rev.A Issued for Comment

29.01.2025 Rev.A Issued for Planning

**ROOF PLAN** No works proposed















SECOND FLOOR

No works proposed

This drawing is distributed under copyright and must not be reproduced or copied without the written permission of Studio 309 Ltd. All dimensions, areas, and levels are approximate and to be confirmed on site. This drawing is not to be used for the purpose of