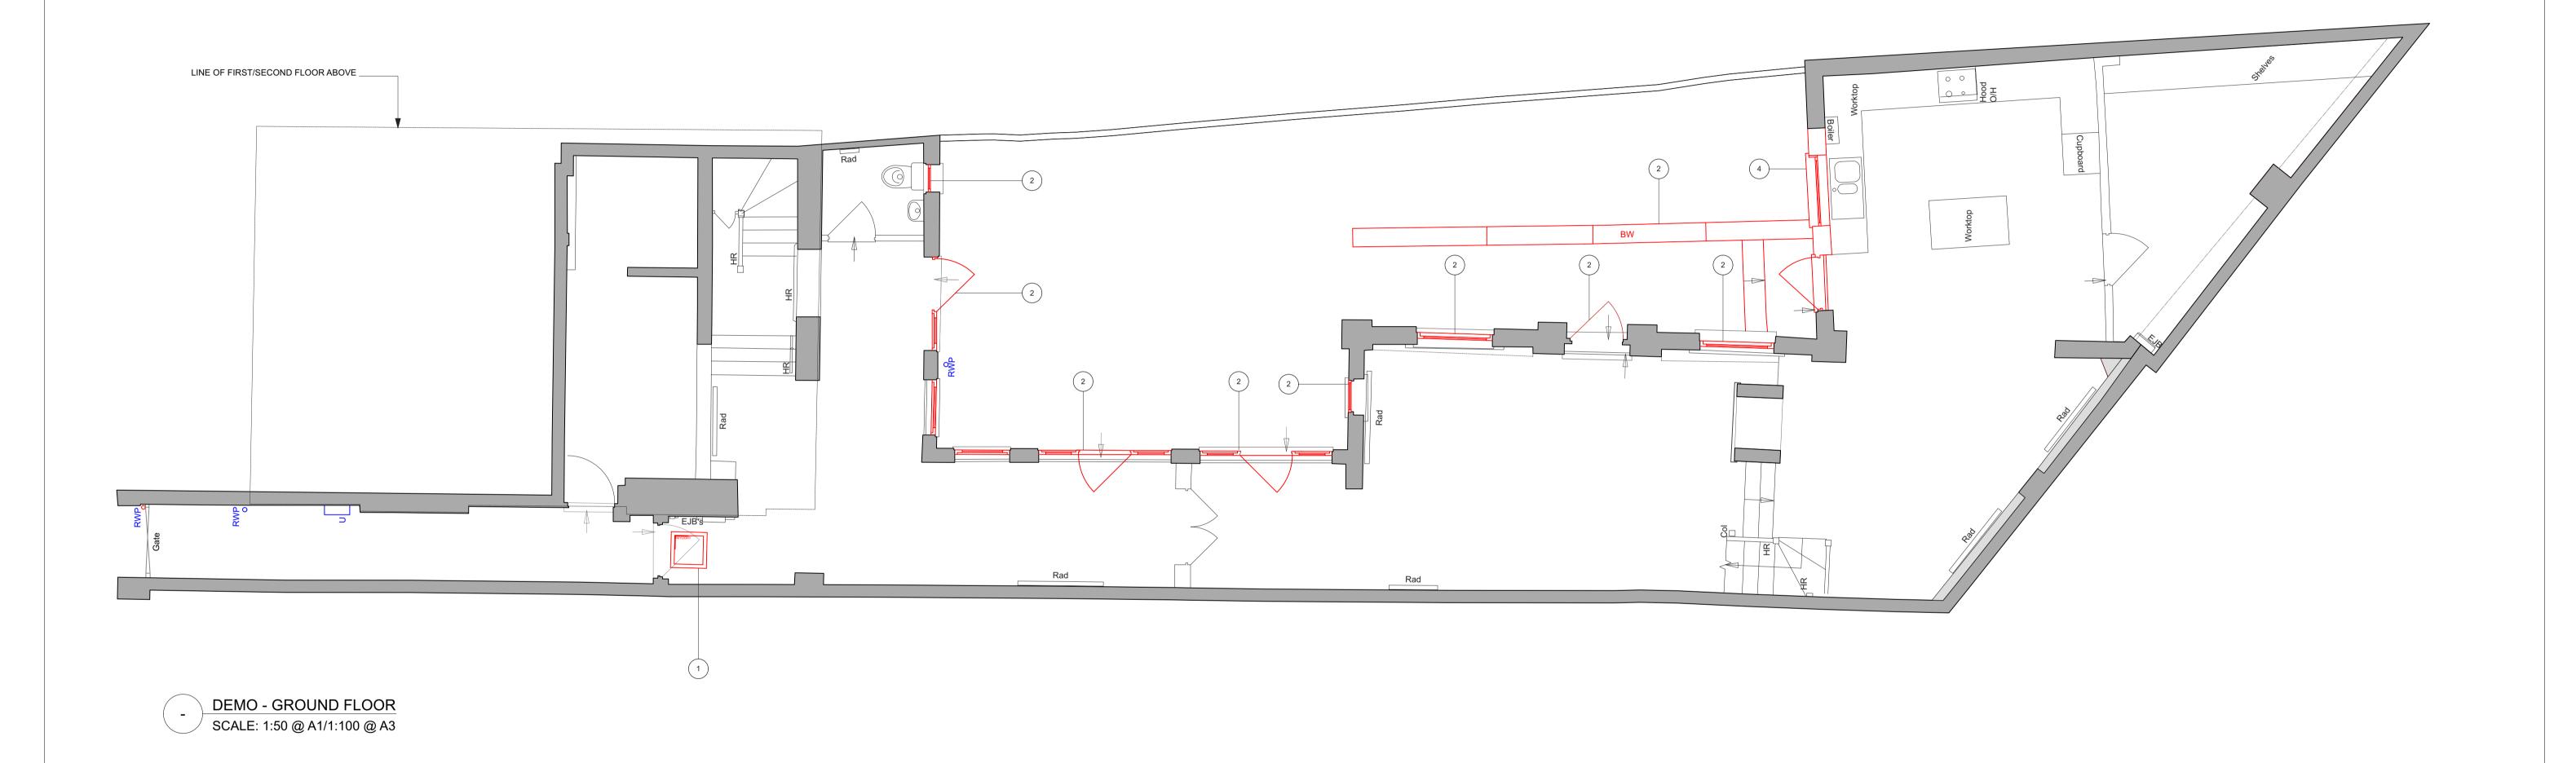

## NOTES

- 1 REMOVE EXISTING SKYLIGHT
- REMOVE AND REPLACE EXISTING TIMBER FRAMED DOORS+SIDE LIGHTS AND WINDOWS WITH LIKE-FOR-LIKE
- REMOVE EXTERNAL RETAINING WALL+STEPS
- EXISTING WALL, WINDOW AND DOOR TO BE REMOVED

NOTES:

ALL ITEMS HIGHLIGHTED (DASHED) RED TO BE DEMOLISHED AND REMOVED FOLLOWING SITE INSPECTION AND INSTRUCTION BY CLIENT. APPROPRIATE SUPPORT/PROPPING TO BE EMPLOYED FOLLOWING STRIP OUT. ALL AFFECTED AREAS TO BE MADE GOOD READY FOR PROPOSED SCHEME

DEMOLITION SCOPE

|                                                                                                                                                                                                                                                                                                          |      |             | PRO    |
|----------------------------------------------------------------------------------------------------------------------------------------------------------------------------------------------------------------------------------------------------------------------------------------------------------|------|-------------|--------|
|                                                                                                                                                                                                                                                                                                          |      |             | ADD    |
|                                                                                                                                                                                                                                                                                                          |      |             |        |
|                                                                                                                                                                                                                                                                                                          |      |             | PROJEC |
| REV                                                                                                                                                                                                                                                                                                      | DATE | DESCRIPTION |        |
| Copyright © bwt developments All dimensions are in millimetres unless otherwise indicated. Do not scale fror                                                                                                                                                                                             |      |             | ST     |
| this drawing. All dimensions to be verified on site prior to the commencement of any work or the production of shop drawings. Any discrepancies to be reported to the Architect. To be read in conjunction with all related bwt developments and consultant drawings and any other relevant information. |      |             | DE     |