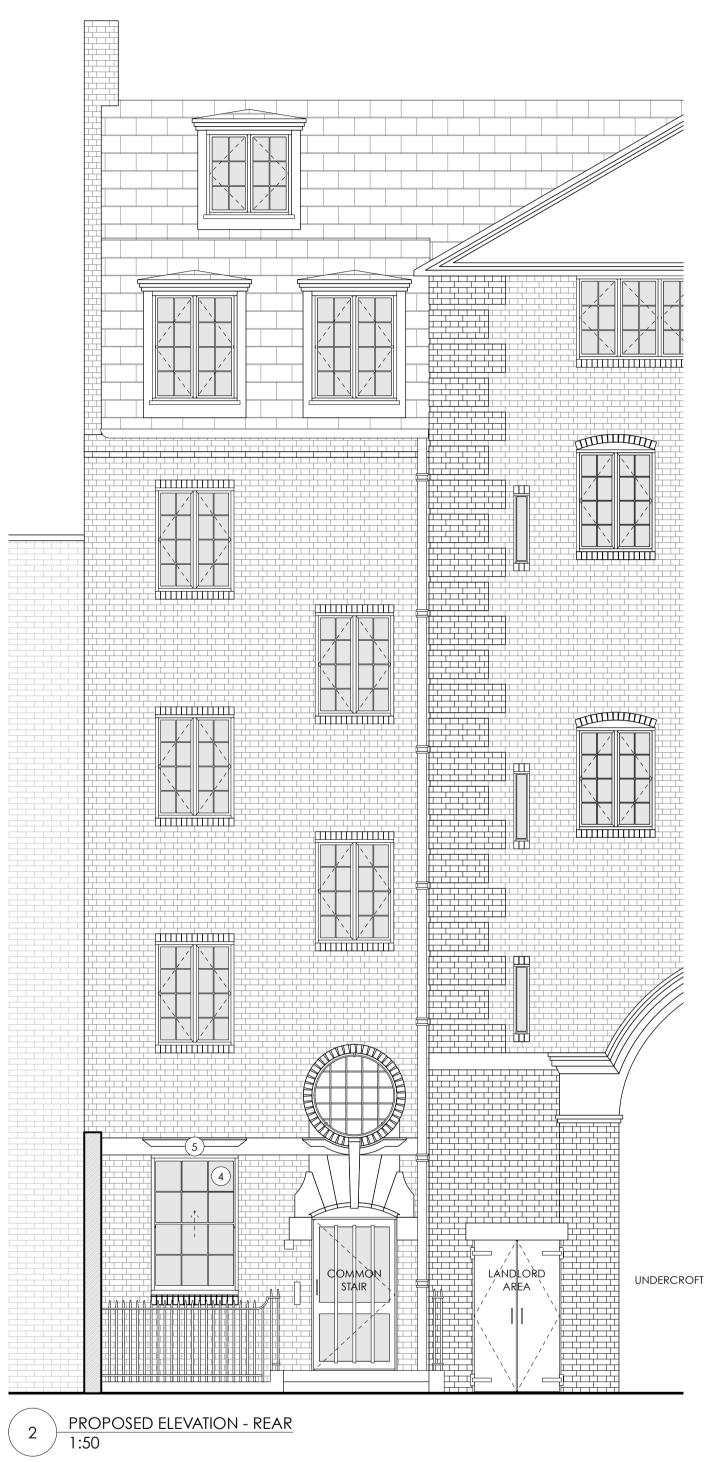

## SCOPE OF WORKS - PROPOSED

- (1) REPLACE EXISTING TIMBER WINDOW WITH SELECTED NEW ALUMINIUM.
- REPLACE EXISTING ALUMINIUM DOOR AND TIMBER FANLIGHT WITH ALUMINIUM FRAMED DOOR AND FANLIGHT. (2)
- REMOVE FLOORING TO ENABLE NEW CIRCLUATION STAIR. (3)
- INSTALL NEW TIMBER STAIR.
- REPLACE DAMAGED PANES OF GLASS.
- REPAIRS TO WINDOW LINTEL (INTERNAL). REF. SHEETS P401 & P402. FOLLOW (6) INSTRUCTIONS FROM SPECIALIST.

5 M

Project Title: Project Ref: Status: Scale: Sheet Title: Sheet Ref:

123 CLERKENWELL ROAD 1207 PLANNING AS NOTED / A1 ELEVATIONS - PROPOSED P303 /