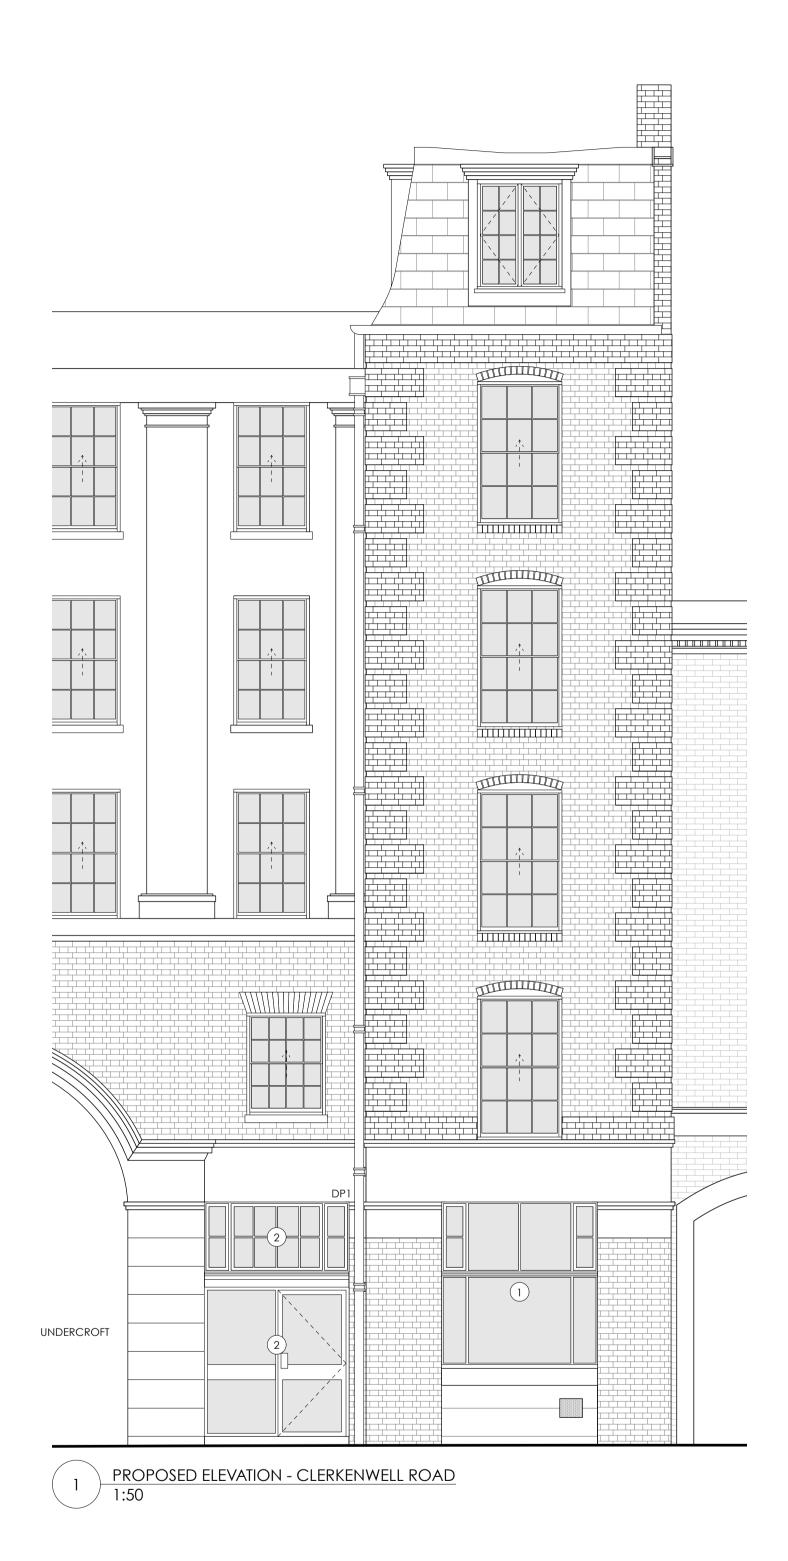

## SCOPE OF WORKS - PROPOSED

- (1) REPLACE EXISTING TIMBER WINDOW WITH SELECTED NEW ALUMINIUM.
- REPLACE EXISTING ALUMINIUM DOOR AND TIMBER FANLIGHT WITH ALUMINIUM FRAMED DOOR AND FANLIGHT. (2)
- REMOVE FLOORING TO ENABLE NEW CIRCLUATION STAIR. (3)
- INSTALL NEW TIMBER STAIR.
- REPLACE DAMAGED PANES OF GLASS.
- REPAIRS TO WINDOW LINTEL (INTERNAL). REF. SHEETS P401 & P402. FOLLOW (6) INSTRUCTIONS FROM SPECIALIST.

5 M

Project Title: Project Ref: Status: Scale: Sheet Title: Sheet Ref:

123 CLERKENWELL ROAD 1207 PLANNING AS NOTED / A1 ELEVATIONS - PROPOSED P303 /