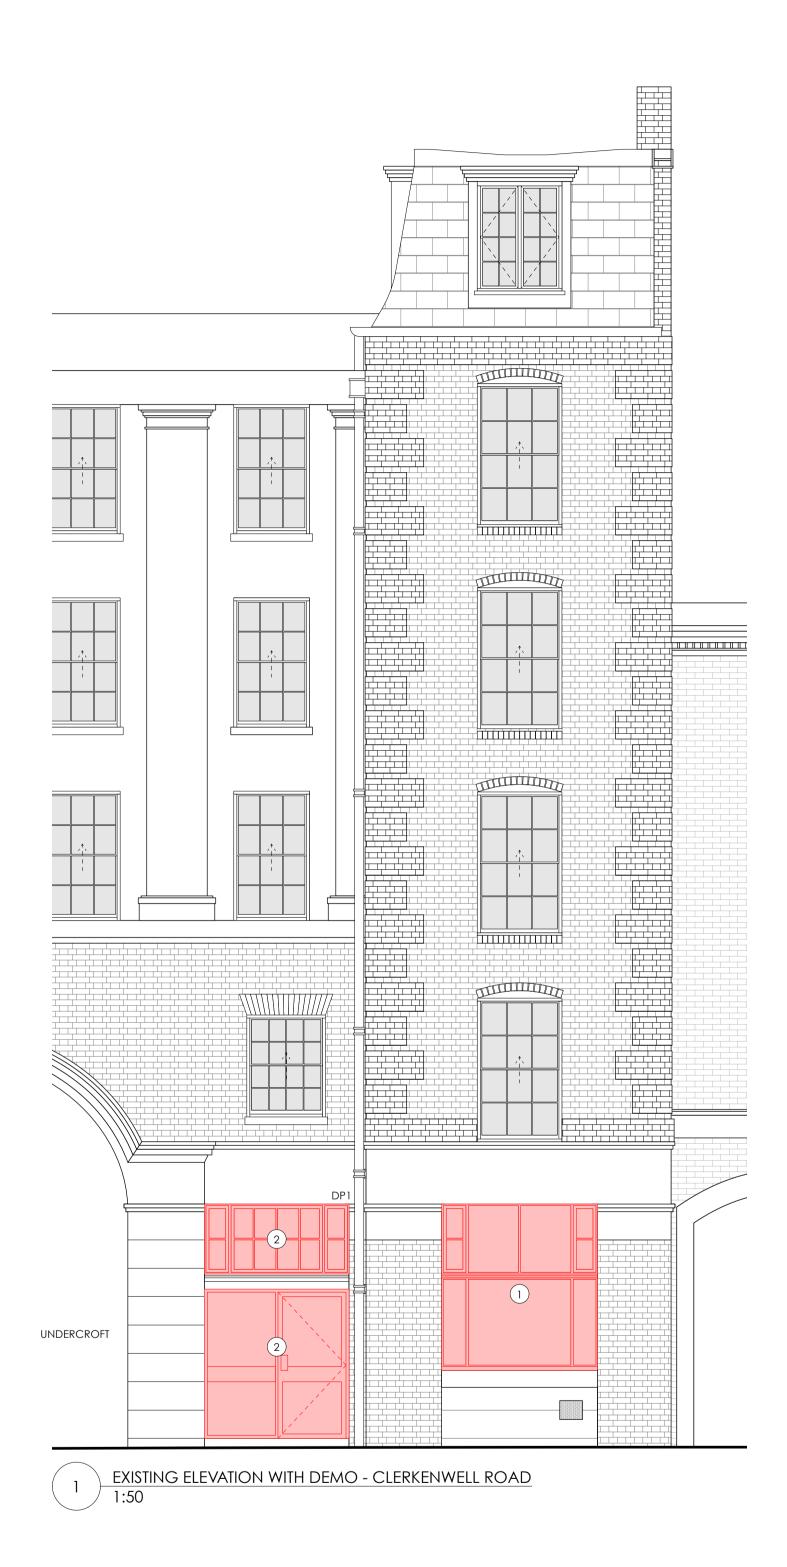

REMOVE EXISTING TIMBER WINDOW

REMOVE EXISTING ALUMINIUM DOOR AND TIMBER FANLIGHT OVER

REMOVE FLOORING AND ADAPT TO ENABLE NEW CIRCLUATION STAIR. REPLACE DAMAGED PANES OF GLASS.

(1)

REPAIRS TO EXISTING OF WINDOW LINTEL (INTERNAL). REF. SHEETS P401 & P402. FOLLOW INSTRUCTIONS FROM SPECIALIST. (5)

Project Title: Project Ref: Status: Scale: Sheet Title: Sheet Ref:

123 CLERKENWELL ROAD 1207 PLANNING AS NOTED / A1 **ELEVATIONS - DEMO** P302 /