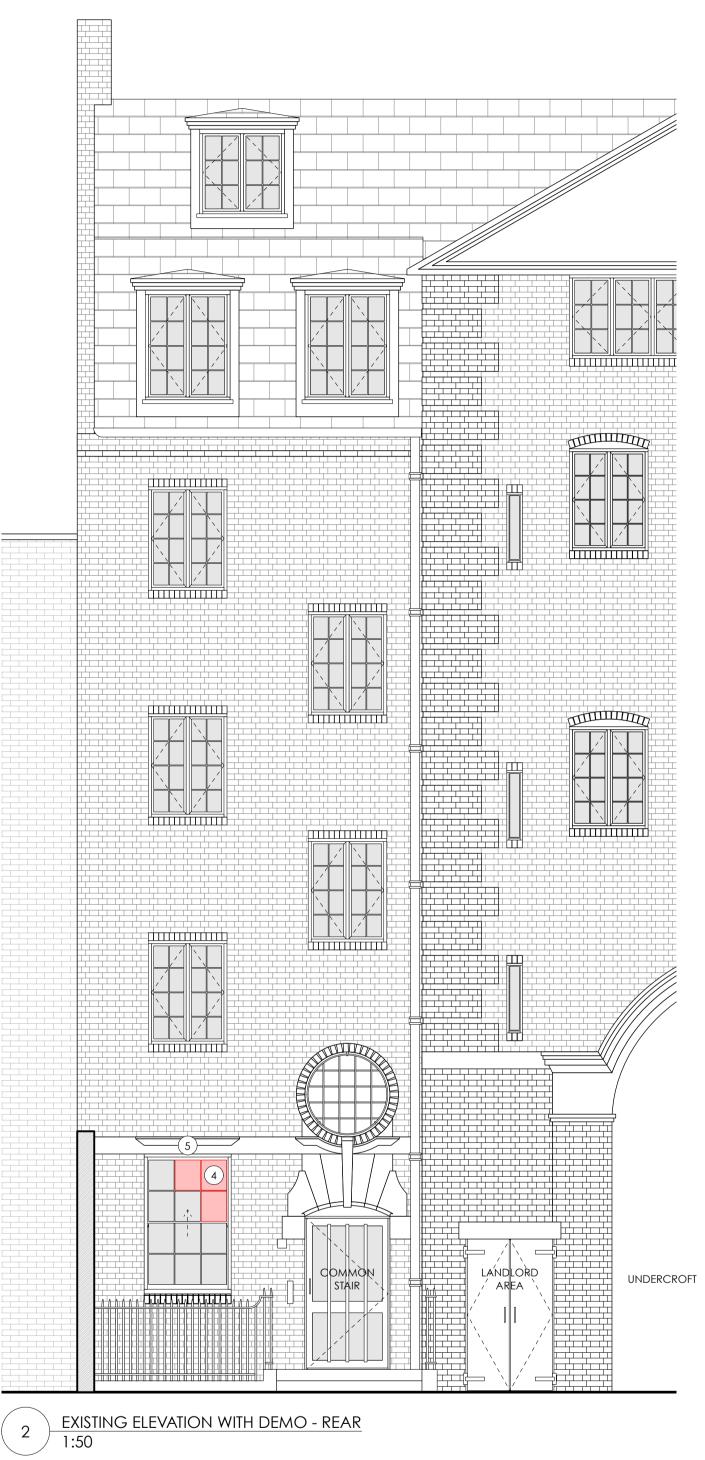

REMOVE EXISTING TIMBER WINDOW

REMOVE EXISTING ALUMINIUM DOOR AND TIMBER FANLIGHT OVER

REMOVE FLOORING AND ADAPT TO ENABLE NEW CIRCLUATION STAIR. REPLACE DAMAGED PANES OF GLASS.

(1)

REPAIRS TO EXISTING OF WINDOW LINTEL (INTERNAL). REF. SHEETS P401 & P402. FOLLOW INSTRUCTIONS FROM SPECIALIST. (5)

Project Title: Project Ref: Status: Scale: Sheet Title: Sheet Ref:

123 CLERKENWELL ROAD 1207 PLANNING AS NOTED / A1 **ELEVATIONS - DEMO** P302 /