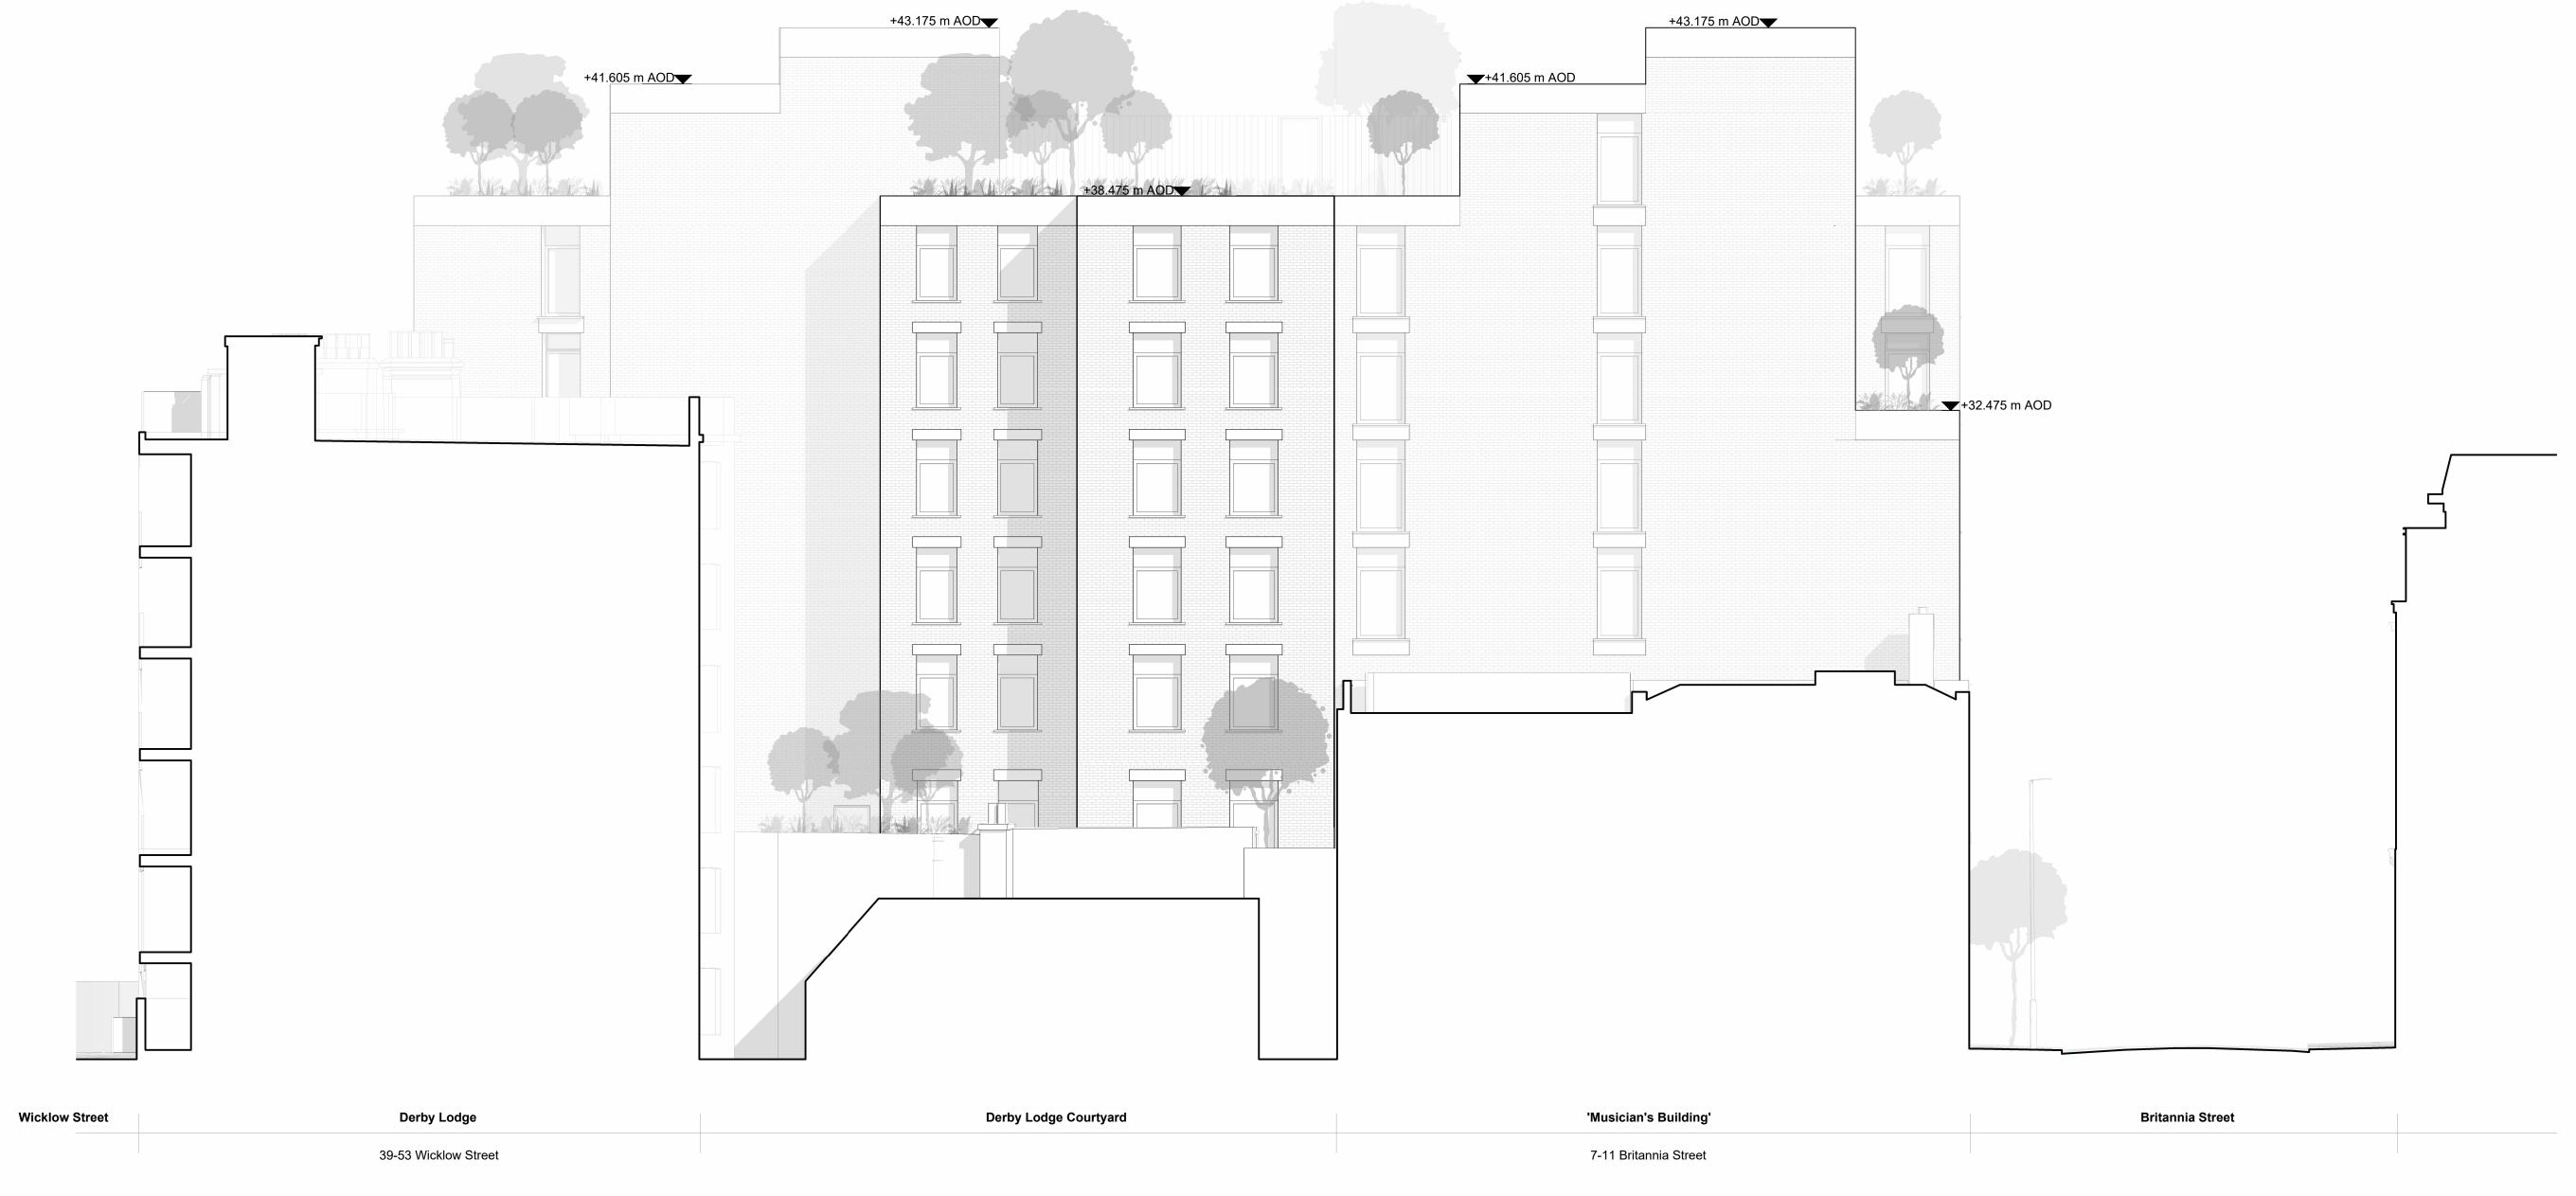

© COPYRIGHT The copyright in this drawing is vested in Sheppard Robson and no license or assignment of any kind has been, or is, granted to any third party whether by provision of copies or originals or otherwise unless agreed in writing. 1:100 DO NOT SCALE FROM THIS DRAWING DESCRIPTION The contractor shall check and verify all dimensions on site and report any discrepancies in writing to Sheppard Robson before proceeding work Proposed East Elevation Derby Lodge Courtyard FOR ELECTRONIC DATA ISSUE Electronic Data / drawings are issued as "read only" and should not be interrogated for measurement. All dimensions and levels should read, only from those values stated in text on the drawing. STAGE