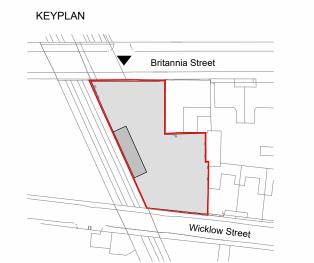

'Musician's Building'

7-11 Britannia Street

## **Curlew Capital**

The Site

13 Britannia Street

PROJECT **Britannia Street** 

DATE ORIGINATOR CHECKED AUTHORISED SCALE@A1 1:100 24/01/25 AC BL

DESCRIPTION **Proposed North Elevation Britannia Street** 

STAGE