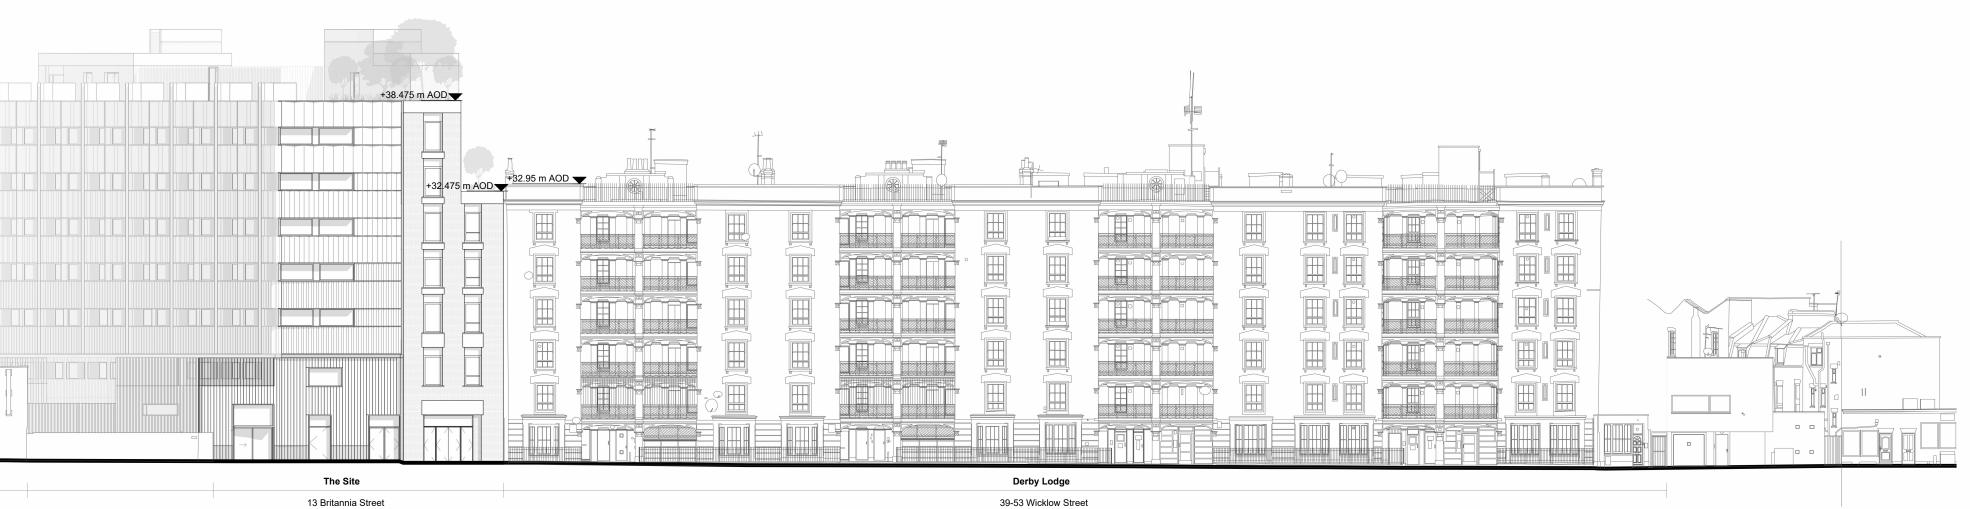

Britannia Street Elevation

Depot Point 15-27 Britannia Street

NOTES

Wicklow Street Elevation

© COPYRIGHT

The copyright in this drawing is vested in Sheppard Robson and no license or assignment of any kind has been, or is, granted to any third party whether by provision of copies or originals or otherwise unless agreed in writing.

REVISIONS REV. DATE 24/01/25 Issued for Planning P01

AMENDMENT

CLIENT **Curlew Capital**  PROJECT Britannia Street

SCALE@A1

1:250 DESCRIPTION

ORIGINATOR CHECKED AUTHORISED DATE 24/01/25 AC BL DB

Proposed Site Elevations Britannia St and Wicklow St