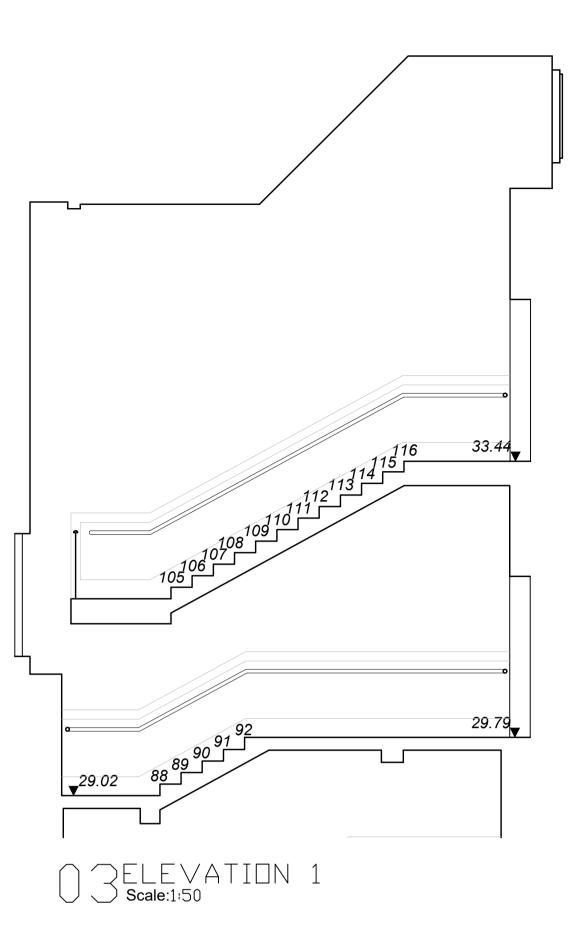

| All dime            | ensions are i                | n millimetres   | unless noted                     | d otherwise.                                       |        |
|---------------------|------------------------------|-----------------|----------------------------------|----------------------------------------------------|--------|
| Purcell             | shall be noti                | fied in writing | of any discr                     | epancies.                                          |        |
| Purcell digital in  | Architecture<br>nformation m | Limited and     | is for informa<br>l or reproduce | file is the cop<br>ation purposes<br>ed by any par | s only |
| Key Pla<br>not to s |                              |                 |                                  |                                                    |        |
| 0                   | 1m                           | 2m              | 3m                               | 4m                                                 | 5      |
| Scale               | e 1:50                       |                 |                                  |                                                    |        |
|                     |                              |                 |                                  |                                                    |        |
| NOTE                |                              |                 | GRAPHS OF                        | STAIR SHO                                          |        |
| THE D               | ESIGN AND                    | ACCESS S        | TATEMNT T                        | O SEE VISIB<br>AND SIGNA                           | LE     |
|                     |                              |                 |                                  |                                                    |        |
|                     |                              |                 |                                  |                                                    |        |
|                     |                              |                 |                                  |                                                    |        |
|                     |                              |                 |                                  |                                                    |        |
|                     |                              |                 |                                  |                                                    |        |
|                     |                              |                 |                                  |                                                    |        |
|                     |                              |                 |                                  |                                                    |        |
|                     |                              |                 |                                  |                                                    |        |
|                     |                              |                 |                                  |                                                    |        |
|                     |                              |                 |                                  |                                                    |        |
|                     |                              |                 |                                  |                                                    |        |
|                     |                              |                 |                                  |                                                    |        |
|                     |                              |                 |                                  |                                                    |        |
|                     |                              |                 |                                  |                                                    |        |
|                     |                              |                 |                                  |                                                    |        |
|                     |                              |                 |                                  |                                                    |        |
|                     |                              |                 |                                  |                                                    |        |
|                     |                              |                 |                                  |                                                    |        |
|                     |                              |                 |                                  |                                                    |        |
|                     |                              |                 |                                  |                                                    |        |
|                     |                              |                 |                                  |                                                    |        |
|                     |                              |                 |                                  |                                                    |        |
|                     |                              |                 |                                  |                                                    |        |
|                     |                              |                 |                                  |                                                    |        |
|                     |                              |                 |                                  |                                                    |        |
|                     |                              |                 |                                  |                                                    |        |
|                     |                              |                 |                                  |                                                    |        |
|                     |                              |                 |                                  |                                                    |        |
|                     |                              |                 |                                  |                                                    |        |
| P01 2               | 21.01.25 D                   | Z   JE  For     | LBC                              |                                                    |        |
| REV                 | DATE B                       |                 | SCRIPTION                        |                                                    |        |
|                     |                              |                 |                                  |                                                    |        |
|                     | taccio                       |                 |                                  |                                                    |        |
| PROJECT<br>Camd     |                              | n Hall Tei      | nant Fito                        | ut                                                 |        |
|                     |                              |                 |                                  |                                                    | '      |
| JOB NUN             | IBER                         |                 |                                  | П,                                                 |        |
|                     | 31                           |                 |                                  | Р                                                  | UR     |
| 24293               |                              |                 |                                  |                                                    |        |
| 24293               |                              |                 |                                  |                                                    |        |
| TITLE               | G - Exist                    | ting            |                                  |                                                    |        |
| TITLE               | G - Exist                    | ting            |                                  |                                                    |        |
| TITLE               | G - Exist                    | ting            |                                  |                                                    |        |
| TITLE               | G - Exist                    | ting            |                                  |                                                    |        |