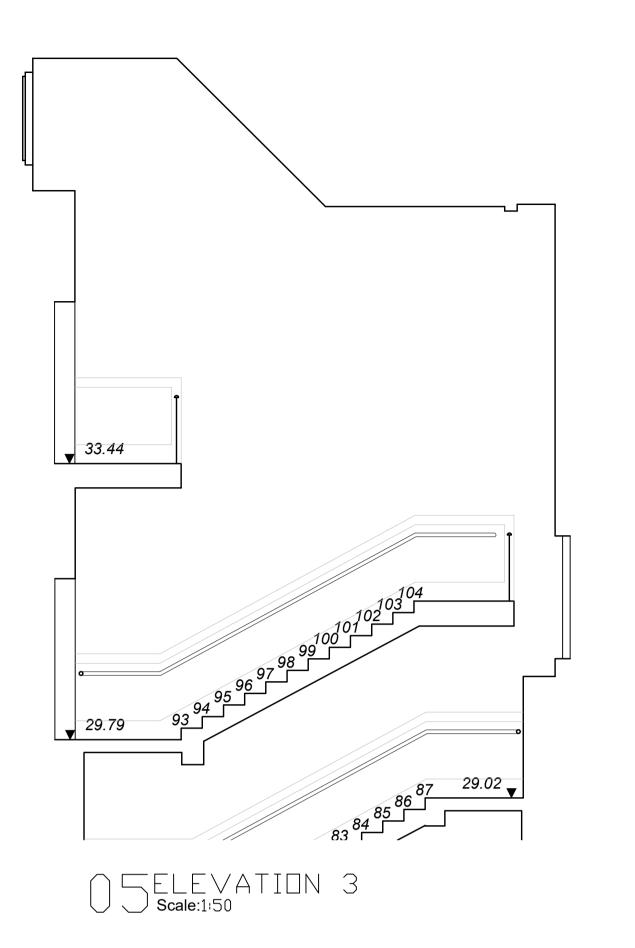

| All dime            | ensions are i                | n millimetres   | unless noted                     | d otherwise.                                       |        |
|---------------------|------------------------------|-----------------|----------------------------------|----------------------------------------------------|--------|
| Purcell             | shall be noti                | fied in writing | of any discr                     | epancies.                                          |        |
| Purcell digital in  | Architecture<br>nformation m | Limited and     | is for informa<br>l or reproduce | file is the cop<br>ation purposes<br>ed by any par | s only |
| Key Pla<br>not to s |                              |                 |                                  |                                                    |        |
| 0                   | 1m                           | 2m              | 3m                               | 4m                                                 | 5      |
| Scale               | e 1:50                       |                 |                                  |                                                    |        |
|                     |                              |                 |                                  |                                                    |        |
| NOTE                |                              |                 | GRAPHS OF                        | STAIR SHO                                          |        |
| THE D               | ESIGN AND                    | ACCESS S        | TATEMNT T                        | O SEE VISIB<br>AND SIGNA                           | LE     |
|                     |                              |                 |                                  |                                                    |        |
|                     |                              |                 |                                  |                                                    |        |
|                     |                              |                 |                                  |                                                    |        |
|                     |                              |                 |                                  |                                                    |        |
|                     |                              |                 |                                  |                                                    |        |
|                     |                              |                 |                                  |                                                    |        |
|                     |                              |                 |                                  |                                                    |        |
|                     |                              |                 |                                  |                                                    |        |
|                     |                              |                 |                                  |                                                    |        |
|                     |                              |                 |                                  |                                                    |        |
|                     |                              |                 |                                  |                                                    |        |
|                     |                              |                 |                                  |                                                    |        |
|                     |                              |                 |                                  |                                                    |        |
|                     |                              |                 |                                  |                                                    |        |
|                     |                              |                 |                                  |                                                    |        |
|                     |                              |                 |                                  |                                                    |        |
|                     |                              |                 |                                  |                                                    |        |
|                     |                              |                 |                                  |                                                    |        |
|                     |                              |                 |                                  |                                                    |        |
|                     |                              |                 |                                  |                                                    |        |
|                     |                              |                 |                                  |                                                    |        |
|                     |                              |                 |                                  |                                                    |        |
|                     |                              |                 |                                  |                                                    |        |
|                     |                              |                 |                                  |                                                    |        |
|                     |                              |                 |                                  |                                                    |        |
|                     |                              |                 |                                  |                                                    |        |
|                     |                              |                 |                                  |                                                    |        |
|                     |                              |                 |                                  |                                                    |        |
|                     |                              |                 |                                  |                                                    |        |
| P01 2               | 21.01.25 D                   | Z   JE  For     | LBC                              |                                                    |        |
| REV                 | DATE B                       |                 | SCRIPTION                        |                                                    |        |
|                     |                              |                 |                                  |                                                    |        |
|                     | taccio                       |                 |                                  |                                                    |        |
| PROJECT<br>Camd     |                              | n Hall Tei      | nant Fito                        | ut                                                 |        |
|                     |                              |                 |                                  |                                                    | '      |
| JOB NUN             | IBER                         |                 |                                  | П,                                                 |        |
|                     | 31                           |                 |                                  | Р                                                  | UR     |
| 24293               |                              |                 |                                  |                                                    |        |
| 24293               |                              |                 |                                  |                                                    |        |
| TITLE               | G - Exist                    | ting            |                                  |                                                    |        |
| TITLE               | G - Exist                    | ting            |                                  |                                                    |        |
| TITLE               | G - Exist                    | ting            |                                  |                                                    |        |
| TITLE               | G - Exist                    | ting            |                                  |                                                    |        |