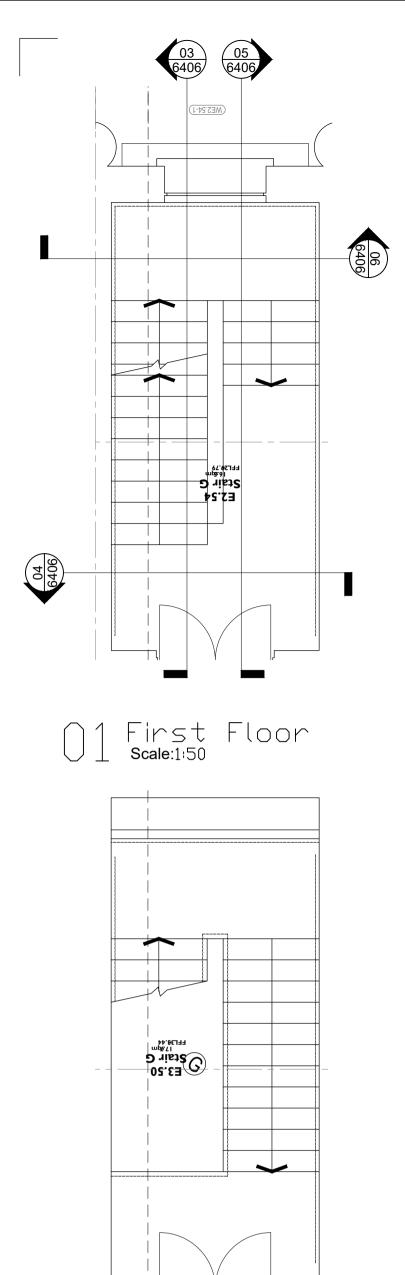

| All dime            | ensions are i                | n millimetres   | unless noted                     | d otherwise.                                       |        |
|---------------------|------------------------------|-----------------|----------------------------------|----------------------------------------------------|--------|
| Purcell             | shall be noti                | fied in writing | of any discr                     | epancies.                                          |        |
| Purcell digital in  | Architecture<br>nformation m | Limited and     | is for informa<br>l or reproduce | file is the cop<br>ation purposes<br>ed by any par | s only |
| Key Pla<br>not to s |                              |                 |                                  |                                                    |        |
| 0                   | 1m                           | 2m              | 3m                               | 4m                                                 | 5      |
| Scale               | e 1:50                       |                 |                                  |                                                    |        |
|                     |                              |                 |                                  |                                                    |        |
| NOTE                |                              |                 | GRAPHS OF                        | STAIR SHO                                          |        |
| THE D               | ESIGN AND                    | ACCESS S        | TATEMNT T                        | O SEE VISIB<br>AND SIGNA                           | LE     |
|                     |                              |                 |                                  |                                                    |        |
|                     |                              |                 |                                  |                                                    |        |
|                     |                              |                 |                                  |                                                    |        |
|                     |                              |                 |                                  |                                                    |        |
|                     |                              |                 |                                  |                                                    |        |
|                     |                              |                 |                                  |                                                    |        |
|                     |                              |                 |                                  |                                                    |        |
|                     |                              |                 |                                  |                                                    |        |
|                     |                              |                 |                                  |                                                    |        |
|                     |                              |                 |                                  |                                                    |        |
|                     |                              |                 |                                  |                                                    |        |
|                     |                              |                 |                                  |                                                    |        |
|                     |                              |                 |                                  |                                                    |        |
|                     |                              |                 |                                  |                                                    |        |
|                     |                              |                 |                                  |                                                    |        |
|                     |                              |                 |                                  |                                                    |        |
|                     |                              |                 |                                  |                                                    |        |
|                     |                              |                 |                                  |                                                    |        |
|                     |                              |                 |                                  |                                                    |        |
|                     |                              |                 |                                  |                                                    |        |
|                     |                              |                 |                                  |                                                    |        |
|                     |                              |                 |                                  |                                                    |        |
|                     |                              |                 |                                  |                                                    |        |
|                     |                              |                 |                                  |                                                    |        |
|                     |                              |                 |                                  |                                                    |        |
|                     |                              |                 |                                  |                                                    |        |
|                     |                              |                 |                                  |                                                    |        |
|                     |                              |                 |                                  |                                                    |        |
|                     |                              |                 |                                  |                                                    |        |
| P01 2               | 21.01.25 D                   | Z   JE  For     | LBC                              |                                                    |        |
| REV                 | DATE B                       |                 | SCRIPTION                        |                                                    |        |
|                     |                              |                 |                                  |                                                    |        |
|                     | taccio                       |                 |                                  |                                                    |        |
| PROJECT<br>Camd     |                              | n Hall Tei      | nant Fito                        | ut                                                 |        |
|                     |                              |                 |                                  |                                                    | '      |
| JOB NUN             | IBER                         |                 |                                  | П,                                                 |        |
|                     | 31                           |                 |                                  | Р                                                  | UR     |
| 24293               |                              |                 |                                  |                                                    |        |
| 24293               |                              |                 |                                  |                                                    |        |
| TITLE               | G - Exist                    | ting            |                                  |                                                    |        |
| TITLE               | G - Exist                    | ting            |                                  |                                                    |        |
| TITLE               | G - Exist                    | ting            |                                  |                                                    |        |
| TITLE               | G - Exist                    | ting            |                                  |                                                    |        |