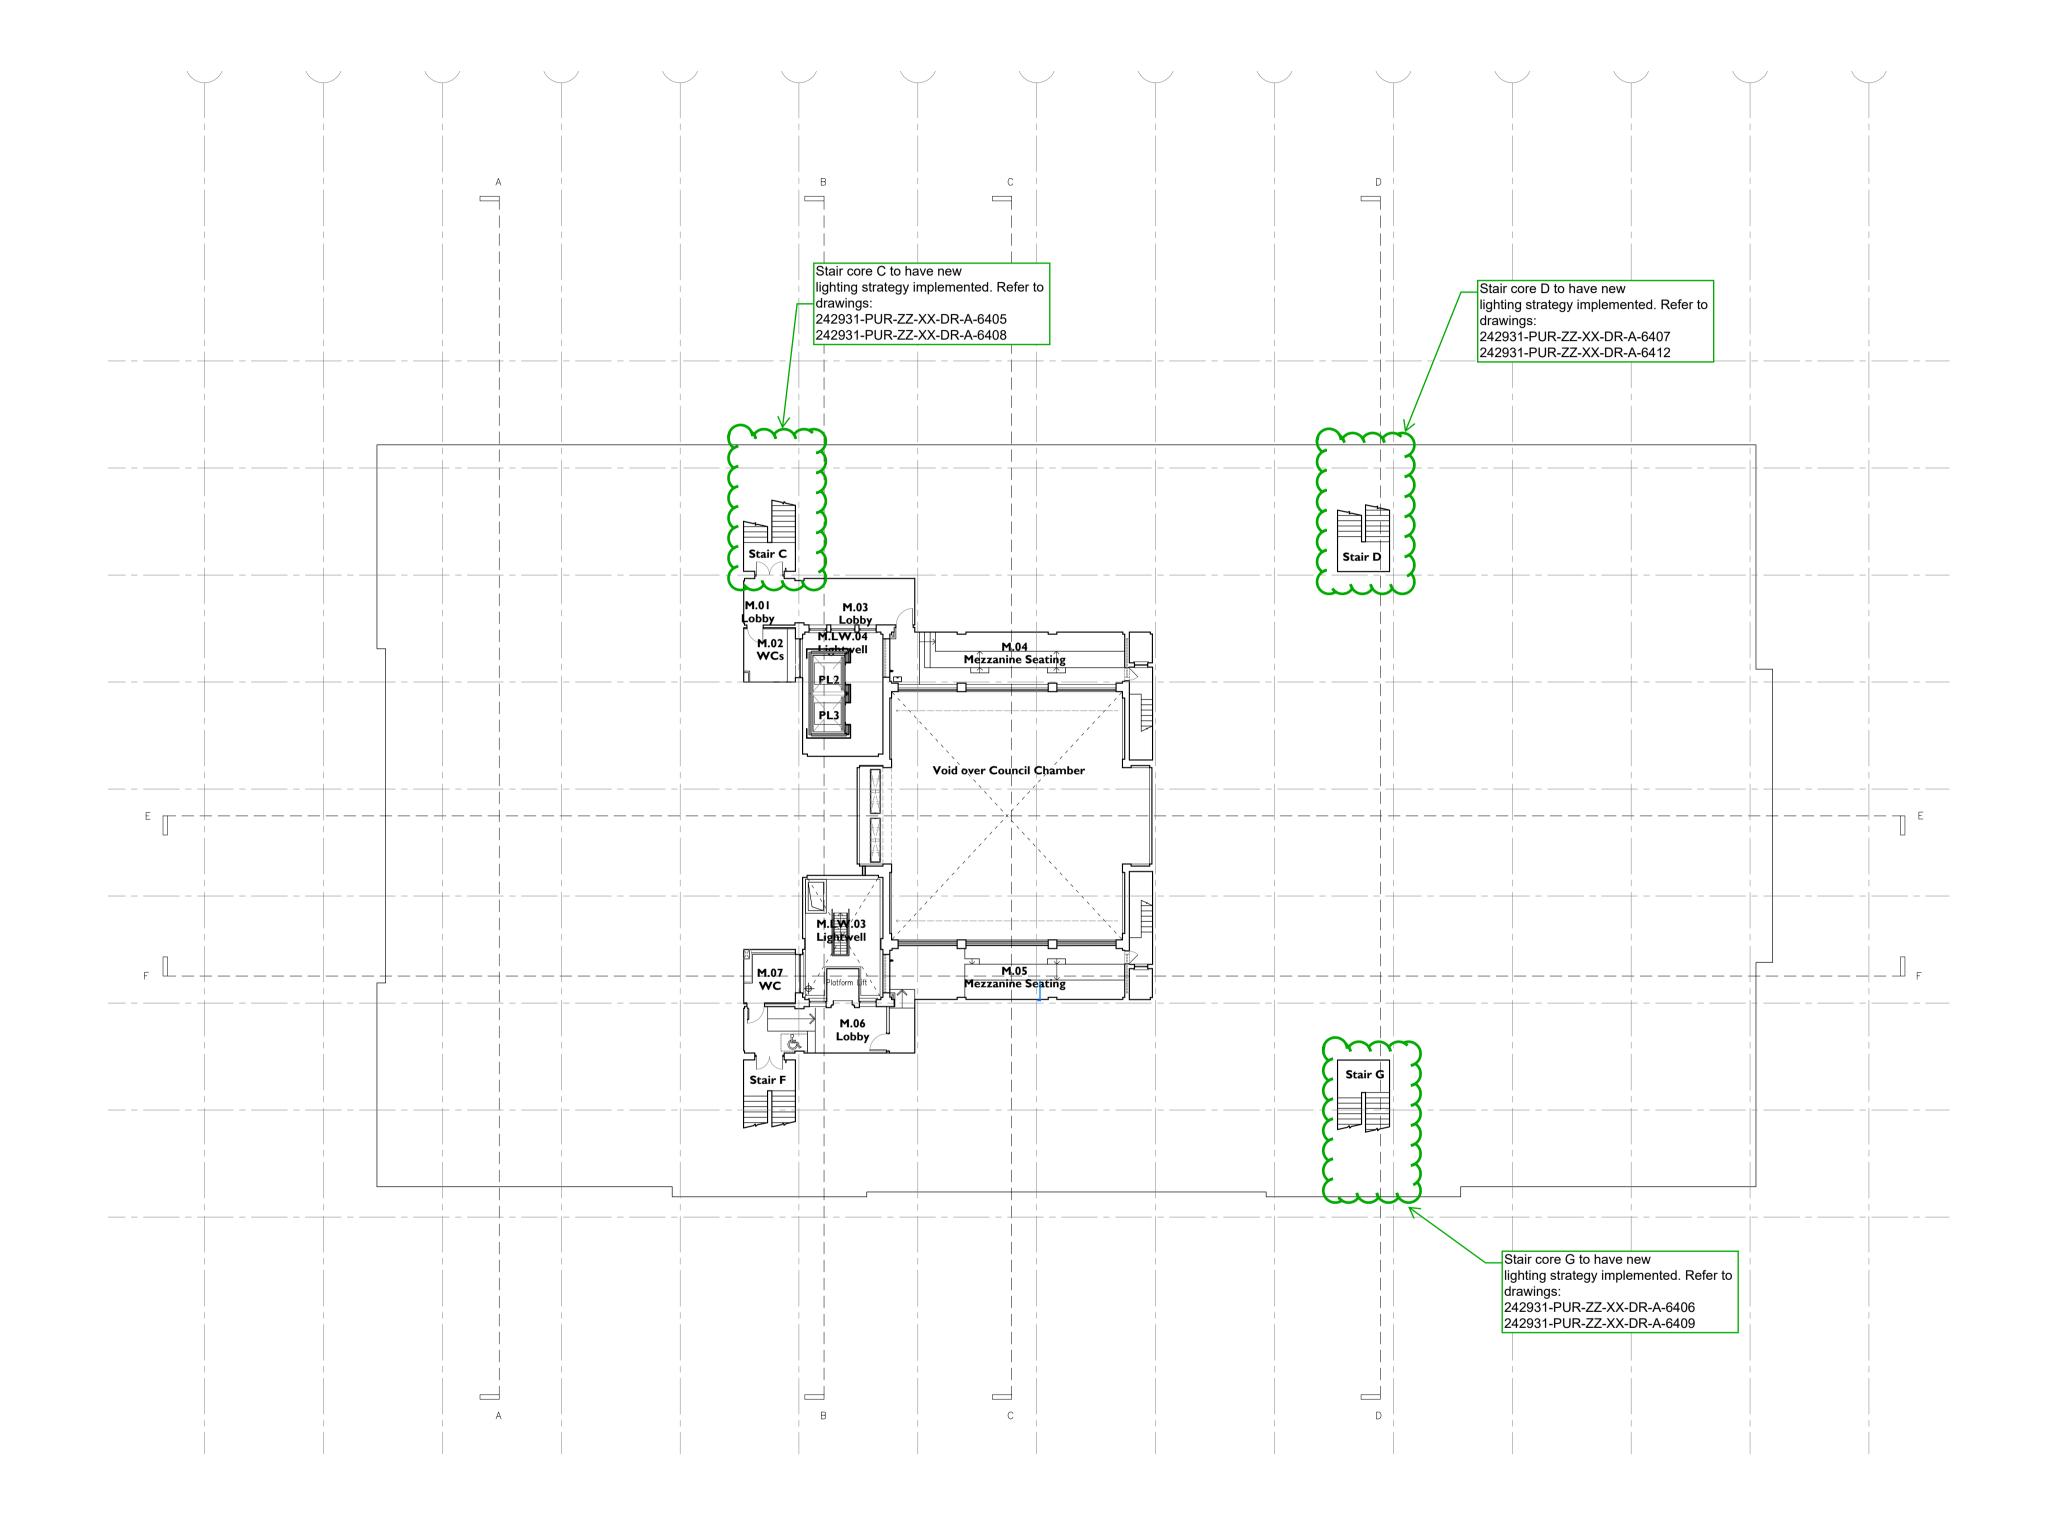

PROPOSED FIRST FLOOR MEZZANINE LEVEL PLAN 9205 I:200 @ A I

Drawings are based on survey data and may not accurately represent what is physically present. Do not scale from this drawing. All dimensions are to be verified on site before proceeding with the work. All dimensions are in millimeters unless noted otherwise. Purcell shall be notified in writing of any discrepancies. 1:200 Scale 0 2 m 4 m 6 m 8 m 10 m First Issue 21.01.25 CHECKED DESCRIPTION ISSUE DATE DRAWN **DRAWING TITLE** FIRST FLOOR MEZZANINE LEVEL PLAN

242931-PUR-01-MZ-DR-A-9205 DRAWING NO. **REVISION** 

SIZE & SCALE

**DRAWING STATUS** S4 - For Review and Authorisation

CLIENT II Bottaccio

**PROJECT** Camden Town Hall Tenant Ftout

JOB NUMBER

IS Bermondsey Square, Tower Bridge Road, London, SEI 3UN , T:+44[0]20 7397 7