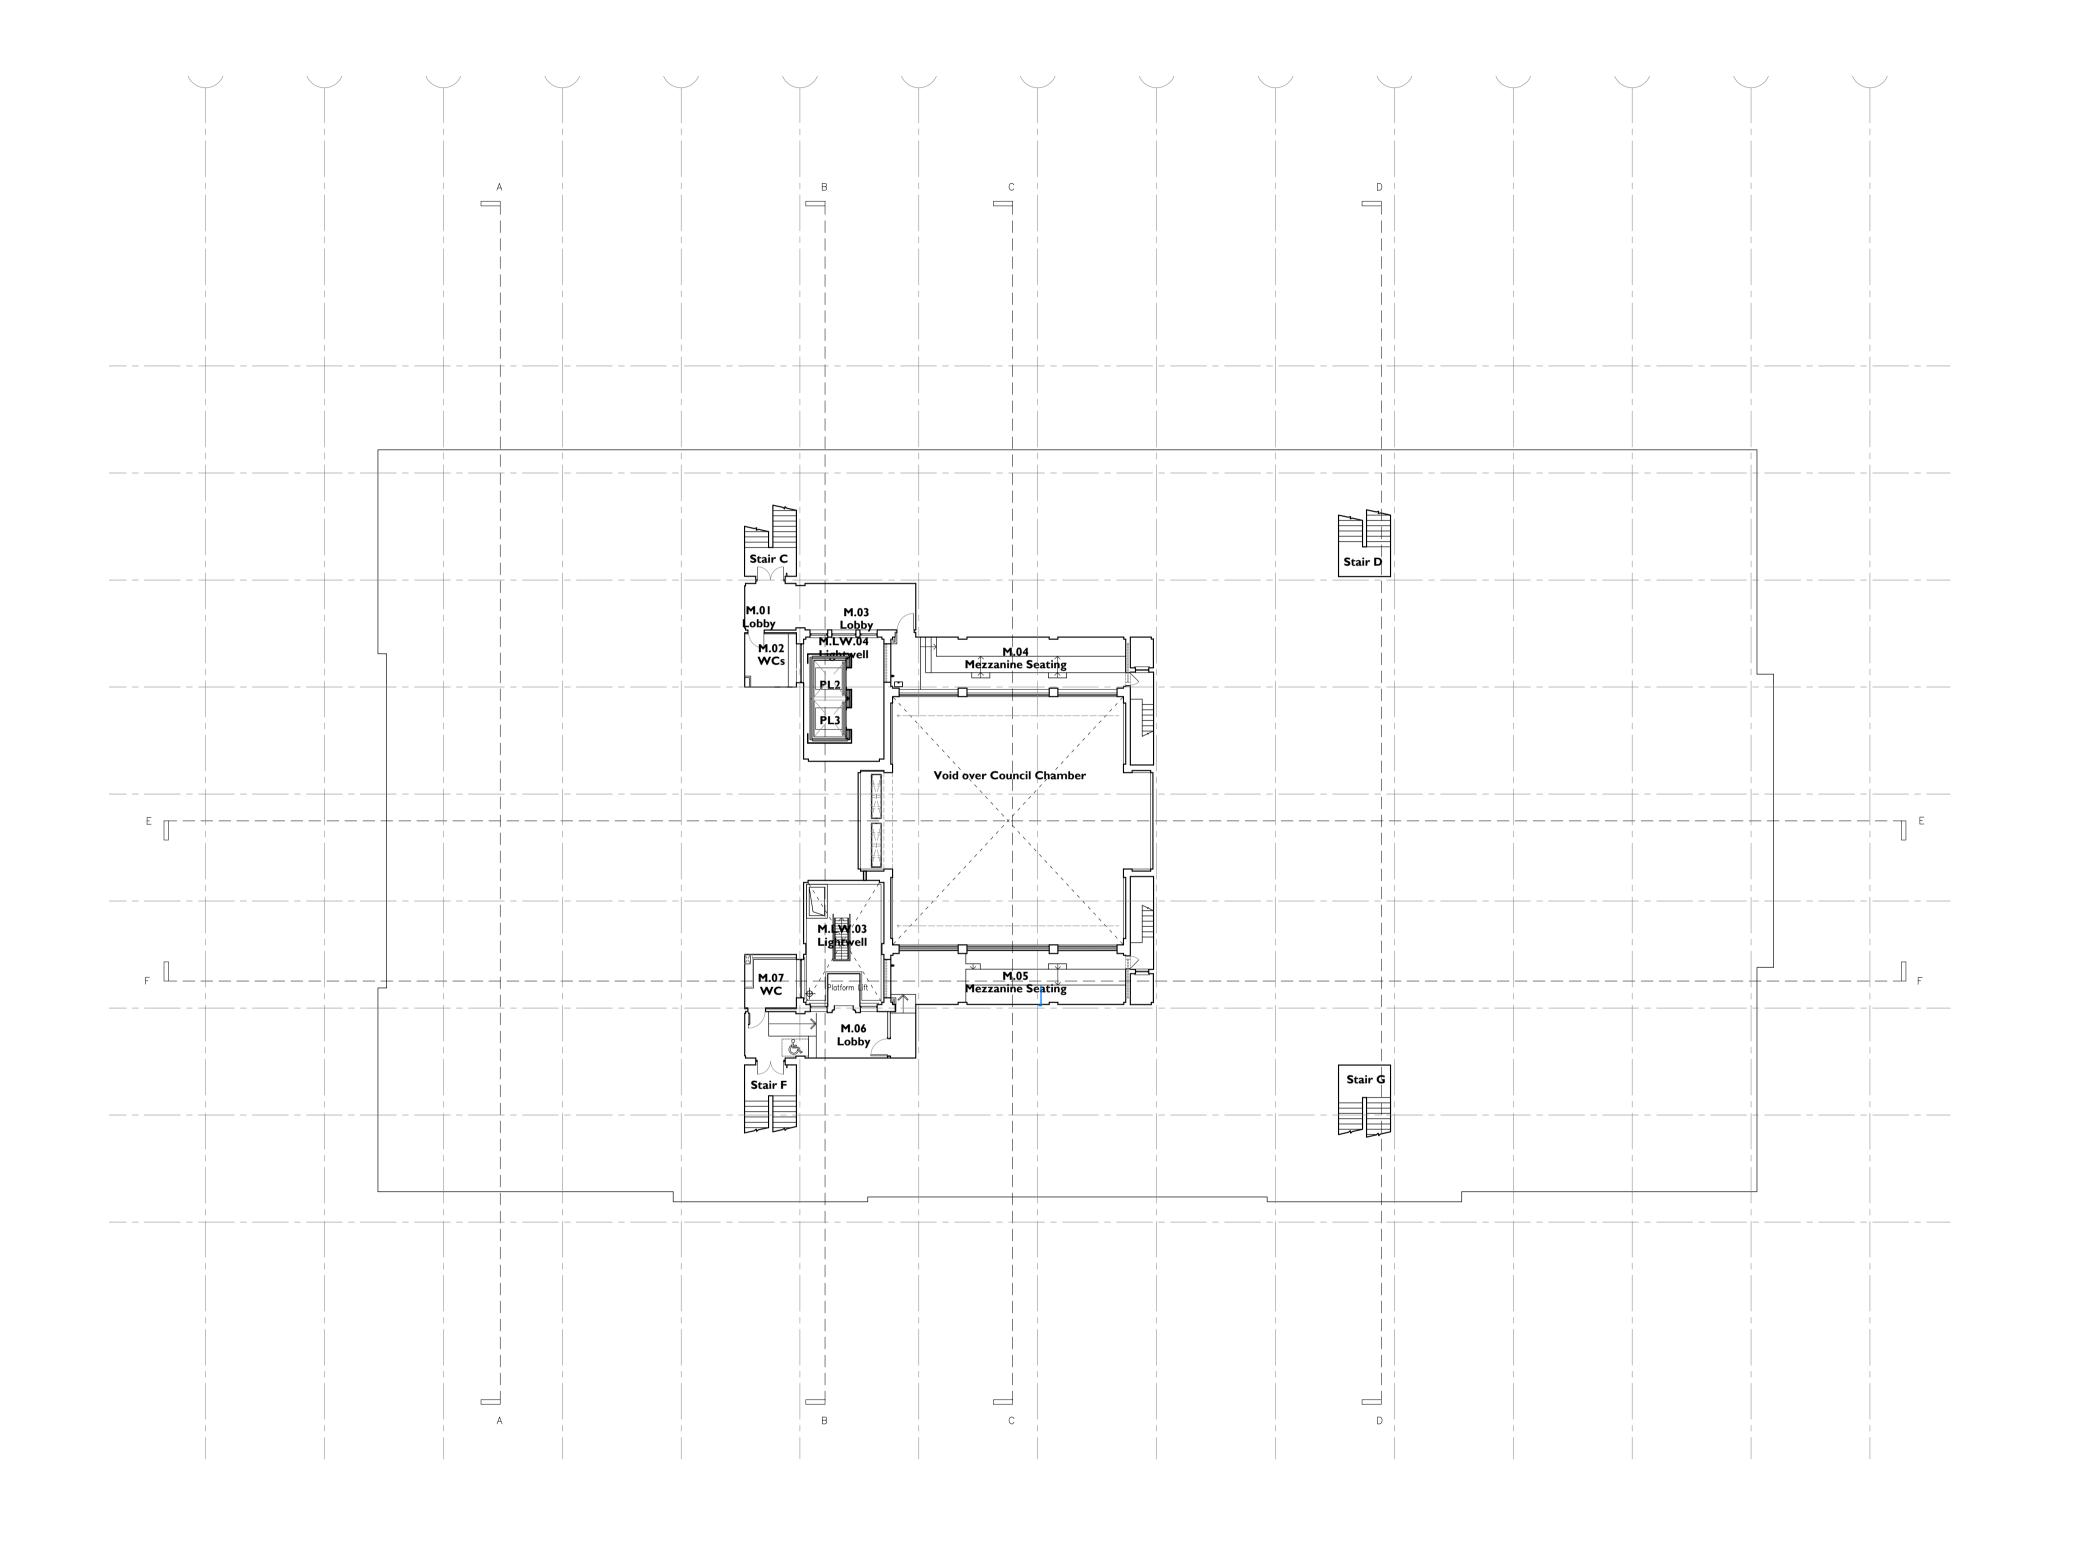

I EXISTING FIRST FLOOR MEZZANINE LEVEL PLAN
9005 1:200 @ A I

1:200 Scale 0 2 m 4 m 6 m 8 m 10 m First Issue 21.01.25 DESCRIPTION DRAWN CHECKED ISSUE DATE **DRAWING TITLE** FIRST FLOOR MEZZANINE LEVEL PLAN DRAWING NO. 242931-PUR-01-MZ-DR-A-9005 **REVISION** SIZE & SCALE **DRAWING STATUS** S4 - For Review and Authorisation