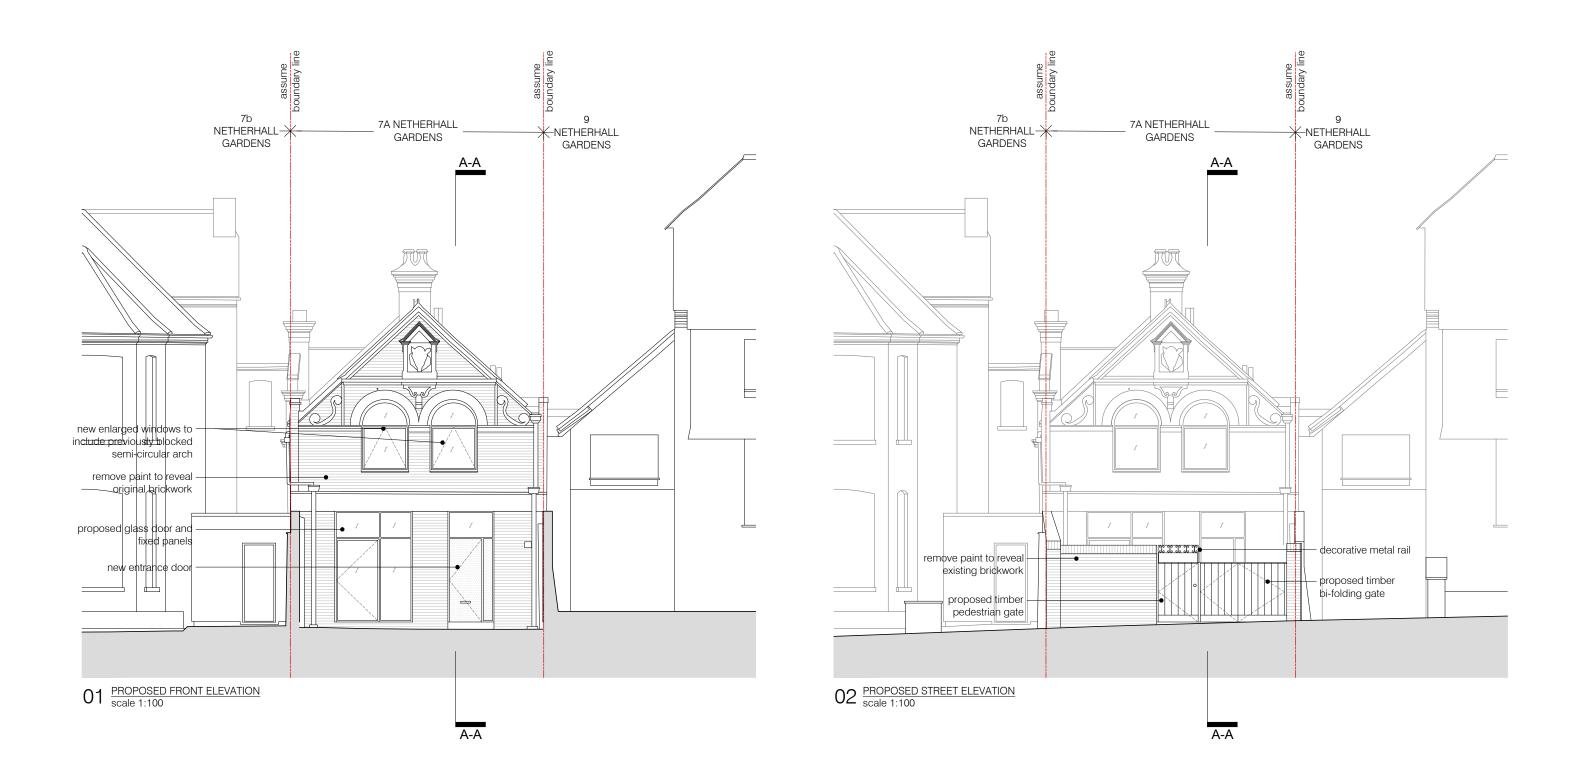

## project 7A NETHERHALL GARDENS, LONDC

BRIAN O'REILLY ARCHITECTS 31 Oval Road, London, NW1 7EA +44 www.brianoreillyarchitects.com mail@brianore These plans are project and site specific and shall only be used for their intended purpose unless otherwise permitted by written consent of Brian O'Reilly Architects.

All dimensions shown are indicative and must be double checked on site by the contractor. Any inconsistencies found must be reported to Brian O'Reilly Architects.

DO NOT SCALE FROM THE DRAWINGS.

|                                            | REV.A front gate boundary                        | 22.01.2025          |
|--------------------------------------------|--------------------------------------------------|---------------------|
| ON, NW3 5RN                                | status / number<br>PROPOSED/590-200-P            | scale<br>1:100 @ A3 |
| 4 (0)20 7267 1184<br>preillyarchitects.com | drawing<br>PROPOSED FRONT &<br>STREET ELEVATIONS | date<br>15.10.24    |