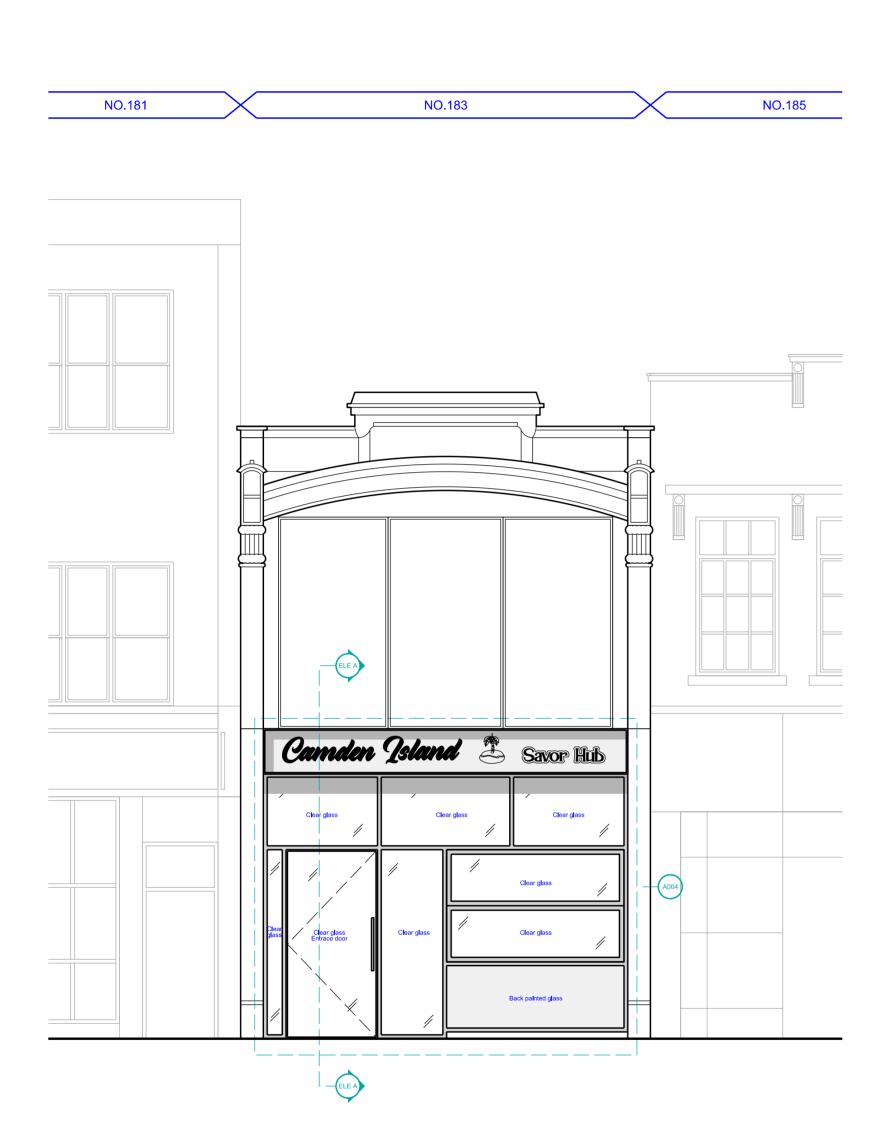

PROPOSED SHOPFRONT 1:50@A2

| Proposed fasica panel to protrude the face of the<br>facade by 300mm, further details submitted as<br>part of a separation Advertisement Consent<br>application PP-13704935                      | -<br>REV                                                                                                                                                                                                 | 26/01/2025<br>DATE                                                                                                                                                                                                                                                                                                  | FO                                                                                                                                                                                                                                                                                | RINFOR                                                                                                                                                | RMATION                                                      |                                                                                                                 |                                |  |
|--------------------------------------------------------------------------------------------------------------------------------------------------------------------------------------------------|----------------------------------------------------------------------------------------------------------------------------------------------------------------------------------------------------------|---------------------------------------------------------------------------------------------------------------------------------------------------------------------------------------------------------------------------------------------------------------------------------------------------------------------|-----------------------------------------------------------------------------------------------------------------------------------------------------------------------------------------------------------------------------------------------------------------------------------|-------------------------------------------------------------------------------------------------------------------------------------------------------|--------------------------------------------------------------|-----------------------------------------------------------------------------------------------------------------|--------------------------------|--|
| Proposed shopfront in powered coated<br>aluminimum frame in white and clear glass infill<br>panels<br>Proposed shopfront glazing to be installed in-line<br>with the existing shop front glazing |                                                                                                                                                                                                          |                                                                                                                                                                                                                                                                                                                     |                                                                                                                                                                                                                                                                                   |                                                                                                                                                       |                                                              |                                                                                                                 |                                |  |
|                                                                                                                                                                                                  | arcnited<br>dimens<br>Panora<br>- any us<br>for purp<br>- any al<br>backgrrc<br>time of<br>Panora<br>- any lo<br>translat<br>reading<br>that wh<br>- the ac<br>proceed<br>- any so                       | 21. All dimension<br>ions shall be the<br>ma Design and<br>see of this drawip<br>obsess other that<br>terations or ad<br>und informatic<br>issue, and white<br>ma Design and<br>ses or degradat<br>ion from the or<br>of it in any oth<br>ich was used t<br>ccuracy of surver<br>dings and expe-<br>aling from this | Ins should be<br>the contractor's<br>of Property Lim<br>ing by parties<br>on those for wild<br>itions to or d<br>on on which th<br>choccur to the<br>d Property Lim<br>ion of the info<br>riginal file form<br>the programme<br>o prepare it<br>ey information<br>nnses arising o | ited accord<br>other that<br>hich it was<br>screpan<br>e drawin<br>at inform<br>ited<br>rmation l<br>at to any<br>e or any<br>provide<br>but of reli- | epts no responsibility or lia<br>an the party for whom it wa | bility for:<br>s prepar<br>s to the<br>rent at th<br>red by<br>ng from t<br>he recipi<br>other tha<br>s, claims | -<br>ed or<br>ne<br>ents<br>an |  |
| IT SECTION                                                                                                                                                                                       | PANORAMA DESIGN AND PROPERTY LID<br>32 FOWEY AVENUE, LONDON IG4 5JT<br>TEL 07575274811 WEB WWW.PANORAMADP.CO.UK<br>job title<br>183 CAMDEN HIGH STREET<br>drawing title / location<br>PROPOSED SHOPFRONT |                                                                                                                                                                                                                                                                                                                     |                                                                                                                                                                                                                                                                                   |                                                                                                                                                       |                                                              |                                                                                                                 |                                |  |
|                                                                                                                                                                                                  | PLAN<br>drawn I<br>SZ<br>project                                                                                                                                                                         | NNING                                                                                                                                                                                                                                                                                                               | <sup>scale</sup><br>1:50@A2                                                                                                                                                                                                                                                       | 2; 1:10                                                                                                                                               | 00@A4 INFOR<br>classification drawing<br>(03)_301            | no. rev                                                                                                         |                                |  |

- The initial design strategy is to minimise the facade impact on existing building element as a positive & retained the architectural characterise for Camden High Street in context.
- The proposed design combined with takeaway business servicing are aiming to offer more alternatives to the diversity culture that Camden Street society has & to help the commercial growth for the local area