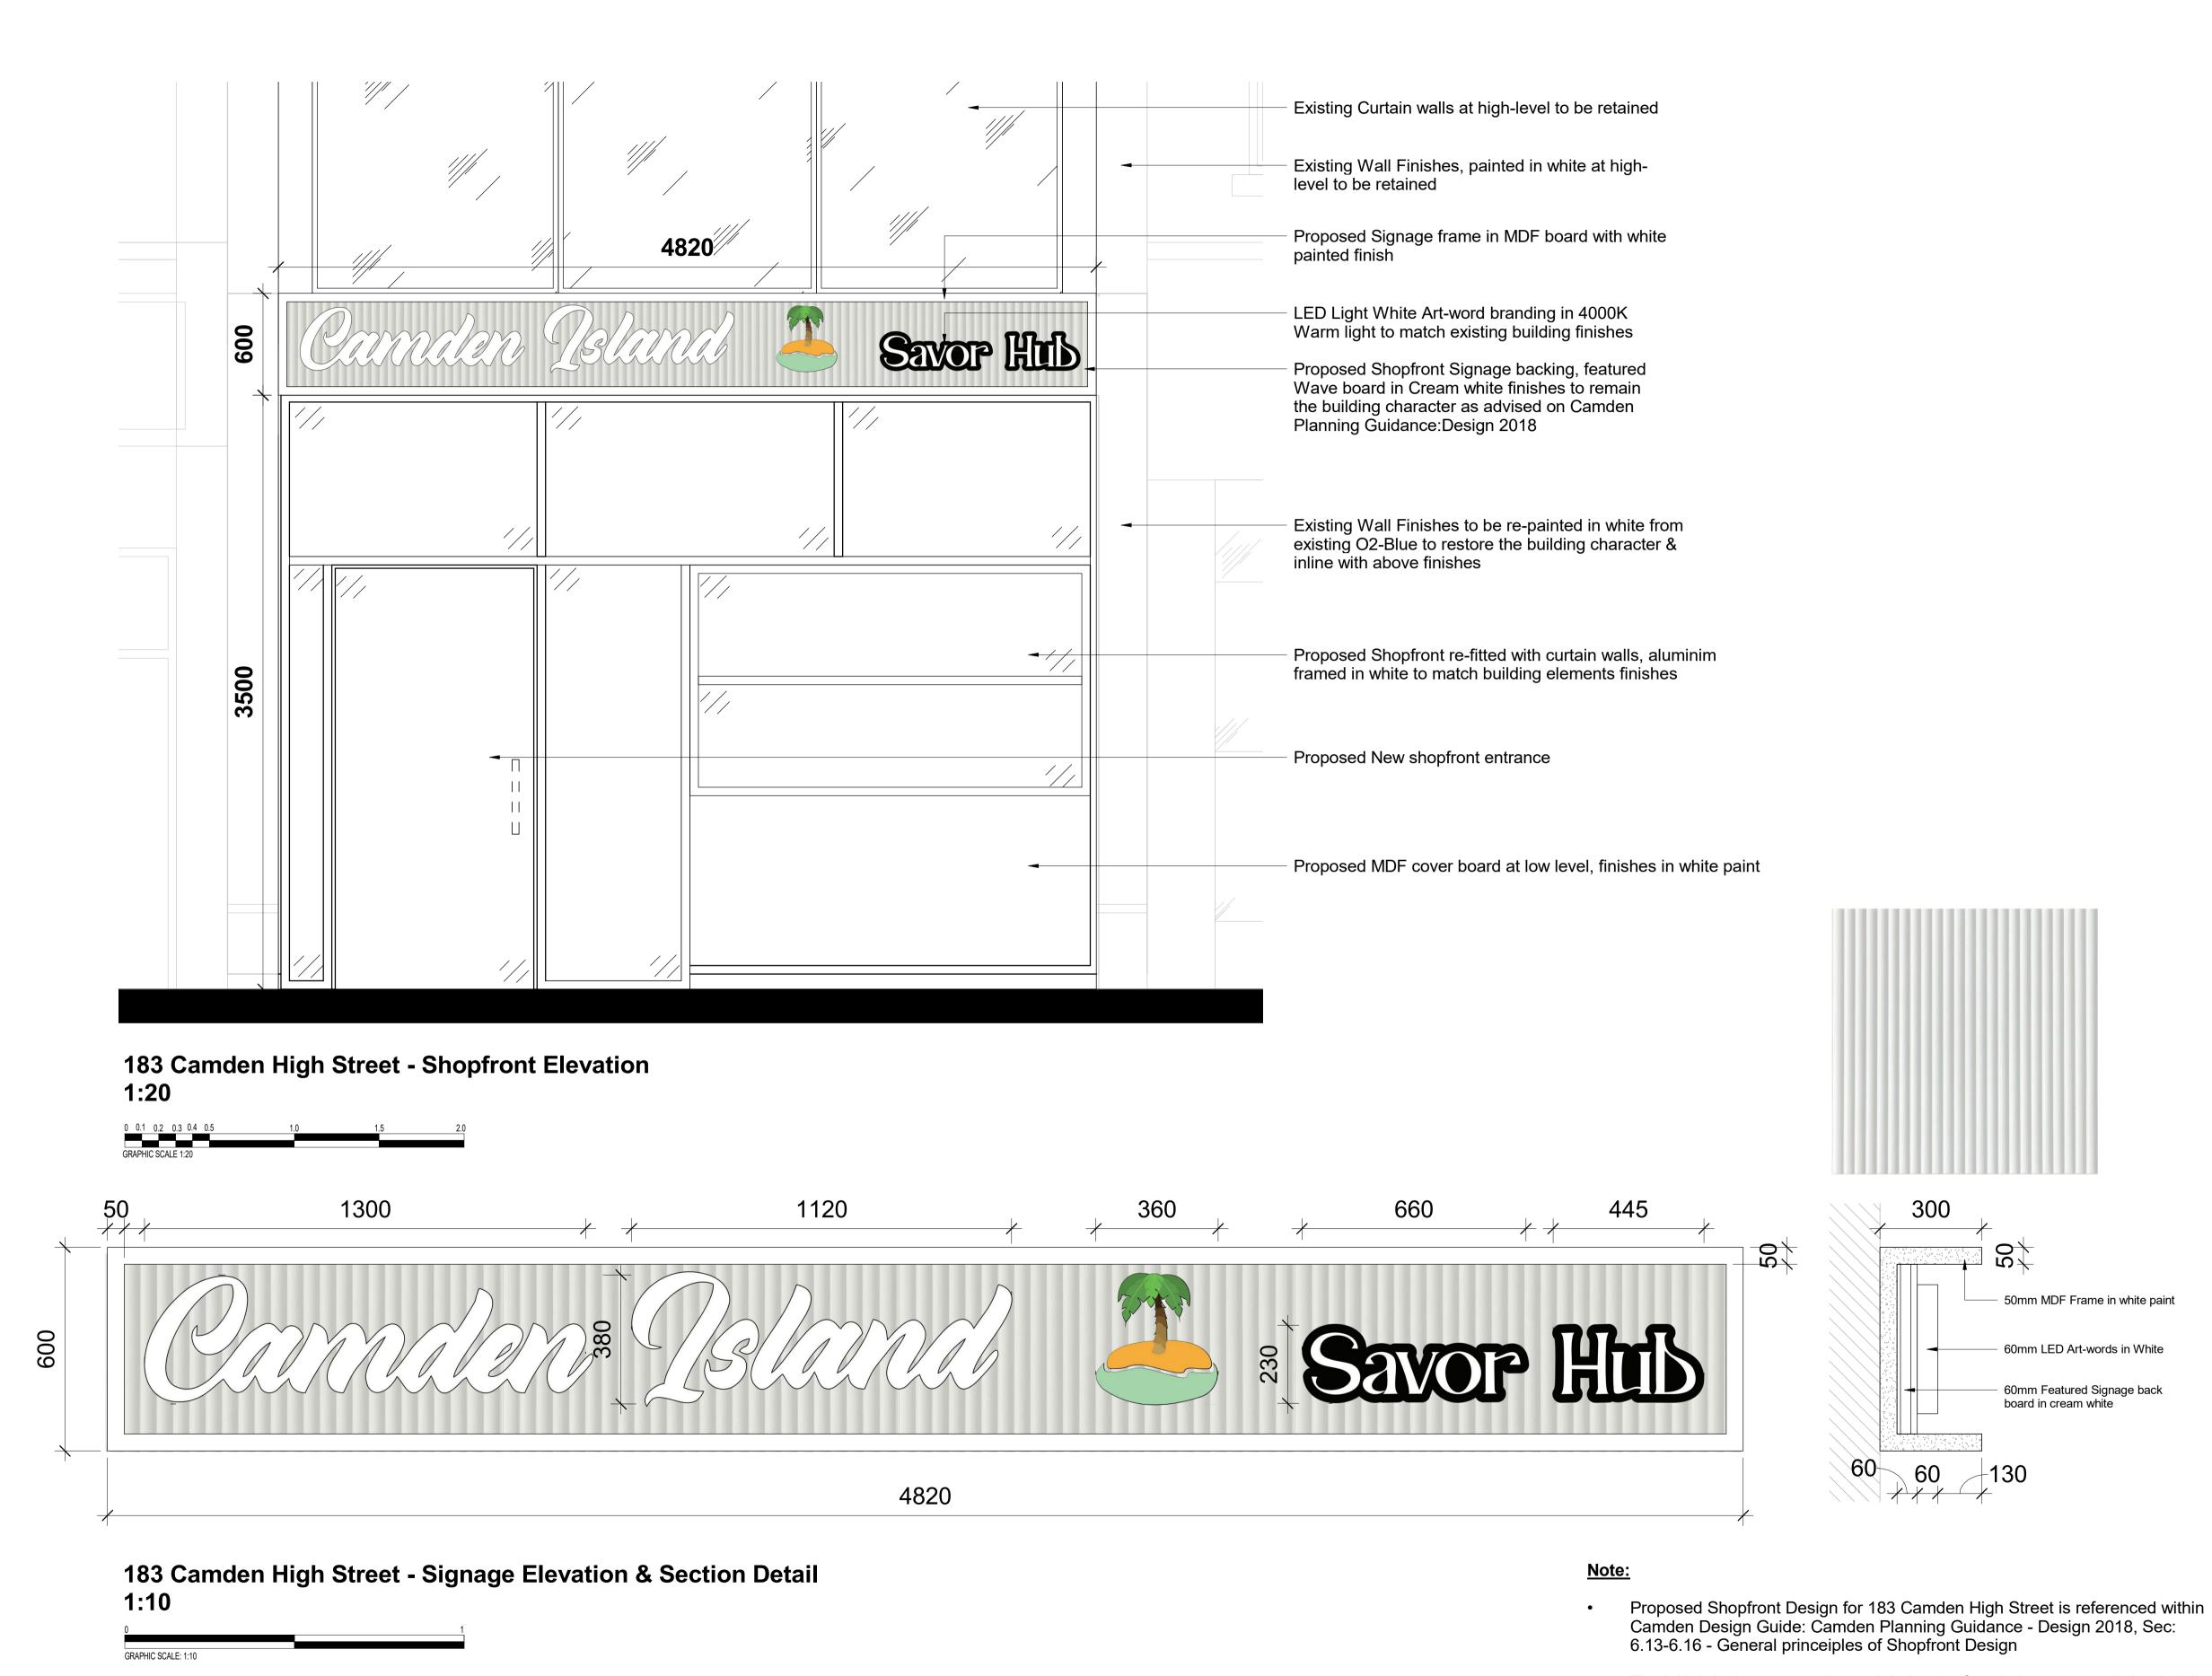

PROPOSED SHOPFRONT 1:50@A2

| Proposed fasica panel to protrude the face of the<br>facade by 300mm, further details submitted as<br>part of a separation Advertisement Consent<br>application PP-13704935                      | -<br>REV                                                                                                                                                                                                 | 26/01/2025<br>DATE                                                                                                                                                                                                                                                                                                  | FO                                                                                                                                                                                                                                                                                | RINFOR                                                                                                                                                | RMATION                                                      |                                                                                                                 |                                |  |
|--------------------------------------------------------------------------------------------------------------------------------------------------------------------------------------------------|----------------------------------------------------------------------------------------------------------------------------------------------------------------------------------------------------------|---------------------------------------------------------------------------------------------------------------------------------------------------------------------------------------------------------------------------------------------------------------------------------------------------------------------|-----------------------------------------------------------------------------------------------------------------------------------------------------------------------------------------------------------------------------------------------------------------------------------|-------------------------------------------------------------------------------------------------------------------------------------------------------|--------------------------------------------------------------|-----------------------------------------------------------------------------------------------------------------|--------------------------------|--|
| Proposed shopfront in powered coated<br>aluminimum frame in white and clear glass infill<br>panels<br>Proposed shopfront glazing to be installed in-line<br>with the existing shop front glazing |                                                                                                                                                                                                          |                                                                                                                                                                                                                                                                                                                     |                                                                                                                                                                                                                                                                                   |                                                                                                                                                       |                                                              |                                                                                                                 |                                |  |
|                                                                                                                                                                                                  | arcnited<br>dimens<br>Panora<br>- any us<br>for purp<br>- any al<br>backgrrc<br>time of<br>Panora<br>- any lo<br>translat<br>reading<br>that wh<br>- the ac<br>proceed<br>- any so                       | 21. All dimension<br>ions shall be the<br>ma Design and<br>see of this drawip<br>obsess other that<br>terations or ad<br>und informatic<br>issue, and white<br>ma Design and<br>ses or degradat<br>ion from the or<br>of it in any oth<br>ich was used t<br>ccuracy of surver<br>dings and expe-<br>aling from this | Ins should be<br>the contractor's<br>of Property Lim<br>ing by parties<br>on those for wild<br>itions to or d<br>on on which th<br>choccur to the<br>d Property Lim<br>ion of the info<br>riginal file form<br>the programme<br>o prepare it<br>ey information<br>nnses arising o | ited accord<br>other that<br>hich it was<br>screpan<br>e drawin<br>at inform<br>ited<br>rmation l<br>at to any<br>e or any<br>provide<br>but of reli- | epts no responsibility or lia<br>an the party for whom it wa | bility for:<br>s prepar<br>s to the<br>rent at th<br>red by<br>ng from t<br>he recipi<br>other tha<br>s, claims | -<br>ed or<br>ne<br>ents<br>an |  |
| IT SECTION                                                                                                                                                                                       | PANORAMA DESIGN AND PROPERTY LID<br>32 FOWEY AVENUE, LONDON IG4 5JT<br>TEL 07575274811 WEB WWW.PANORAMADP.CO.UK<br>job title<br>183 CAMDEN HIGH STREET<br>drawing title / location<br>PROPOSED SHOPFRONT |                                                                                                                                                                                                                                                                                                                     |                                                                                                                                                                                                                                                                                   |                                                                                                                                                       |                                                              |                                                                                                                 |                                |  |
|                                                                                                                                                                                                  | PLAN<br>drawn I<br>SZ<br>project                                                                                                                                                                         | NNING                                                                                                                                                                                                                                                                                                               | <sup>scale</sup><br>1:50@A2                                                                                                                                                                                                                                                       | 2; 1:10                                                                                                                                               | 00@A4 INFOR<br>classification drawing<br>(03)_301            | no. rev                                                                                                         |                                |  |

- The initial design strategy is to minimise the facade impact on existing building element as a positive & retained the architectural characterise for Camden High Street in context.
- The proposed design combined with takeaway business servicing are aiming to offer more alternatives to the diversity culture that Camden Street society has & to help the commercial growth for the local area

DATE BY CHKD

50mm MDF Frame in white paint

60mm LED Art-words in White

60mm Featured Signage back

RIDGE PROJECT

CLIEN XCZ Development Ltd

IN ASSOCIATION WITH:

PROJECT 183 Camden High Street

TITL E:

Proposed Shopfront

DRAWN BY: CHECKED APPROVED MZ ΜZ ΜZ SCALE: DATE 15/11/24 @ A1 STATUS DESCRIPTIO PLANNING DRAWING A004 \_No:\_\_\_\_

PROJECT: ORIGINATOR FUNCTION SPATIAL FORM: DISCIPLIN NUMBER: A004