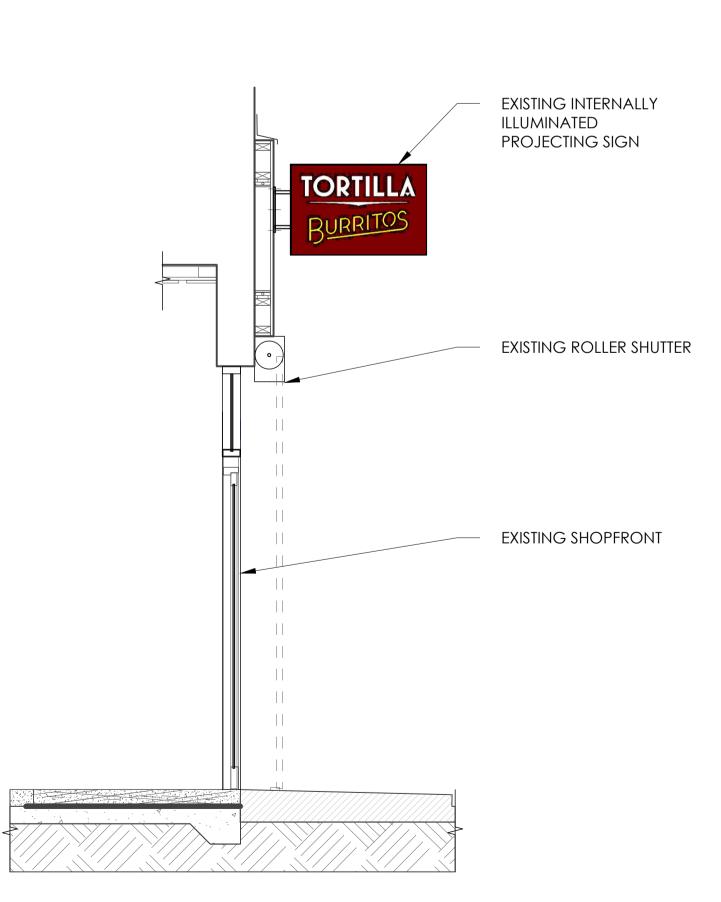

## **EXISTING SHOPFRONT**

EXISTING INTERNALLY

EXISTING INTERNALLY

ILLUMINATED FASCIA SIGN.

FORMED FROM RED PAINTED ALUMINUM, AGED OAK

PLANKING AND ACRYLIC LED

ILLUMINATED LETTERING

EXISTING GLAZING

EXISTING DARK GREY TILES

PROJECTING SIGN

ILLUMINATED

## EXISTING SHOPFRONT ELEVATION B