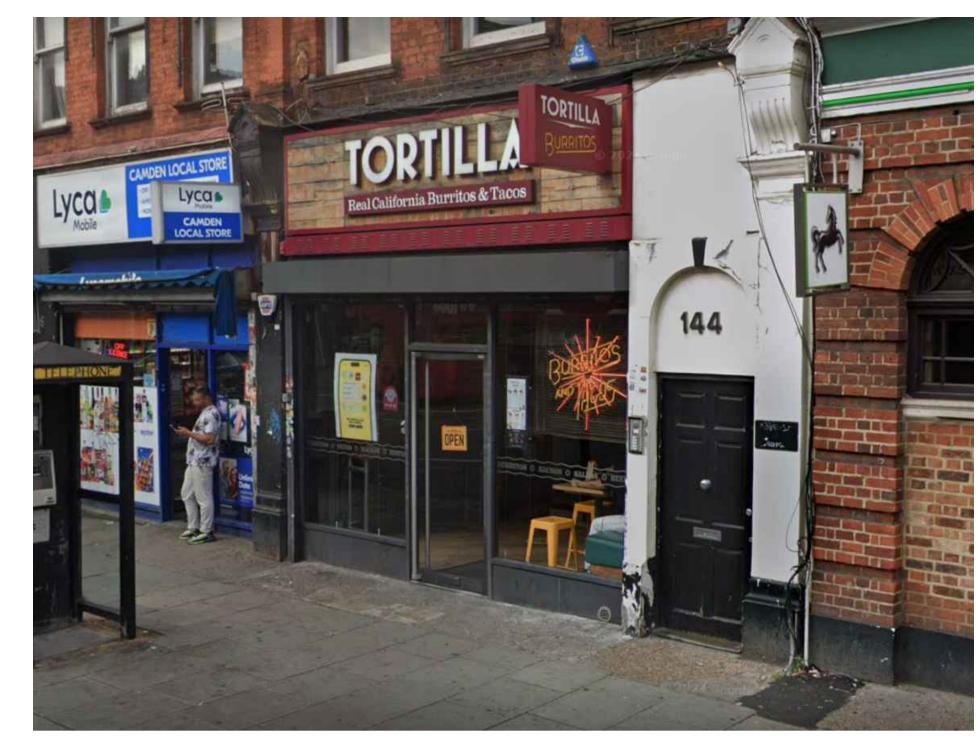

Real California Burritos & Tacos

EXISTING SHOPFRONT

BRICKWORK

EXISTING INTERIOR EXTRACT

GRILL. FINISH PAINTED RED

EXISTING GLAZING

FRAMEWORK FINISH IN DARK

EXISTING MAIN ENTRANCE