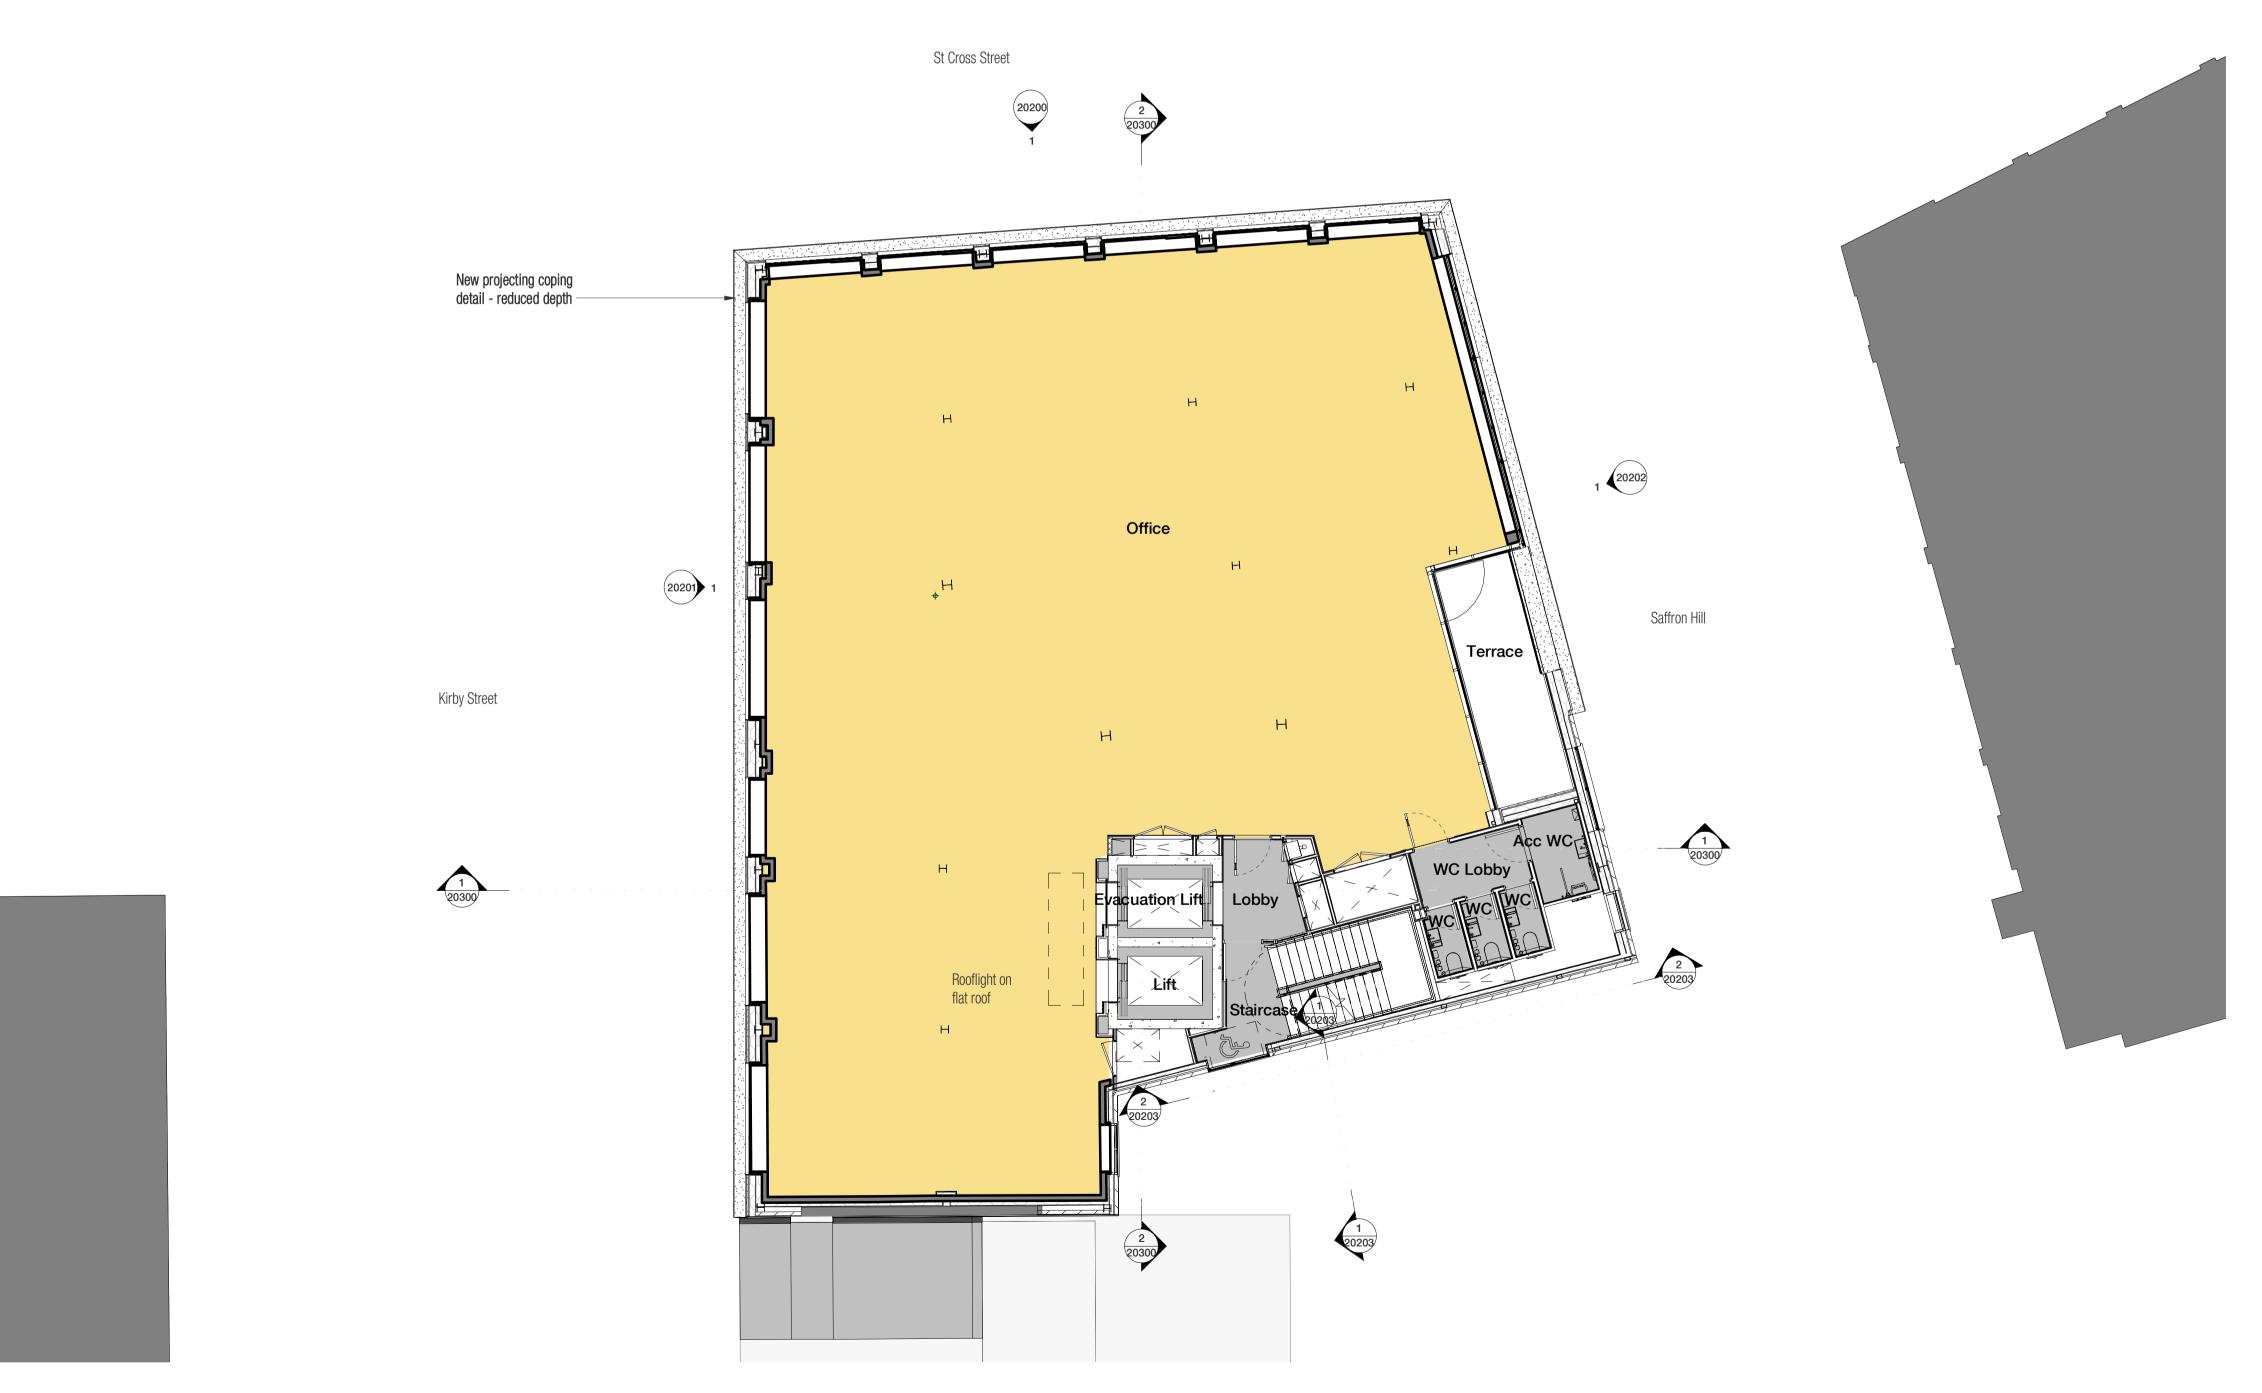

**Proposed Fifth Floor** 

1:100

0 1 2 5 10 m 1:100 INFORMATION CONTAINED IN THIS DRAWNG IS THE SOLE COPYRIGHT OF DLA ARCHITECTURE LTD AND IS NOT TO BE REPRODUCED WITHOUT PERMISSION

DO NOT SCALE, REFER TO FIGURED DIMENSIONS ONLY

NORTH

1 Naoroji Street | Clerkenwell | London WC1X OGB 0207 553 3030

0207 553 3030 www.dla-architecture.co.uk

PROJECT
20 KIRBY STREET
LONDON EC1N 8FA

2022-057

TITLE

PROPOSED FIFTH FLOOR PLAN
GA PLANS

As indicated @ A1 DATE 28/10/22